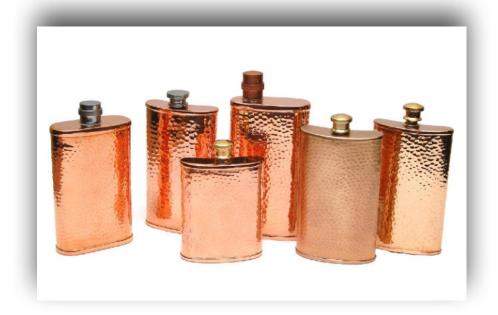

# Flasks

Material - Copper, Steel Finish - Plain, Hammered

Champagne & Wine Glasses