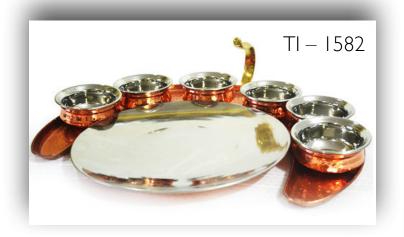

hed Brass or Nickel Plated)







### Bowls



Material - Brass, Copper & Aluminium Finish - Plain, Engraving (Polished Brass or Nickel Plated)









### Hot Food Storage Pots

Material - Brass, Copper & Steel Finish - Plain, Hammered (Polished or Copper Plated)





### Hot Food Storage Pots



Material - Steel Finish - Plain, Hammered (Polished, Golden Plated or Copper Plated)





### Hot Food Storage Pots

Material - Steel

Finish - Plain, Hammered

(Polished, Golden Plated or Copper Plated)





### Hand Crushers

Material - Brass, Steel Finish - Plain









### Trays



Material - Copper, Brass & Iron Finish - Plain, Hammered









### Trays



Material - Copper, Brass & Iron Finish - Plain, Hammered









### Trays



Material - Copper & Steel Finish - Plain, Hammered