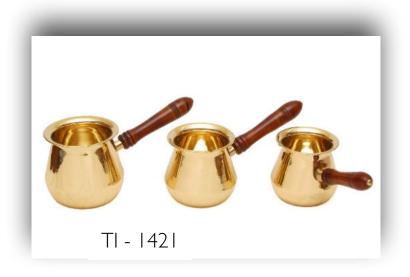

- Plain, Hammered





TI - 1237



# Pitchers / Jugs

Material - Brass, Copper Finish - Plain, Hammered



TI – 1405







# Jugs





Material - Brass Finish - Plain, Engraving (Polished Brass or Nickel Plated)







# Jugs



Material - Brass, Copper Finish - Plain, Hammered

(Polished Brass or Nickel Plated)









### Jugs











Jugs



TI – 1637







### Jugs

















### Teapots









# TI - 1625

### Teapots







### Teapots











### TI – 1617

### TI – 1616

### Teapots







### Teapots









### Teapots













### Teapots







### Teapots











### TI – 1549

### Teapots









### Coffee Warmers

Material - Copper, Wood Finish - Plain













### Coffee Warmers

Material - Copper, Brass & Wood Finish - Plain & Engraved









### Coffee Warmers



Material - Copper, Brass & Wood Finish - Plain & Engraved













### Snack Trays











### Snack Trays













### TI – 1590/3

### Snack Trays









### Snack Trays













### TI – 1507



### Snack Trays







### Serving Bowls and Plates

TI - 1610



Material - Copper, Brass & Steel Finish - Plain, Hammered









### Bowls



Material - Brass, Copper & Aluminium Finish - Plain, Engraving (Polished Brass or Nickel Plated)







### Bowls



Material - Brass, Copper & Aluminium Finish - Plain, Engraving (Polished Brass or Nickel Plated)









### Hot Food Storage Pots

Material - Brass, Copper & Steel Finish - Plain, Hammered (Polished or Copper Plated)





### Hot Food Storage Pots



Material - Steel Finish - Plain, Hammered (