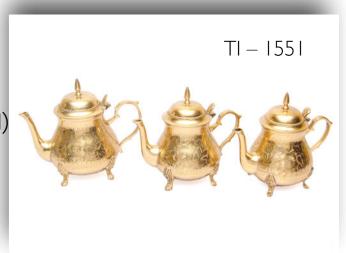

nium & Wood Finish - Plain

















Material -

Plain

Finish -





















Material - Brass, Steel, Aluminium & Wood Finish - Plain















# Jugs



Material - Brass Finish - Plain, Hammered





TI - 1237



# Pitchers / Jugs

Material - Brass, Copper Finish - Plain, Hammered



TI – 1405







# Jugs





Material - Brass Finish - Plain, Engraving (Polished Brass or Nickel Plated)







# Jugs



Material - Brass, Copper Finish - Plain, Hammered

(Polished Brass or Nickel Plated)









### Jugs











Jugs



TI – 1637







### Jugs

















### Teapots









# TI - 1625

### Teapots







### Teapots











### TI – 1617

### TI – 1616

### Teapots







### Teapots









### Teapots













### Teapots







### Teapots











### TI – 1549

### Teapots









### Coffee Warmers

Material - Copper, Wood Finish - Plain













### Coffee Warmers

Material - Copper, Brass & Wood Finish - Plain & Engraved









### Coffee Warmers



Material - Copper, Brass & Wood Finish - Plain & Engraved













### Snack Trays











### Snack Trays













### TI – 1590/3

### Snack Trays









### Snack Trays













### TI – 1507



### Snack Trays







### Serving Bowls and Plates

TI - 1610



Material - Copper, Brass & Steel Finish - Plain, Hammered









### Bowls



Material - Brass, Copper & Aluminium Finish - Plain, Engraving (Polished Brass or Nickel Plated)







### Bowls



Material - Brass, Copper & Aluminium Finish - Plain, Engraving (Polished Brass or Nickel Plated)