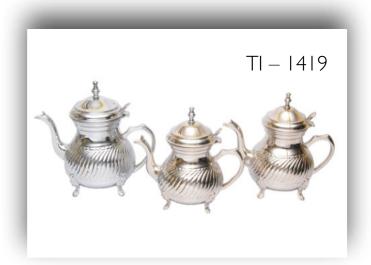

Material -

Plain

Finish -





















Material - Brass, Steel, Aluminium & Wood Finish - Plain















# Jugs



Material - Brass Finish - Plain, Hammered





TI - 1237



# Pitchers / Jugs

Material - Brass, Copper Finish - Plain, Hammered



TI – 1405







# Jugs





Material - Brass Finish - Plain, Engraving (Polished Brass or Nickel Plated)







# Jugs



Material - Brass, Copper Finish - Plain, Hammered

(Polished Brass or Nickel Plated)









### Jugs











Jugs



TI – 1637







### Jugs

















### Teapots









# TI - 1625

### Teapots







### Teapots











### TI – 1617

### TI – 1616

### Teapots







### Teapots









### Teapots













### Teapots







### Teapots











### TI – 1549

### Teapots









### Coffee Warmers

Material - Copper, Wood Finish - Plain













### Coffee Warmers

Material - Copper, Brass & Wood Finish - Plain & Engraved









### Coffee Warmers



Material - Copper, Brass & Wood Finish - Plain & Engraved













### Snack Trays











### Snack Trays













### TI – 1590/3

### Snack Trays









### Snack Trays













### TI – 1507



### Snack Trays







### Serving Bowls and Plates

TI - 1610



Material - Copper, Brass & Steel Finish - Plain, Hammered









### Bowls



Material - Brass, Copper & Aluminium Finish - Plain, Engraving (Polished Brass or Nickel Plated)







### Bowls



Material - Brass, Copper & Aluminium Finish - Plain, Engraving (Polished Brass or Nickel Plated)









### Hot Food Storage Pots

Ma