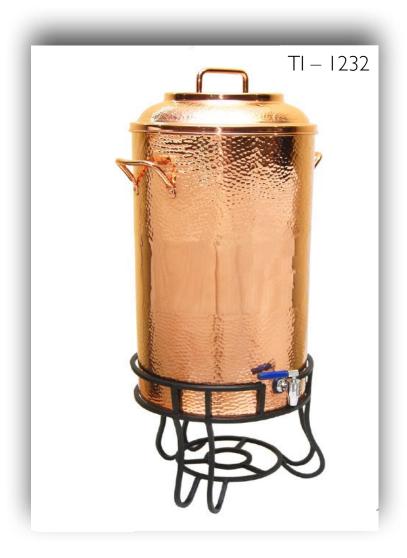

l - Aluminium, Steel Finish - Plain

































Material - Copper, Brass & Steel Finish - Plain







Material -Steel

Finish -Plain, Hammered







# TI - 1449

#### Water Bottles

Material -

Copper Plain, Hammered Finish -











# TI - 1065



# Flasks

Material - Copper, Steel Finish - Plain, Hammered









Champagne & Wine Glasses

# TI - 1340



### Champagne & Wine Glasses

Material - Copper, Steel Finish - Plain, Hammered









Bor Accessories

# TI -1227



#### Bor Accessories

Material - Copper, Steel Finish - Plain



TI - 1706



TI -1708





#### Bor Accessories

Material - Copper, Steel Finish - Plain, Hammered







TI - 1709 TI - 1710

#### Cocktail Shakers

Material - Copper, Steel Finish - Plain, Hammered







# Beverage Dispensers



Material - Copper & Steel Finish - Plain, Hammered



# TI – 1223

#### Ice Buckets / Wine Chillers

Material - Copper & Brass Finish - Hammered









Material -Brass, Steel, Aluminium & Wood

Finish -

Plain

TI - 1650





Material - Brass, Steel, Aluminium & Wood Finish - Plain

















Material -

Plain

Finish -





















Material - Brass, Steel, Aluminium & Wood Finish - Plain















# Jugs



Material - Brass Finish - Plain, Hammered





TI - 1237



# Pitchers / Jugs

Material - Brass, Copper Finish - Plain, Hammered



TI – 1405







# Jugs





Material - Brass Finish - Plain, Engraving (Polished Brass or Nickel Plated)







# Jugs



Material - Brass, Copper Finish - Plain, Hammered

(Polished Brass or Nickel Plated)









### Jugs