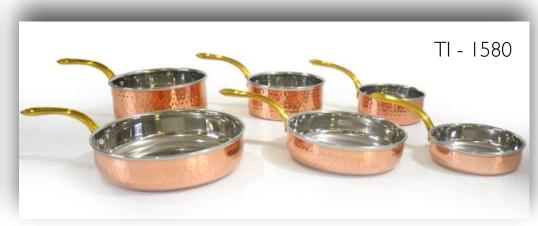

ntibacterial properties which make it very hostile for micro -organisms to survive on it as it is toxic to them while humans have no such threat at all.

Slows down ageing - If you are worried about the appearance of fine lines on your face, copper is your <u>natural remedy</u>. Packed with very strong anti-oxidant and cell forming properties, copper fights off free radicals, one of the main reasons for the formation of fine lines.

<u>Mitigates the risk of cancer</u> - Copper has very strong antioxidant properties that helps fight off free radicals and negate their ill effects – one of the main reasons for the development of cancer



# Cooking Pots & Pans

Material - Copper & Brass Finish - Plain











# Cooking Pots & Pans



Material - Copper & Brass Finish - Plain, Hammered









# Cooking Pots & Pans



Material - Aluminium, Steel Finish - Plain

































Material - Copper, Brass & Steel Finish - Plain







Material -Steel

Finish -Plain, Hammered







# TI - 1449

#### Water Bottles

Material -

Copper Plain, Hammered Finish -











# TI - 1065



# Flasks

Material - Copper, Steel Finish - Plain, Hammered









Champagne & Wine Glasses

# TI - 1340



### Champagne & Wine Glasses

Material - Copper, Steel Finish - Plain, Hammered









Bor Accessories

# TI -1227



#### Bor Accessories

Material - Copper, Steel Finish - Plain



TI - 1706



TI -1708





#### Bor Accessories

Material - Copper, Steel Finish - Plain, Hammered







TI - 1709 TI - 1710

#### Cocktail Shakers

Material - Copper, Steel Finish - Plain, Ham