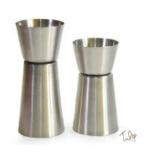

#### Bor Accessories

Material - Copper, Steel Finish - Plain

TI - 1706

TI -1708