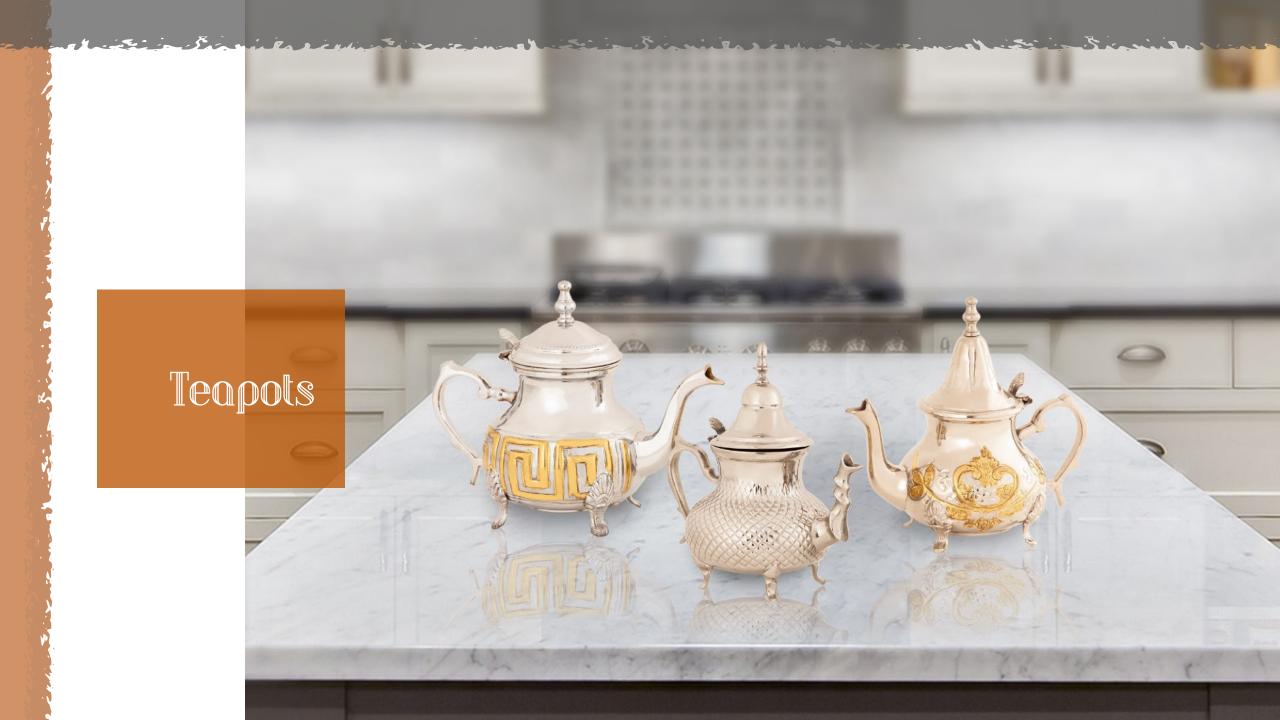

red



# TI – 1223

#### Ice Buckets / Wine Chillers

Material - Copper & Brass Finish - Hammered









Material -Brass, Steel, Aluminium & Wood

Finish -

Plain

TI - 1650





Material - Brass, Steel, Aluminium & Wood Finish - Plain

















Material -

Plain

Finish -





















Material - Brass, Steel, Aluminium & Wood Finish - Plain















# Jugs



Material - Brass Finish - Plain, Hammered





TI - 1237



# Pitchers / Jugs

Material - Brass, Copper Finish - Plain, Hammered



TI – 1405







# Jugs





Material - Brass Finish - Plain, Engraving (Polished Brass or Nickel Plated)







# Jugs



Material - Brass, Copper Finish - Plain, Hammered

(Polished Brass or Nickel Plated)









### Jugs











Jugs



TI – 1637







### Jugs

















### Teapots









# TI - 1625

### Teapots







### Teapots











### TI – 1617

### TI – 1616

### Teapots







### Teapots









### Teapots













### Teapots







### Teapots











### TI – 1549

### Teapots









### Coffee Warmers

Material - Copper, Wood Finish - Plain













### Coffee Warmers

Material - Copper, Brass & Wood Finish - Plain & Engraved









### Coffee Warmers



Material - Copper, Brass & Wood Finish - Plain & Engraved













### Snack Trays











### Snack Trays













### TI – 1590/3

### Snack Trays









### Snack Trays













### TI – 1507



### Snack Trays







### Serving Bowls and Plates

TI - 1610



Material - Copper, Brass & Steel Finish - Plain, Hammered









### Bowls



Mat