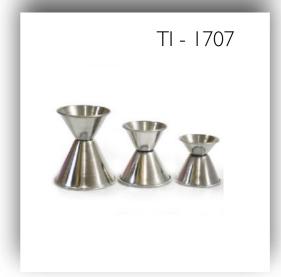

#### Bor Accessories

Material - Copper, Steel Finish - Plain

TI - 1706

TI -1708