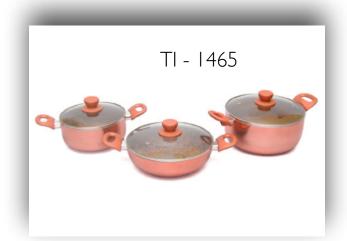

# Cooking Pots & Pans

Material - Copper & Brass Finish - Plain

# Cooking Pots & Pans

Material - Copper & Brass Finish - Plain, Hammered

# Cooking Pots & Pans

Material - Aluminium, Steel Finish - Plain

Material - Copper, Brass & Steel Finish - Plain

Material -Steel

Finish -Plain, Hammered