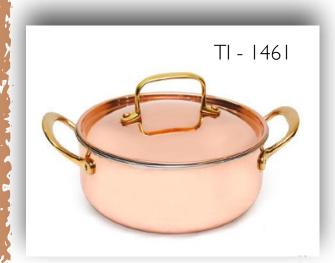

colour of your eyes, hair, and skin. <u>Anti-Bacterial Properties</u> - Copper has antibacterial properties which make it very hostile for micro -organisms to survive on it as it is toxic to them while humans have no such threat at all.

Slows down ageing - If you are worried about the appearance of fine lines on your face, copper is your <u>natural remedy</u>. Packed with very strong anti-oxidant and cell forming properties, copper fights off free radicals, one of the main reasons for the formation of fine lines.

<u>Mitigates the risk of cancer</u> - Copper has very strong antioxidant properties that helps fight off free radicals and negate their ill effects – one of the main reasons for the development of cancer



# Cooking Pots & Pans

Material - Copper & Brass Finish - Plain











# Cooking Pots & Pans



Material - Copper & Brass Finish - Plain, Hammered









# Cooking Pots & Pans



Material - Aluminium, Steel Finish - Plain

































Material - Copper, Brass & Steel Finish - Plain







Material -Steel

Finish -Plain, Hammered







# TI - 1449

#### Water Bottles

Material -

Copper Plain, Hammered Finish -











# TI - 1065



# Flasks

Material - Copper, Steel Finish - Plain, Hammered









Champagne & Wine Glasses

# TI - 1340



### Champagne & Wine Glasses

Material - Copper, Steel Finish - Plain, Hammered









Bor Accessories

# TI -1227



#### Bor Accessories

Material - Copper, Steel Finish - Plain



TI - 1706



TI -1708





#### Bor Accessories

Material - Copper, Steel Finish - Plain, Hammered







TI