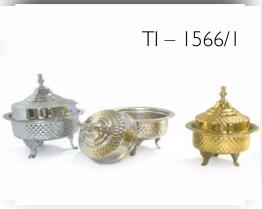

### Serving Bowls and Plates

TI - 1610

Material - Copper, Brass & Steel Finish - Plain, Hammered