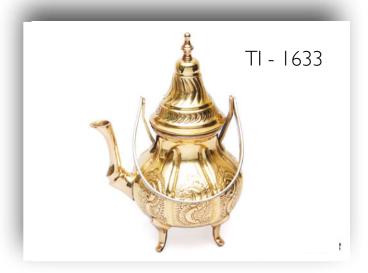

, Aluminium & Wood

Finish -

Plain

TI - 1650





Material - Brass, Steel, Aluminium & Wood Finish - Plain

















Material -

Plain

Finish -





















Material - Brass, Steel, Aluminium & Wood Finish - Plain















# Jugs



Material - Brass Finish - Plain, Hammered





TI - 1237



# Pitchers / Jugs

Material - Brass, Copper Finish - Plain, Hammered



TI – 1405







# Jugs





Material - Brass Finish - Plain, Engraving (Polished Brass or Nickel Plated)







# Jugs



Material - Brass, Copper Finish - Plain, Hammered

(Polished Brass or Nickel Plated)









### Jugs











Jugs



TI – 1637







### Jugs

















### Teapots









# TI - 1625

### Teapots







### Teapots











### TI – 1617

### TI – 1616

### Teapots







### Teapots









### Teapots













### Teapots







### Teapots











### TI – 1549

### Teapots









### Coffee Warmers

Material - Copper, Wood Finish - Plain













### Coffee Warmers

Material - Copper, Brass & Wood Finish - Plain & Engraved









### Coffee Warmers



Material - Copper, Brass & Wood Finish - Plain & Engraved













### Snack Trays











### Snack Trays













### TI – 1590/3

### Snack Trays









### Snack Trays













### TI – 1507



### Snack Trays







### Serving Bowls and Plates

TI - 1610



Material - Copper, Brass & Steel Finish - Plain, Hammered









### Bowls



Material - Brass, Copper & Aluminium Finish - Plain, Engraving (Polished Brass or Nickel Plated)







### Bowls



Material - Bras