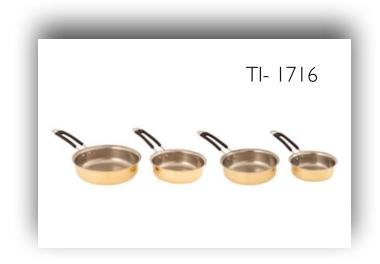

rvive on it as it is toxic to them while humans have no such threat at all.

Slows down ageing - If you are worried about the appearance of fine lines on your face, copper is your <u>natural remedy</u>. Packed with very strong anti-oxidant and cell forming properties, copper fights off free radicals, one of the main reasons for the formation of fine lines.

<u>Mitigates the risk of cancer</u> - Copper has very strong antioxidant properties that helps fight off free radicals and negate their ill effects – one of the main reasons for the development of cancer



# Cooking Pots & Pans

Material - Copper & Brass Finish - Plain











# Cooking Pots & Pans



Material - Copper & Brass Finish - Plain, Hammered









# Cooking Pots & Pans



Material - Aluminium, Steel Finish - Plain

































Material - Copper, Brass & Steel Finish - Plain







Material -Steel

Finish -Plain, Hammered







# TI - 1449

#### Water Bottles

Material -

Copper Plain, Hammered Finish -











# TI - 1065



# Flasks

Material - Copper, Steel Finish - Plain, Hammered









Champagne & Wine Glasses

# TI - 1340



### Champagne & Wine Glasses

Material - Copper, Steel Finish - Plain, Hammered









Bor Accessories

# TI -1227



#### Bor Accessories

Material - Copper, Steel Finish - Plain



TI - 1706



TI -1708





#### Bor Accessories

Material - Copper, Steel Finish - Plain, Hammered







TI - 1709 TI - 1710

#### Cocktail Shakers

Material - Copper, Steel Finish - Plain, Hammered







# Beverage Dispensers



Material - Copper & Steel Finish - Plai