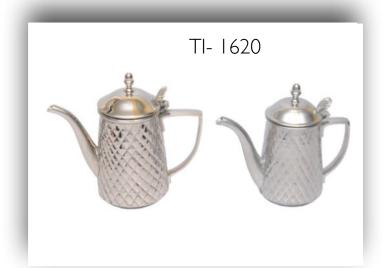

ain, Hammered



# TI – 1223

#### Ice Buckets / Wine Chillers

Material - Copper & Brass Finish - Hammered









Material -Brass, Steel, Aluminium & Wood

Finish -

Plain

TI - 1650





Material - Brass, Steel, Aluminium & Wood Finish - Plain

















Material -

Plain

Finish -





















Material - Brass, Steel, Aluminium & Wood Finish - Plain















# Jugs



Material - Brass Finish - Plain, Hammered





TI - 1237



# Pitchers / Jugs

Material - Brass, Copper Finish - Plain, Hammered



TI – 1405







# Jugs





Material - Brass Finish - Plain, Engraving (Polished Brass or Nickel Plated)







# Jugs



Material - Brass, Copper Finish - Plain, Hammered

(Polished Brass or Nickel Plated)









### Jugs











Jugs



TI – 1637







### Jugs

















### Teapots









# TI - 1625

### Teapots







### Teapots











### TI – 1617

### TI – 1616

### Teapots







### Teapots









### Teapots













### Teapots







### Teapots











### TI – 1549

### Teapots









### Coffee Warmers

Material - Copper, Wood Finish - Plain













### Coffee Warmers

Material - Copper, Brass & Wood Finish - Plain & Engraved









### Coffee Warmers



Material - Copper, Brass & Wood Finish - Plain & Engraved













### Snack Trays











### Snack Trays













### TI – 1590/3

### Snack Trays









### Snack Trays













### TI – 1507



### Snack Trays







### Serving Bowls and Plates

TI - 1610



Material - Copper, Brass & Steel Finish - Plain, Hammered









### Bo