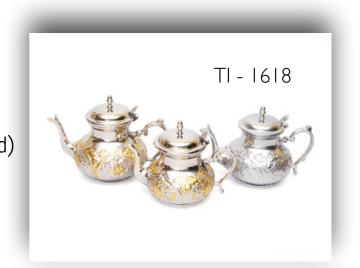

el, Aluminium & Wood

Finish -

Plain

TI - 1650





Material - Brass, Steel, Aluminium & Wood Finish - Plain

















Material -

Plain

Finish -





















Material - Brass, Steel, Aluminium & Wood Finish - Plain















# Jugs



Material - Brass Finish - Plain, Hammered





TI - 1237



# Pitchers / Jugs

Material - Brass, Copper Finish - Plain, Hammered



TI – 1405







# Jugs





Material - Brass Finish - Plain, Engraving (Polished Brass or Nickel Plated)







# Jugs



Material - Brass, Copper Finish - Plain, Hammered

(Polished Brass or Nickel Plated)









### Jugs











Jugs



TI – 1637







### Jugs

















### Teapots









# TI - 1625

### Teapots







### Teapots











### TI – 1617

### TI – 1616

### Teapots







### Teapots









### Teapots













### Teapots







### Teapots











### TI – 1549

### Teapots









### Coffee Warmers

Material - Copper, Wood Finish - Plain













### Coffee Warmers

Material - Copper, Brass & Wood Finish - Plain & Engraved









### Coffee Warmers



Material - Copper, Brass & Wood Finish - Plain & Engraved













### Snack Trays











### Snack Trays













### TI – 1590/3

### Snack Trays









### Snack Trays













### TI – 1507



### Snack Trays







### Serving Bowls and Plates

TI - 1610



Material - Copper, Brass & Steel Finish - Plain, Hammered









### Bowls



Material - Brass, Copper & Aluminium Finish - Plain, Engraving (Polished Brass or Nickel Plated)







### Bowls



Material - Br