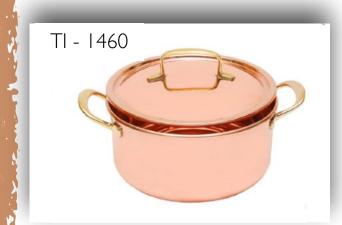

olour of your eyes, hair, and skin. <u>Anti-Bacterial Properties</u> - Copper has antibacterial properties which make it very hostile for micro -organisms to survive on it as it is toxic to them while humans have no such threat at all.

Slows down ageing - If you are worried about the appearance of fine lines on your face, copper is your <u>natural remedy</u>. Packed with very strong anti-oxidant and cell forming properties, copper fights off free radicals, one of the main reasons for the formation of fine lines.

<u>Mitigates the risk of cancer</u> - Copper has very strong antioxidant properties that helps fight off free radicals and negate their ill effects – one of the main reasons for the development of cancer



# Cooking Pots & Pans

Material - Copper & Brass Finish - Plain











# Cooking Pots & Pans



Material - Copper & Brass Finish - Plain, Hammered









# Cooking Pots & Pans



Material - Aluminium, Steel Finish - Plain

































Material - Copper, Brass & Steel Finish - Plain







Material -Steel

Finish -Plain, Hammered







# TI - 1449

#### Water Bottles

Material -

Copper Plain, Hammered Finish -











# TI - 1065



# Flasks

Material - Copper, Steel Finish - Plain, Hammered









Champagne & Wine Glasses

# TI - 1340



### Champagne & Wine Glasses

Material - Copper, Steel Finish - Plain, Hammered









Bor Accessories

# TI -1227



#### Bor Accessories

Material - Copper, Steel Finish - Plain



TI - 1706



TI -1708





#### Bor Accessories

Material - Copper, Steel Finish - Plain, Hammered







TI -