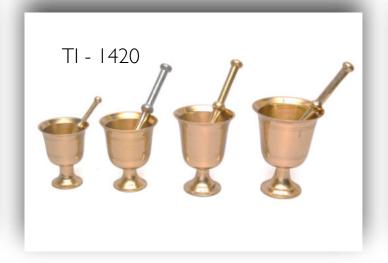

I – 1507



### Snack Trays







### Serving Bowls and Plates

TI - 1610



Material - Copper, Brass & Steel Finish - Plain, Hammered









### Bowls



Material - Brass, Copper & Aluminium Finish - Plain, Engraving (Polished Brass or Nickel Plated)







### Bowls



Material - Brass, Copper & Aluminium Finish - Plain, Engraving (Polished Brass or Nickel Plated)









### Hot Food Storage Pots

Material - Brass, Copper & Steel Finish - Plain, Hammered (Polished or Copper Plated)





### Hot Food Storage Pots



Material - Steel Finish - Plain, Hammered (Polished, Golden Plated or Copper Plated)





### Hot Food Storage Pots

Material - Steel

Finish - Plain, Hammered

(Polished, Golden Plated or Copper Plated)





### Hand Crushers

Material - Brass, Steel Finish - Plain









### Trays



Material - Copper, Brass & Iron Finish - Plain, Hammered









### Trays



Material - Copper, Brass & Iron Finish - Plain, Hammered









### Trays



Material - Copper & Steel Finish - Plain, Hammered