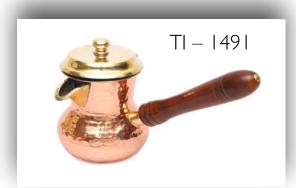

ain, Hammered



TI – 1405







# Jugs





Material - Brass Finish - Plain, Engraving (Polished Brass or Nickel Plated)







# Jugs



Material - Brass, Copper Finish - Plain, Hammered

(Polished Brass or Nickel Plated)









### Jugs











Jugs



TI – 1637







### Jugs

















### Teapots









# TI - 1625

### Teapots







### Teapots











### TI – 1617

### TI – 1616

### Teapots







### Teapots









### Teapots













### Teapots







### Teapots











### TI – 1549

### Teapots









### Coffee Warmers

Material - Copper, Wood Finish - Plain













### Coffee Warmers

Material - Copper, Brass & Wood Finish - Plain & Engraved









### Coffee Warmers



Material - Copper, Brass & Wood Finish - Plain & Engraved













### Snack Trays











### Snack Trays













### TI – 1590/3

### Snack Trays









### Snack Trays













### TI – 1507



### Snack Trays







### Serving Bowls and Plates

TI - 1610



Material - Copper, Brass & Steel Finish - Plain, Hammered









### Bowls



Material - Brass, Copper & Aluminium Finish - Plain, Engraving (Polished Brass or Nickel Plated)







### Bowls



Material - Brass, Copper & Aluminium Finish - Plain, Engraving (Polished Brass or Nickel Plated)









### Hot Food Storage Pots

Material - Brass, Copper & Steel Finish - Plain, Hammered (Polished or Copper Plated)





### Hot Food Storage Pots



Material - Steel Finish - Plain, Hammered (Polished, Golden Plated or Copper Plated)





### Hot Food Storage Pots

Material - Steel