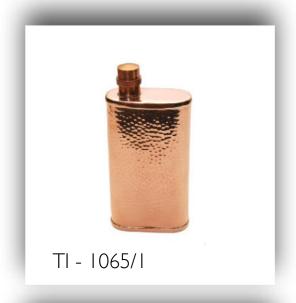

# TI - 1065

# Flasks

Material - Copper, Steel Finish - Plain, Hammered

Champagne & Wine Glasses