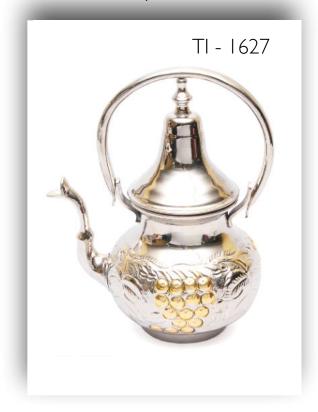

teel, Aluminium & Wood

Finish -

Plain

TI - 1650





Material - Brass, Steel, Aluminium & Wood Finish - Plain

















Material -

Plain

Finish -





















Material - Brass, Steel, Aluminium & Wood Finish - Plain















# Jugs



Material - Brass Finish - Plain, Hammered





TI - 1237



# Pitchers / Jugs

Material - Brass, Copper Finish - Plain, Hammered



TI – 1405







# Jugs





Material - Brass Finish - Plain, Engraving (Polished Brass or Nickel Plated)







# Jugs



Material - Brass, Copper Finish - Plain, Hammered

(Polished Brass or Nickel Plated)









### Jugs











Jugs



TI – 1637







### Jugs

















### Teapots









# TI - 1625

### Teapots







### Teapots











### TI – 1617

### TI – 1616

### Teapots







### Teapots









### Teapots













### Teapots







### Teapots











### TI – 1549

### Teapots









### Coffee Warmers

Material - Copper, Wood Finish - Plain













### Coffee Warmers

Material - Copper, Brass & Wood Finish - Plain & Engraved









### Coffee Warmers



Material - Copper, Brass & Wood Finish - Plain & Engraved













### Snack Trays











### Snack Trays













### TI – 1590/3

### Snack Trays









### Snack Trays













### TI – 1507



### Snack Trays







### Serving Bowls and Plates

TI - 1610



Material - Copper, Brass & Steel Finish - Plain, Hammered









### Bowls



Material - Brass, Copper & Aluminium Finish - Plain, Engraving (Polished Brass or Nickel Plated)







### Bowls



Material -