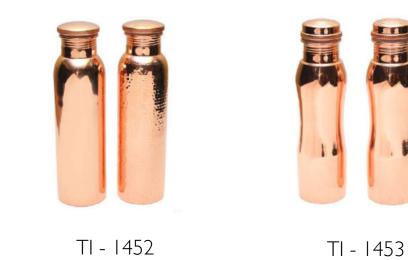

very strong anti-oxidant and cell forming properties, copper fights off free radicals, one of the main reasons for the formation of fine lines.

<u>Mitigates the risk of cancer</u> - Copper has very strong antioxidant properties that helps fight off free radicals and negate their ill effects – one of the main reasons for the development of cancer



# Cooking Pots & Pans

Material - Copper & Brass Finish - Plain











# Cooking Pots & Pans



Material - Copper & Brass Finish - Plain, Hammered









# Cooking Pots & Pans



Material - Aluminium, Steel Finish - Plain

































Material - Copper, Brass & Steel Finish - Plain







Material -Steel

Finish -Plain, Hammered







# TI - 1449

#### Water Bottles

Material -

Copper Plain, Hammered Finish -











# TI - 1065



# Flasks

Material - Copper, Steel Finish - Plain, Hammered









Champagne & Wine Glasses

# TI - 1340



### Champagne & Wine Glasses

Material - Copper, Steel Finish - Plain, Hammered









Bor Accessories

# TI -1227



#### Bor Accessories

Material - Copper, Steel Finish - Plain



TI - 1706



TI -1708





#### Bor Accessories

Material - Copper, Steel Finish - Plain, Hammered







TI - 1709 TI - 1710

#### Cocktail Shakers

Material - Copper, Steel Finish - Plain, Hammered







# Beverage Dispensers



Material - Copper & Steel Finish - Plain, Hammered



# TI – 1223

#### Ice Buckets / Wine Chillers

Material - Copper & Brass Finish - Hammered









Material -Brass, Steel, Aluminium & Wood

Finish -

Plain

TI - 1650





Material - Brass, Steel, A