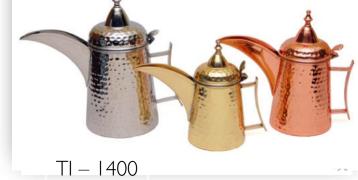

erage Dispensers



Material - Copper & Steel Finish - Plain, Hammered



# TI – 1223

#### Ice Buckets / Wine Chillers

Material - Copper & Brass Finish - Hammered









Material -Brass, Steel, Aluminium & Wood

Finish -

Plain

TI - 1650





Material - Brass, Steel, Aluminium & Wood Finish - Plain

















Material -

Plain

Finish -





















Material - Brass, Steel, Aluminium & Wood Finish - Plain















# Jugs



Material - Brass Finish - Plain, Hammered





TI - 1237



# Pitchers / Jugs

Material - Brass, Copper Finish - Plain, Hammered



TI – 1405







# Jugs





Material - Brass Finish - Plain, Engraving (Polished Brass or Nickel Plated)







# Jugs



Material - Brass, Copper Finish - Plain, Hammered

(Polished Brass or Nickel Plated)









### Jugs











Jugs



TI – 1637







### Jugs

















### Teapots









# TI - 1625

### Teapots







### Teapots











### TI – 1617

### TI – 1616

### Teapots







### Teapots









### Teapots













### Teapots







### Teapots











### TI – 1549

### Teapots









### Coffee Warmers

Material - Copper, Wood Finish - Plain













### Coffee Warmers

Material - Copper, Brass & Wood Finish - Plain & Engraved









### Coffee Warmers



Material - Copper, Brass & Wood Finish - Plain & Engraved













### Snack Trays











### Snack Trays













### TI – 1590/3

### Snack Trays









### Snack Trays













### TI – 1507



### Snack Trays







### Serving Bowls and Plates

TI - 1610



Material - Coppe