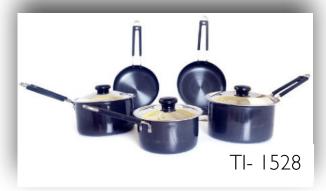

# Cooking Pots & Pans

Material - Aluminium, Steel Finish - Plain

Material - Copper, Brass & Steel Finish - Plain

Material -Steel

Finish -Plain, Hammered