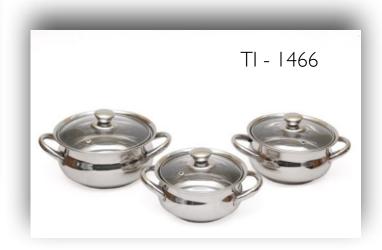

# Cooking Pots & Pans

Material - Aluminium, Steel Finish - Plain

Material - Copper, Brass & Steel Finish - Plain

Material -Steel

Finish -Plain, Hammered