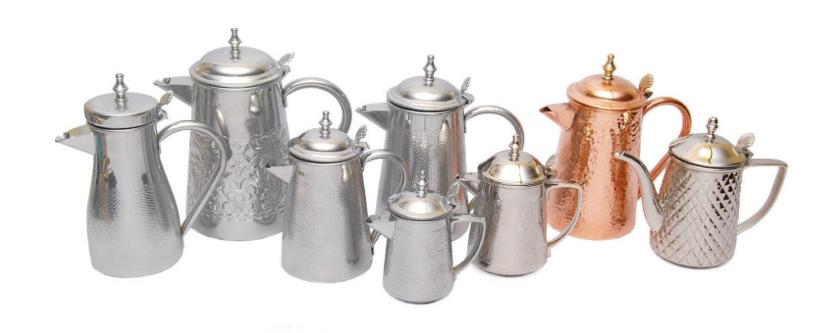

rial - Copper, Steel Finish - Plain, Hammered









Bor Accessories

# TI -1227



#### Bor Accessories

Material - Copper, Steel Finish - Plain



TI - 1706



TI -1708





#### Bor Accessories

Material - Copper, Steel Finish - Plain, Hammered







TI - 1709 TI - 1710

#### Cocktail Shakers

Material - Copper, Steel Finish - Plain, Hammered







# Beverage Dispensers



Material - Copper & Steel Finish - Plain, Hammered



# TI – 1223

#### Ice Buckets / Wine Chillers

Material - Copper & Brass Finish - Hammered









Material -Brass, Steel, Aluminium & Wood

Finish -

Plain

TI - 1650





Material - Brass, Steel, Aluminium & Wood Finish - Plain

















Material -

Plain

Finish -





















Material - Brass, Steel, Aluminium & Wood Finish - Plain















# Jugs



Material - Brass Finish - Plain, Hammered





TI - 1237



# Pitchers / Jugs

Material - Brass, Copper Finish - Plain, Hammered



TI – 1405







# Jugs





Material - Brass Finish - Plain, Engraving (Polished Brass or Nickel Plated)







# Jugs



Material - Brass, Copper Finish - Plain, Hammered

(Polished Brass or Nickel Plated)









### Jugs











Jugs



TI – 1637







### Jugs

















### Teapots









# TI - 1625

### Teapots







### Teapots











### TI – 1617

### TI – 1616

### Teapots







### Teapots









### Teapots













### Teapots







### Teapots











### TI – 1549

### Teapots









### Coffee Warmers

Material - Copper, Wood Finish - Plain













### Coffee Warmers

Material - Copper, Bras