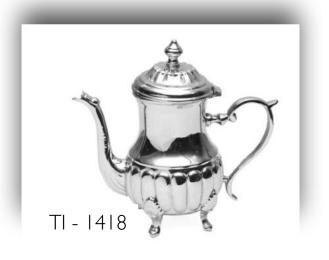

# TI – 1223

#### Ice Buckets / Wine Chillers

Material - Copper & Brass Finish - Hammered









Material -Brass, Steel, Aluminium & Wood

Finish -

Plain

TI - 1650





Material - Brass, Steel, Aluminium & Wood Finish - Plain

















Material -

Plain

Finish -





















Material - Brass, Steel, Aluminium & Wood Finish - Plain















# Jugs



Material - Brass Finish - Plain, Hammered





TI - 1237



# Pitchers / Jugs

Material - Brass, Copper Finish - Plain, Hammered



TI – 1405







# Jugs





Material - Brass Finish - Plain, Engraving (Polished Brass or Nickel Plated)







# Jugs



Material - Brass, Copper Finish - Plain, Hammered

(Polished Brass or Nickel Plated)









### Jugs











Jugs



TI – 1637







### Jugs

















### Teapots









# TI - 1625

### Teapots







### Teapots











### TI – 1617

### TI – 1616

### Teapots







### Teapots









### Teapots













### Teapots







### Teapots











### TI – 1549

### Teapots









### Coffee Warmers

Material - Copper, Wood Finish - Plain













### Coffee Warmers

Material - Copper, Brass & Wood Finish - Plain & Engraved









### Coffee Warmers



Material - Copper, Brass & Wood Finish - Plain & Engraved













### Snack Trays











### Snack Trays













### TI – 1590/3

### Snack Trays









### Snack Trays













### TI – 1507



### Snack Trays







### Serving Bowls and Plates

TI - 1610



Material - Copper, Brass & Steel Finish - Plain, Hammered









### Bowls



Materia