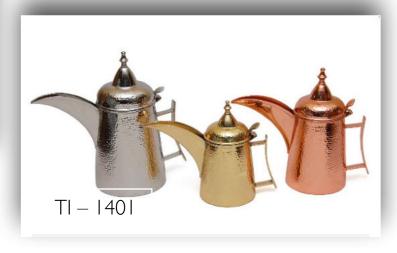

# Jugs

Material - Brass, Copper Finish - Plain, Hammered

(Polished Brass or Nickel Plated)