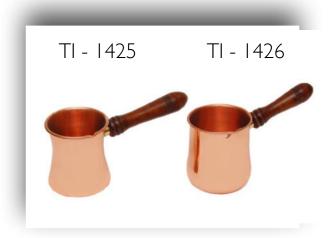

h - Plain, Hammered





TI - 1237



# Pitchers / Jugs

Material - Brass, Copper Finish - Plain, Hammered



TI – 1405







# Jugs





Material - Brass Finish - Plain, Engraving (Polished Brass or Nickel Plated)







# Jugs



Material - Brass, Copper Finish - Plain, Hammered

(Polished Brass or Nickel Plated)









### Jugs











Jugs



TI – 1637







### Jugs

















### Teapots









# TI - 1625

### Teapots







### Teapots











### TI – 1617

### TI – 1616

### Teapots







### Teapots









### Teapots













### Teapots







### Teapots











### TI – 1549

### Teapots









### Coffee Warmers

Material - Copper, Wood Finish - Plain













### Coffee Warmers

Material - Copper, Brass & Wood Finish - Plain & Engraved









### Coffee Warmers



Material - Copper, Brass & Wood Finish - Plain & Engraved













### Snack Trays











### Snack Trays













### TI – 1590/3

### Snack Trays









### Snack Trays













### TI – 1507



### Snack Trays







### Serving Bowls and Plates

TI - 1610



Material - Copper, Brass & Steel Finish - Plain, Hammered









### Bowls



Material - Brass, Copper & Aluminium Finish - Plain, Engraving (Polished Brass or Nickel Plated)







### Bowls



Material - Brass, Copper & Aluminium Finish - Plain, Engraving (Polished Brass or Nickel Plated)









### Hot Food Storage Pots

Material - Brass, Copper & Steel Finish - Plain, Hammered (Polished or Copper Plated)





### Hot Food Storage Pots



Material - Steel Finish - Plain, Hammered