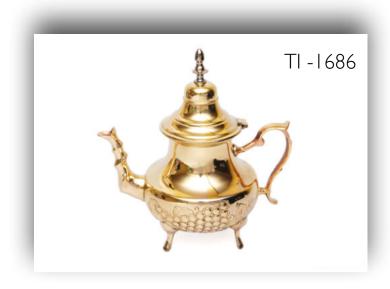

inish -

Plain

TI - 1650





Material - Brass, Steel, Aluminium & Wood Finish - Plain

















Material -

Plain

Finish -





















Material - Brass, Steel, Aluminium & Wood Finish - Plain















# Jugs



Material - Brass Finish - Plain, Hammered





TI - 1237



# Pitchers / Jugs

Material - Brass, Copper Finish - Plain, Hammered



TI – 1405







# Jugs





Material - Brass Finish - Plain, Engraving (Polished Brass or Nickel Plated)







# Jugs



Material - Brass, Copper Finish - Plain, Hammered

(Polished Brass or Nickel Plated)









### Jugs











Jugs



TI – 1637







### Jugs

















### Teapots









# TI - 1625

### Teapots







### Teapots











### TI – 1617

### TI – 1616

### Teapots







### Teapots









### Teapots













### Teapots







### Teapots











### TI – 1549

### Teapots









### Coffee Warmers

Material - Copper, Wood Finish - Plain













### Coffee Warmers

Material - Copper, Brass & Wood Finish - Plain & Engraved









### Coffee Warmers



Material - Copper, Brass & Wood Finish - Plain & Engraved













### Snack Trays











### Snack Trays













### TI – 1590/3

### Snack Trays









### Snack Trays













### TI – 1507



### Snack Trays







### Serving Bowls and Plates

TI - 1610



Material - Copper, Brass & Steel Finish - Plain, Hammered









### Bowls



Material - Brass, Copper & Aluminium Finish - Plain, Engraving (Polished Brass or Nickel Plated)







### Bowls



Material - Brass, Copper & Aluminium