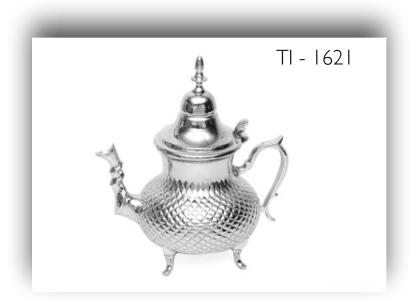

Finish -

Plain

TI - 1650





Material - Brass, Steel, Aluminium & Wood Finish - Plain

















Material -

Plain

Finish -





















Material - Brass, Steel, Aluminium & Wood Finish - Plain















# Jugs



Material - Brass Finish - Plain, Hammered





TI - 1237



# Pitchers / Jugs

Material - Brass, Copper Finish - Plain, Hammered



TI – 1405







# Jugs





Material - Brass Finish - Plain, Engraving (Polished Brass or Nickel Plated)







# Jugs



Material - Brass, Copper Finish - Plain, Hammered

(Polished Brass or Nickel Plated)









### Jugs











Jugs



TI – 1637







### Jugs

















### Teapots









# TI - 1625

### Teapots







### Teapots











### TI – 1617

### TI – 1616

### Teapots







### Teapots









### Teapots













### Teapots







### Teapots











### TI – 1549

### Teapots









### Coffee Warmers

Material - Copper, Wood Finish - Plain













### Coffee Warmers

Material - Copper, Brass & Wood Finish - Plain & Engraved









### Coffee Warmers



Material - Copper, Brass & Wood Finish - Plain & Engraved













### Snack Trays











### Snack Trays













### TI – 1590/3

### Snack Trays









### Snack Trays













### TI – 1507



### Snack Trays







### Serving Bowls and Plates

TI - 1610



Material - Copper, Brass & Steel Finish - Plain, Hammered









### Bowls



Material - Brass, Copper & Aluminium Finish - Plain, Engraving (Polished Brass or Nickel Plated)







### Bowls



Material - Brass, Copper & Alumini