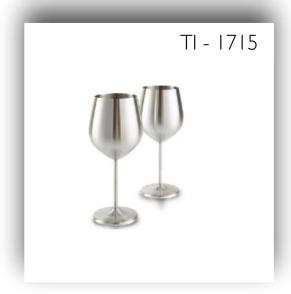

### Champagne & Wine Glasses

Material - Copper, Steel Finish - Plain, Hammered

Bor Accessories