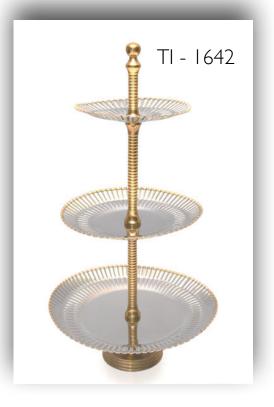

l - Copper, Steel Finish - Plain, Hammered









Champagne & Wine Glasses

# TI - 1340



### Champagne & Wine Glasses

Material - Copper, Steel Finish - Plain, Hammered









Bor Accessories

# TI -1227



#### Bor Accessories

Material - Copper, Steel Finish - Plain



TI - 1706



TI -1708





#### Bor Accessories

Material - Copper, Steel Finish - Plain, Hammered







TI - 1709 TI - 1710

#### Cocktail Shakers

Material - Copper, Steel Finish - Plain, Hammered







# Beverage Dispensers



Material - Copper & Steel Finish - Plain, Hammered



# TI – 1223

#### Ice Buckets / Wine Chillers

Material - Copper & Brass Finish - Hammered









Material -Brass, Steel, Aluminium & Wood

Finish -

Plain

TI - 1650





Material - Brass, Steel, Aluminium & Wood Finish - Plain

















Material -

Plain

Finish -





















Material - Brass, Steel, Aluminium & Wood Finish - Plain















# Jugs



Material - Brass Finish - Plain, Hammered





TI - 1237



# Pitchers / Jugs

Material - Brass, Copper Finish - Plain, Hammered



TI – 1405







# Jugs





Material - Brass Finish - Plain, Engraving (Polished Brass or Nickel Plated)







# Jugs



Material - Brass, Copper Finish - Plain, Hammered

(Polished Brass or Nickel Plated)









### Jugs











Jugs



TI – 1637







### Jugs

















### Teapots









# TI - 1625

### Teapots







### Teapots











### TI – 1617

### TI – 1616

### Teapots







### Teapots









### Teapots













### Teapots







### Teapots











### TI – 1549

### Teapo