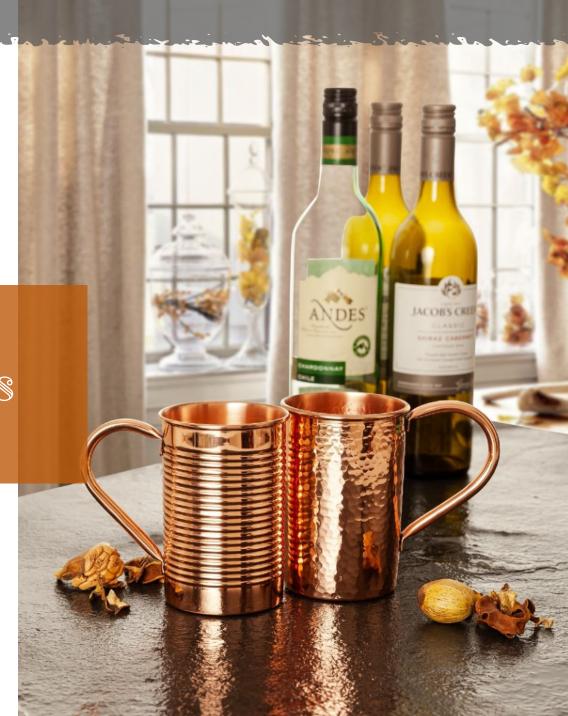

# Flasks

Material - Copper, Steel Finish - Plain, Hammered

Champagne & Wine Glasses