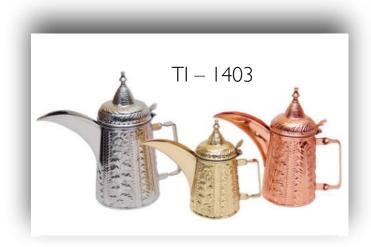

#### Bor Accessories

Material - Copper, Steel Finish - Plain, Hammered







TI - 1709 TI - 1710

#### Cocktail Shakers

Material - Copper, Steel Finish - Plain, Hammered







# Beverage Dispensers



Material - Copper & Steel Finish - Plain, Hammered



# TI – 1223

#### Ice Buckets / Wine Chillers

Material - Copper & Brass Finish - Hammered









Material -Brass, Steel, Aluminium & Wood

Finish -

Plain

TI - 1650





Material - Brass, Steel, Aluminium & Wood Finish - Plain

















Material -

Plain

Finish -





















Material - Brass, Steel, Aluminium & Wood Finish - Plain















# Jugs



Material - Brass Finish - Plain, Hammered





TI - 1237



# Pitchers / Jugs

Material - Brass, Copper Finish - Plain, Hammered



TI – 1405







# Jugs





Material - Brass Finish - Plain, Engraving (Polished Brass or Nickel Plated)







# Jugs



Material - Brass, Copper Finish - Plain, Hammered

(Polished Brass or Nickel Plated)









### Jugs











Jugs



TI – 1637







### Jugs

















### Teapots









# TI - 1625

### Teapots







### Teapots











### TI – 1617

### TI – 1616

### Teapots







### Teapots









### Teapots













### Teapots







### Teapots











### TI – 1549

### Teapots









### Coffee Warmers

Material - Copper, Wood Finish - Plain













### Coffee Warmers

Material - Copper, Brass & Wood Finish - Plain & Engraved









### Coffee Warmers



Material - Copper, Brass & Wood Finish - Plain & Engraved













### Snack Trays











### Snack T