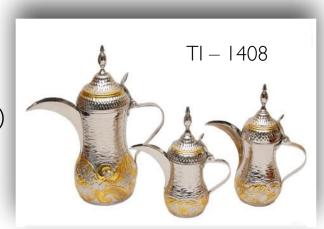

TI - 1709 TI - 1710

#### Cocktail Shakers

Material - Copper, Steel Finish - Plain, Hammered







# Beverage Dispensers



Material - Copper & Steel Finish - Plain, Hammered



# TI – 1223

#### Ice Buckets / Wine Chillers

Material - Copper & Brass Finish - Hammered









Material -Brass, Steel, Aluminium & Wood

Finish -

Plain

TI - 1650





Material - Brass, Steel, Aluminium & Wood Finish - Plain

















Material -

Plain

Finish -





















Material - Brass, Steel, Aluminium & Wood Finish - Plain















# Jugs



Material - Brass Finish - Plain, Hammered





TI - 1237



# Pitchers / Jugs

Material - Brass, Copper Finish - Plain, Hammered



TI – 1405







# Jugs





Material - Brass Finish - Plain, Engraving (Polished Brass or Nickel Plated)







# Jugs



Material - Brass, Copper Finish - Plain, Hammered

(Polished Brass or Nickel Plated)









### Jugs











Jugs



TI – 1637







### Jugs

















### Teapots









# TI - 1625

### Teapots







### Teapots











### TI – 1617

### TI – 1616

### Teapots







### Teapots









### Teapots













### Teapots







### Teapots











### TI – 1549

### Teapots









### Coffee Warmers

Material - Copper, Wood Finish - Plain













### Coffee Warmers

Material - Copper, Brass & Wood Finish - Plain & Engraved









### Coffee Warmers



Material - Copper, Brass & Wood Finish - Plain & Engraved













### Snack Trays











### Snack Trays













### TI – 1590/3

### Snack Trays









### Snack Trays