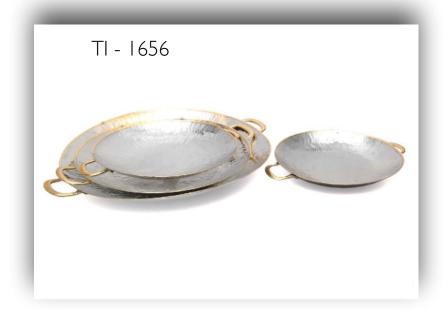

### Jugs

















### Teapots









# TI - 1625

### Teapots







### Teapots











### TI – 1617

### TI – 1616

### Teapots







### Teapots









### Teapots













### Teapots







### Teapots











### TI – 1549

### Teapots









### Coffee Warmers

Material - Copper, Wood Finish - Plain













### Coffee Warmers

Material - Copper, Brass & Wood Finish - Plain & Engraved









### Coffee Warmers



Material - Copper, Brass & Wood Finish - Plain & Engraved













### Snack Trays











### Snack Trays













### TI – 1590/3

### Snack Trays









### Snack Trays













### TI – 1507



### Snack Trays







### Serving Bowls and Plates

TI - 1610



Material - Copper, Brass & Steel Finish - Plain, Hammered









### Bowls



Material - Brass, Copper & Aluminium Finish - Plain, Engraving (Polished Brass or Nickel Plated)







### Bowls



Material - Brass, Copper & Aluminium Finish - Plain, Engraving (Polished Brass or Nickel Plated)









### Hot Food Storage Pots

Material - Brass, Copper & Steel Finish - Plain, Hammered (Polished or Copper Plated)





### Hot Food Storage Pots



Material - Steel Finish - Plain, Hammered (Polished, Golden Plated or Copper Plated)





### Hot Food Storage Pots

Material - Steel

Finish - Plain, Hammered

(Polished, Golden Plated or Copper Plated)





### Hand Crushers

Material - Brass, Steel Finish - Plain









### Trays



Material - Copper, Brass & Iron Finish - Plain, Hammered









### Trays



Material - Copper, Brass & Iron Finish - Plai