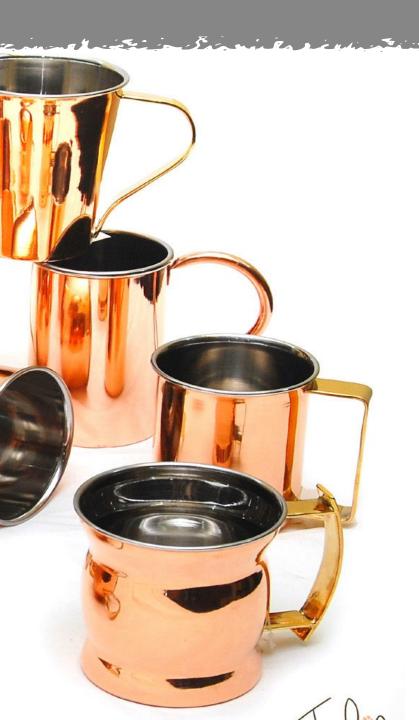

it as it is toxic to them while humans have no such threat at all.

Slows down ageing - If you are worried about the appearance of fine lines on your face, copper is your <u>natural remedy</u>. Packed with very strong anti-oxidant and cell forming properties, copper fights off free radicals, one of the main reasons for the formation of fine lines.

<u>Mitigates the risk of cancer</u> - Copper has very strong antioxidant properties that helps fight off free radicals and negate their ill effects – one of the main reasons for the development of cancer



# Cooking Pots & Pans

Material - Copper & Brass Finish - Plain











# Cooking Pots & Pans



Material - Copper & Brass Finish - Plain, Hammered









# Cooking Pots & Pans



Material - Aluminium, Steel Finish - Plain

































Material - Copper, Brass & Steel Finish - Plain







Material -Steel

Finish -Plain, Hammered







# TI - 1449

#### Water Bottles

Material -

Copper Plain, Hammered Finish -











# TI - 1065



# Flasks

Material - Copper, Steel Finish - Plain, Hammered









Champagne & Wine Glasses

# TI - 1340



### Champagne & Wine Glasses

Material - Copper, Steel Finish - Plain, Hammered









Bor Accessories

# TI -1227



#### Bor Accessories

Material - Copper, Steel Finish - Plain



TI - 1706



TI -1708





#### Bor Accessories

Material - Copper, Steel Finish - Plain, Hammered







TI - 1709 TI - 1710

#### Cocktail Shakers

Material - Copper, Steel Finish - Plain, Hammered







# Beverage Dispensers



Material - Copper & Steel Finish - Plain, Hamme