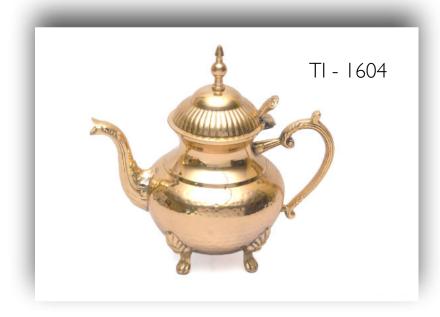

Brass, Steel, Aluminium & Wood Finish - Plain

















Material -

Plain

Finish -





















Material - Brass, Steel, Aluminium & Wood Finish - Plain















# Jugs



Material - Brass Finish - Plain, Hammered





TI - 1237



# Pitchers / Jugs

Material - Brass, Copper Finish - Plain, Hammered



TI – 1405







# Jugs





Material - Brass Finish - Plain, Engraving (Polished Brass or Nickel Plated)







# Jugs



Material - Brass, Copper Finish - Plain, Hammered

(Polished Brass or Nickel Plated)









### Jugs











Jugs



TI – 1637







### Jugs

















### Teapots









# TI - 1625

### Teapots







### Teapots











### TI – 1617

### TI – 1616

### Teapots







### Teapots









### Teapots













### Teapots







### Teapots











### TI – 1549

### Teapots









### Coffee Warmers

Material - Copper, Wood Finish - Plain













### Coffee Warmers

Material - Copper, Brass & Wood Finish - Plain & Engraved









### Coffee Warmers



Material - Copper, Brass & Wood Finish - Plain & Engraved













### Snack Trays











### Snack Trays













### TI – 1590/3

### Snack Trays









### Snack Trays













### TI – 1507



### Snack Trays







### Serving Bowls and Plates

TI - 1610



Material - Copper, Brass & Steel Finish - Plain, Hammered









### Bowls



Material - Brass, Copper & Aluminium Finish - Plain, Engraving (Polished Brass or Nickel Plated)







### Bowls



Material - Brass, Copper & Aluminium Finish - Plain, Engraving (Polished Brass