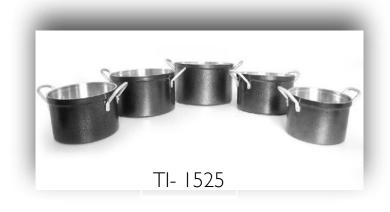

# Cooking Pots & Pans

Material - Aluminium, Steel Finish - Plain

Material - Copper, Brass & Steel Finish - Plain

Material -Steel

Finish -Plain, Hammered