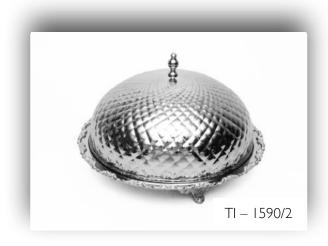

ed Brass or Nickel Plated)







# Jugs



Material - Brass, Copper Finish - Plain, Hammered

(Polished Brass or Nickel Plated)









### Jugs











Jugs



TI – 1637







### Jugs

















### Teapots









# TI - 1625

### Teapots







### Teapots











### TI – 1617

### TI – 1616

### Teapots







### Teapots









### Teapots













### Teapots







### Teapots











### TI – 1549

### Teapots









### Coffee Warmers

Material - Copper, Wood Finish - Plain













### Coffee Warmers

Material - Copper, Brass & Wood Finish - Plain & Engraved









### Coffee Warmers



Material - Copper, Brass & Wood Finish - Plain & Engraved













### Snack Trays











### Snack Trays













### TI – 1590/3

### Snack Trays









### Snack Trays













### TI – 1507



### Snack Trays







### Serving Bowls and Plates

TI - 1610



Material - Copper, Brass & Steel Finish - Plain, Hammered









### Bowls



Material - Brass, Copper & Aluminium Finish - Plain, Engraving (Polished Brass or Nickel Plated)







### Bowls



Material - Brass, Copper & Aluminium Finish - Plain, Engraving (Polished Brass or Nickel Plated)









### Hot Food Storage Pots

Material - Brass, Copper & Steel Finish - Plain, Hammered (Polished or Copper Plated)





### Hot Food Storage Pots



Material - Steel Finish - Plain, Hammered (Polished, Golden Plated or Copper Plated)





### Hot Food Storage Pots

Material - Steel

Finish - Plain, Hammered

(Polished, Golden Plated or Copper Plated)





### Hand Crushers

Ma