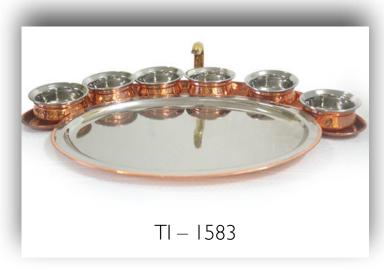

s, Copper & Aluminium Finish - Plain, Engraving (Polished Brass or Nickel Plated)







### Bowls



Material - Brass, Copper & Aluminium Finish - Plain, Engraving (Polished Brass or Nickel Plated)









### Hot Food Storage Pots

Material - Brass, Copper & Steel Finish - Plain, Hammered (Polished or Copper Plated)





### Hot Food Storage Pots



Material - Steel Finish - Plain, Hammered (Polished, Golden Plated or Copper Plated)





### Hot Food Storage Pots

Material - Steel

Finish - Plain, Hammered

(Polished, Golden Plated or Copper Plated)





### Hand Crushers

Material - Brass, Steel Finish - Plain









### Trays



Material - Copper, Brass & Iron Finish - Plain, Hammered









### Trays



Material - Copper, Brass & Iron Finish - Plain, Hammered









### Trays



Material - Copper & Steel Finish - Plain, Hammered