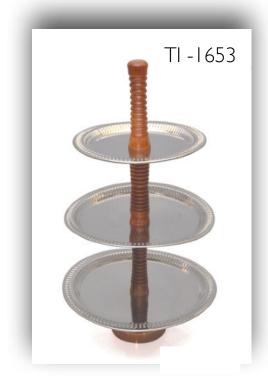

Material - Copper, Steel Finish - Plain, Hammered









Bor Accessories

# TI -1227



#### Bor Accessories

Material - Copper, Steel Finish - Plain



TI - 1706



TI -1708





#### Bor Accessories

Material - Copper, Steel Finish - Plain, Hammered







TI - 1709 TI - 1710

#### Cocktail Shakers

Material - Copper, Steel Finish - Plain, Hammered







# Beverage Dispensers



Material - Copper & Steel Finish - Plain, Hammered



# TI – 1223

#### Ice Buckets / Wine Chillers

Material - Copper & Brass Finish - Hammered









Material -Brass, Steel, Aluminium & Wood

Finish -

Plain

TI - 1650





Material - Brass, Steel, Aluminium & Wood Finish - Plain

















Material -

Plain

Finish -





















Material - Brass, Steel, Aluminium & Wood Finish - Plain















# Jugs



Material - Brass Finish - Plain, Hammered





TI - 1237



# Pitchers / Jugs

Material - Brass, Copper Finish - Plain, Hammered



TI – 1405







# Jugs





Material - Brass Finish - Plain, Engraving (Polished Brass or Nickel Plated)







# Jugs



Material - Brass, Copper Finish - Plain, Hammered

(Polished Brass or Nickel Plated)









### Jugs











Jugs



TI – 1637







### Jugs

















### Teapots









# TI - 1625

### Teapots







### Teapots











### TI – 1617

### TI – 1616

### Teapots







### Teapots









### Teapots













### Teapots







### Teapots











### TI – 1549

### Teapots









### Coffee Warmers

Material - Copper, Wood Finish - Plain













### Coffee Warmers

Material - Copper