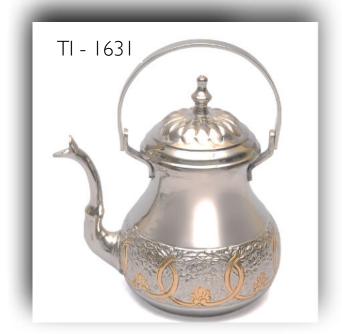

ass Finish - Hammered









Material -Brass, Steel, Aluminium & Wood

Finish -

Plain

TI - 1650





Material - Brass, Steel, Aluminium & Wood Finish - Plain

















Material -

Plain

Finish -





















Material - Brass, Steel, Aluminium & Wood Finish - Plain















# Jugs



Material - Brass Finish - Plain, Hammered





TI - 1237



# Pitchers / Jugs

Material - Brass, Copper Finish - Plain, Hammered



TI – 1405







# Jugs





Material - Brass Finish - Plain, Engraving (Polished Brass or Nickel Plated)







# Jugs



Material - Brass, Copper Finish - Plain, Hammered

(Polished Brass or Nickel Plated)









### Jugs











Jugs



TI – 1637







### Jugs

















### Teapots









# TI - 1625

### Teapots







### Teapots











### TI – 1617

### TI – 1616

### Teapots







### Teapots









### Teapots













### Teapots







### Teapots











### TI – 1549

### Teapots









### Coffee Warmers

Material - Copper, Wood Finish - Plain













### Coffee Warmers

Material - Copper, Brass & Wood Finish - Plain & Engraved









### Coffee Warmers



Material - Copper, Brass & Wood Finish - Plain & Engraved













### Snack Trays











### Snack Trays













### TI – 1590/3

### Snack Trays









### Snack Trays













### TI – 1507



### Snack Trays







### Serving Bowls and Plates

TI - 1610



Material - Copper, Brass & Steel Finish - Plain, Hammered









### Bowls



Material - Brass, Copper & Aluminium Finish - Plain, Engraving (Polished Brass