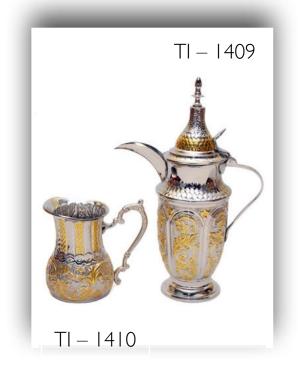

# Jugs

Material - Brass Finish - Plain, Hammered

TI - 1237

# Pitchers / Jugs

Material - Brass, Copper Finish - Plain, Hammered

TI – 1405