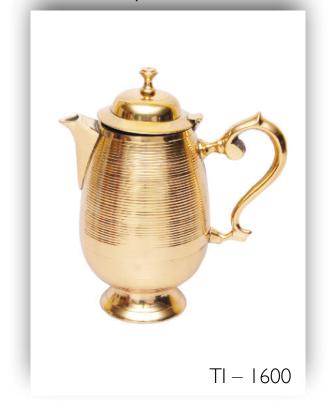

Material - Copper & Steel Finish - Plain, Hammered



# TI – 1223

#### Ice Buckets / Wine Chillers

Material - Copper & Brass Finish - Hammered









Material -Brass, Steel, Aluminium & Wood

Finish -

Plain

TI - 1650





Material - Brass, Steel, Aluminium & Wood Finish - Plain

















Material -

Plain

Finish -





















Material - Brass, Steel, Aluminium & Wood Finish - Plain















# Jugs



Material - Brass Finish - Plain, Hammered





TI - 1237



# Pitchers / Jugs

Material - Brass, Copper Finish - Plain, Hammered



TI – 1405







# Jugs





Material - Brass Finish - Plain, Engraving (Polished Brass or Nickel Plated)







# Jugs



Material - Brass, Copper Finish - Plain, Hammered

(Polished Brass or Nickel Plated)









### Jugs











Jugs



TI – 1637







### Jugs

















### Teapots









# TI - 1625

### Teapots







### Teapots











### TI – 1617

### TI – 1616

### Teapots







### Teapots









### Teapots













### Teapots







### Teapots











### TI – 1549

### Teapots









### Coffee Warmers

Material - Copper, Wood Finish - Plain













### Coffee Warmers

Material - Copper, Brass & Wood Finish - Plain & Engraved









### Coffee Warmers



Material - Copper, Brass & Wood Finish - Plain & Engraved













### Snack Trays











### Snack Trays













### TI – 1590/3

### Snack Trays









### Snack Trays













### TI – 1507



### Snack Trays







### Serving Bowls and Plates

TI - 1610



Material - Copper, Brass & Steel