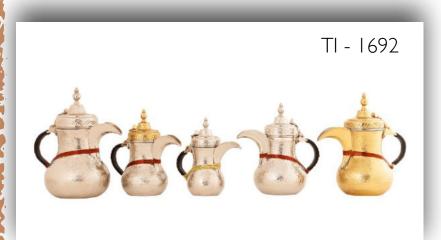

Steel Finish - Plain, Hammered









Bor Accessories

# TI -1227



#### Bor Accessories

Material - Copper, Steel Finish - Plain



TI - 1706



TI -1708





#### Bor Accessories

Material - Copper, Steel Finish - Plain, Hammered







TI - 1709 TI - 1710

#### Cocktail Shakers

Material - Copper, Steel Finish - Plain, Hammered







# Beverage Dispensers



Material - Copper & Steel Finish - Plain, Hammered



# TI – 1223

#### Ice Buckets / Wine Chillers

Material - Copper & Brass Finish - Hammered









Material -Brass, Steel, Aluminium & Wood

Finish -

Plain

TI - 1650





Material - Brass, Steel, Aluminium & Wood Finish - Plain

















Material -

Plain

Finish -





















Material - Brass, Steel, Aluminium & Wood Finish - Plain















# Jugs



Material - Brass Finish - Plain, Hammered





TI - 1237



# Pitchers / Jugs

Material - Brass, Copper Finish - Plain, Hammered



TI – 1405







# Jugs





Material - Brass Finish - Plain, Engraving (Polished Brass or Nickel Plated)







# Jugs



Material - Brass, Copper Finish - Plain, Hammered

(Polished Brass or Nickel Plated)









### Jugs











Jugs



TI – 1637







### Jugs

















### Teapots









# TI - 1625

### Teapots







### Teapots











### TI – 1617

### TI – 1616

### Teapots







### Teapots









### Teapots













### Teapots







### Teapots











### TI – 1549

### Teapots









### Coffee Warmers

Material - Copper, Wood Finish - Plain













### Coffee Warmers

Material - Copper, Brass & Wood Finis