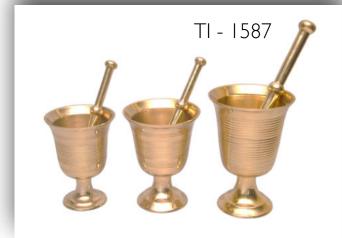

– 1507



### Snack Trays







### Serving Bowls and Plates

TI - 1610



Material - Copper, Brass & Steel Finish - Plain, Hammered









### Bowls



Material - Brass, Copper & Aluminium Finish - Plain, Engraving (Polished Brass or Nickel Plated)







### Bowls



Material - Brass, Copper & Aluminium Finish - Plain, Engraving (Polished Brass or Nickel Plated)









### Hot Food Storage Pots

Material - Brass, Copper & Steel Finish - Plain, Hammered (Polished or Copper Plated)





### Hot Food Storage Pots



Material - Steel Finish - Plain, Hammered (Polished, Golden Plated or Copper Plated)





### Hot Food Storage Pots

Material - Steel

Finish - Plain, Hammered

(Polished, Golden Plated or Copper Plated)





### Hand Crushers

Material - Brass, Steel Finish - Plain









### Trays



Material - Copper, Brass & Iron Finish - Plain, Hammered









### Trays



Material - Copper, Brass & Iron Finish - Plain, Hammered









### Trays



Material - Copper & Steel Finish - Plain, Hammered