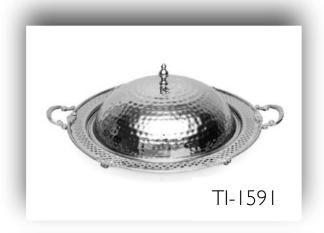

)







# Jugs



Material - Brass, Copper Finish - Plain, Hammered

(Polished Brass or Nickel Plated)









### Jugs











Jugs



TI – 1637







### Jugs

















### Teapots









# TI - 1625

### Teapots







### Teapots











### TI – 1617

### TI – 1616

### Teapots







### Teapots









### Teapots













### Teapots







### Teapots











### TI – 1549

### Teapots









### Coffee Warmers

Material - Copper, Wood Finish - Plain













### Coffee Warmers

Material - Copper, Brass & Wood Finish - Plain & Engraved









### Coffee Warmers



Material - Copper, Brass & Wood Finish - Plain & Engraved













### Snack Trays











### Snack Trays













### TI – 1590/3

### Snack Trays









### Snack Trays













### TI – 1507



### Snack Trays







### Serving Bowls and Plates

TI - 1610



Material - Copper, Brass & Steel Finish - Plain, Hammered









### Bowls



Material - Brass, Copper & Aluminium Finish - Plain, Engraving (Polished Brass or Nickel Plated)







### Bowls



Material - Brass, Copper & Aluminium Finish - Plain, Engraving (Polished Brass or Nickel Plated)









### Hot Food Storage Pots

Material - Brass, Copper & Steel Finish - Plain, Hammered (Polished or Copper Plated)





### Hot Food Storage Pots



Material - Steel Finish - Plain, Hammered (Polished, Golden Plated or Copper Plated)





### Hot Food Storage Pots

Material - Steel

Finish - Plain, Hammered

(Polished, Golden Plated or Copper Plated)





### Hand Crushers

Material - Brass, Steel Fin