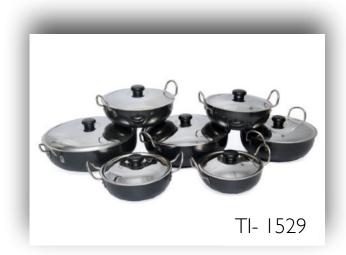

# Cooking Pots & Pans

Material - Aluminium, Steel Finish - Plain

Material - Copper, Brass & Steel Finish - Plain

Material -Steel

Finish -Plain, Hammered