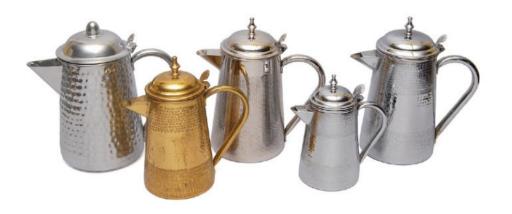

al - Copper, Steel Finish - Plain, Hammered









Bor Accessories

# TI -1227



#### Bor Accessories

Material - Copper, Steel Finish - Plain



TI - 1706



TI -1708





#### Bor Accessories

Material - Copper, Steel Finish - Plain, Hammered







TI - 1709 TI - 1710

#### Cocktail Shakers

Material - Copper, Steel Finish - Plain, Hammered







# Beverage Dispensers



Material - Copper & Steel Finish - Plain, Hammered



# TI – 1223

#### Ice Buckets / Wine Chillers

Material - Copper & Brass Finish - Hammered









Material -Brass, Steel, Aluminium & Wood

Finish -

Plain

TI - 1650





Material - Brass, Steel, Aluminium & Wood Finish - Plain

















Material -

Plain

Finish -





















Material - Brass, Steel, Aluminium & Wood Finish - Plain















# Jugs



Material - Brass Finish - Plain, Hammered





TI - 1237



# Pitchers / Jugs

Material - Brass, Copper Finish - Plain, Hammered



TI – 1405







# Jugs





Material - Brass Finish - Plain, Engraving (Polished Brass or Nickel Plated)







# Jugs



Material - Brass, Copper Finish - Plain, Hammered

(Polished Brass or Nickel Plated)









### Jugs











Jugs



TI – 1637







### Jugs

















### Teapots









# TI - 1625

### Teapots







### Teapots











### TI – 1617

### TI – 1616

### Teapots







### Teapots









### Teapots













### Teapots







### Teapots











### TI – 1549

### Teapots









### Coffee Warmers

Material - Copper, Wood Finish - Plain













### Coffee Warmers

Material - Copper, Brass