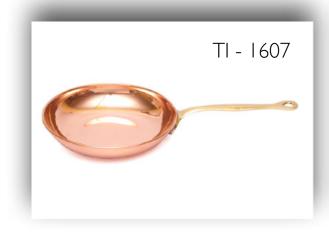

antibacterial properties which make it very hostile for micro -organisms to survive on it as it is toxic to them while humans have no such threat at all.

Slows down ageing - If you are worried about the appearance of fine lines on your face, copper is your <u>natural remedy</u>. Packed with very strong anti-oxidant and cell forming properties, copper fights off free radicals, one of the main reasons for the formation of fine lines.

<u>Mitigates the risk of cancer</u> - Copper has very strong antioxidant properties that helps fight off free radicals and negate their ill effects – one of the main reasons for the development of cancer



# Cooking Pots & Pans

Material - Copper & Brass Finish - Plain











# Cooking Pots & Pans



Material - Copper & Brass Finish - Plain, Hammered









# Cooking Pots & Pans



Material - Aluminium, Steel Finish - Plain

































Material - Copper, Brass & Steel Finish - Plain







Material -Steel

Finish -Plain, Hammered







# TI - 1449

#### Water Bottles

Material -

Copper Plain, Hammered Finish -











# TI - 1065



# Flasks

Material - Copper, Steel Finish - Plain, Hammered









Champagne & Wine Glasses

# TI - 1340



### Champagne & Wine Glasses

Material - Copper, Steel Finish - Plain, Hammered









Bor Accessories

# TI -1227



#### Bor Accessories

Material - Copper, Steel Finish - Plain



TI - 1706



TI -1708





#### Bor Accessories

Material - Copper, Steel Finish - Plain, Hammered







TI - 1709 TI - 1710

#### Cocktail Shakers

Material - Copper, Steel Finish - Plain, H