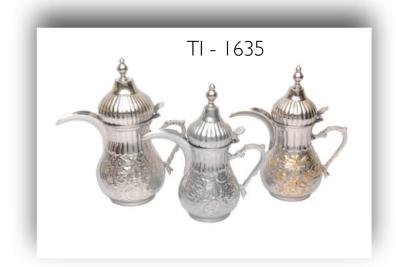

um & Wood Finish - Plain

















Material -

Plain

Finish -





















Material - Brass, Steel, Aluminium & Wood Finish - Plain















# Jugs



Material - Brass Finish - Plain, Hammered





TI - 1237



# Pitchers / Jugs

Material - Brass, Copper Finish - Plain, Hammered



TI – 1405







# Jugs





Material - Brass Finish - Plain, Engraving (Polished Brass or Nickel Plated)







# Jugs



Material - Brass, Copper Finish - Plain, Hammered

(Polished Brass or Nickel Plated)









### Jugs











Jugs



TI – 1637







### Jugs

















### Teapots









# TI - 1625

### Teapots







### Teapots











### TI – 1617

### TI – 1616

### Teapots







### Teapots









### Teapots













### Teapots







### Teapots











### TI – 1549

### Teapots









### Coffee Warmers

Material - Copper, Wood Finish - Plain













### Coffee Warmers

Material - Copper, Brass & Wood Finish - Plain & Engraved









### Coffee Warmers



Material - Copper, Brass & Wood Finish - Plain & Engraved













### Snack Trays











### Snack Trays













### TI – 1590/3

### Snack Trays









### Snack Trays













### TI – 1507



### Snack Trays







### Serving Bowls and Plates

TI - 1610



Material - Copper, Brass & Steel Finish - Plain, Hammered









### Bowls



Material - Brass, Copper & Aluminium Finish - Plain, Engraving (Polished Brass or Nickel Plated)







### Bowls



Material - Brass, Copper & Aluminium Finish - Plain, Engraving (Polished Brass or Nickel Plated)