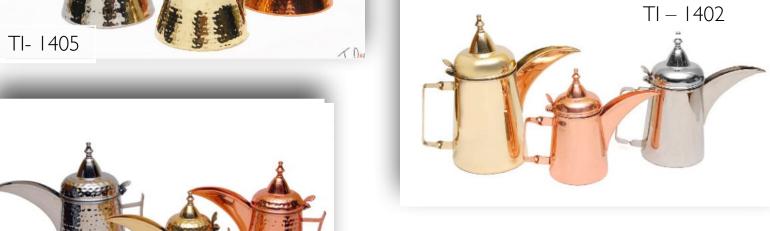

# Beverage Dispensers



Material - Copper & Steel Finish - Plain, Hammered



# TI – 1223

#### Ice Buckets / Wine Chillers

Material - Copper & Brass Finish - Hammered









Material -Brass, Steel, Aluminium & Wood

Finish -

Plain

TI - 1650





Material - Brass, Steel, Aluminium & Wood Finish - Plain

















Material -

Plain

Finish -





















Material - Brass, Steel, Aluminium & Wood Finish - Plain















# Jugs



Material - Brass Finish - Plain, Hammered





TI - 1237



# Pitchers / Jugs

Material - Brass, Copper Finish - Plain, Hammered



TI – 1405







# Jugs





Material - Brass Finish - Plain, Engraving (Polished Brass or Nickel Plated)







# Jugs



Material - Brass, Copper Finish - Plain, Hammered

(Polished Brass or Nickel Plated)









### Jugs











Jugs



TI – 1637







### Jugs

















### Teapots









# TI - 1625

### Teapots







### Teapots











### TI – 1617

### TI – 1616

### Teapots







### Teapots









### Teapots













### Teapots







### Teapots











### TI – 1549

### Teapots









### Coffee Warmers

Material - Copper, Wood Finish - Plain













### Coffee Warmers

Material - Copper, Brass & Wood Finish - Plain & Engraved









### Coffee Warmers



Material - Copper, Brass & Wood Finish - Plain & Engraved













### Snack Trays











### Snack Trays













### TI – 1590/3

### Snack Trays









### Snack Trays













### TI – 1507



### Snack Trays







### Serving Bowls and Plates

TI - 1610



Material -