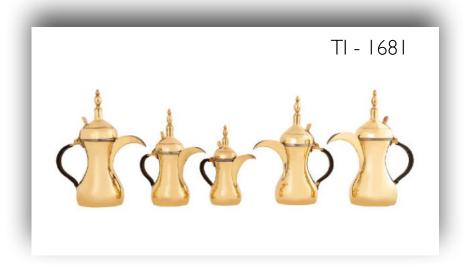

cessories

# TI -1227



#### Bor Accessories

Material - Copper, Steel Finish - Plain



TI - 1706



TI -1708





#### Bor Accessories

Material - Copper, Steel Finish - Plain, Hammered







TI - 1709 TI - 1710

#### Cocktail Shakers

Material - Copper, Steel Finish - Plain, Hammered







# Beverage Dispensers



Material - Copper & Steel Finish - Plain, Hammered



# TI – 1223

#### Ice Buckets / Wine Chillers

Material - Copper & Brass Finish - Hammered









Material -Brass, Steel, Aluminium & Wood

Finish -

Plain

TI - 1650





Material - Brass, Steel, Aluminium & Wood Finish - Plain

















Material -

Plain

Finish -





















Material - Brass, Steel, Aluminium & Wood Finish - Plain















# Jugs



Material - Brass Finish - Plain, Hammered





TI - 1237



# Pitchers / Jugs

Material - Brass, Copper Finish - Plain, Hammered



TI – 1405







# Jugs





Material - Brass Finish - Plain, Engraving (Polished Brass or Nickel Plated)







# Jugs



Material - Brass, Copper Finish - Plain, Hammered

(Polished Brass or Nickel Plated)









### Jugs











Jugs



TI – 1637







### Jugs

















### Teapots









# TI - 1625

### Teapots







### Teapots











### TI – 1617

### TI – 1616

### Teapots







### Teapots









### Teapots













### Teapots







### Teapots











### TI – 1549

### Teapots









### Coffee Warmers

Material - Copper, Wood Finish - Plain













### Coffee Warmers

Material - Copper, Brass & Wood Finish - Plain & Engraved









### Coffee Warmer