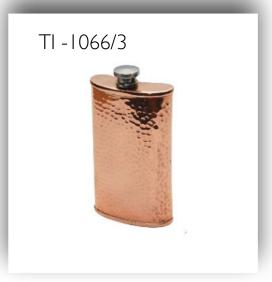

# Flasks

Material - Copper, Steel Finish - Plain, Hammered

Champagne & Wine Glasses