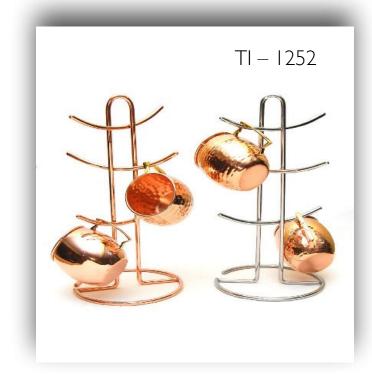

# Flasks

Material - Copper, Steel Finish - Plain, Hammered

Champagne & Wine Glasses