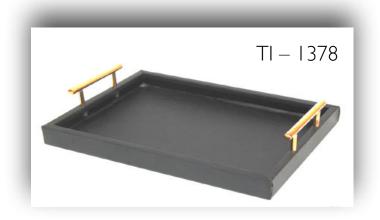

### Trays

Material - Copper, Brass & Iron Finish - Plain, Hammered

### Trays

Material - Copper & Steel Finish - Plain, Hammered