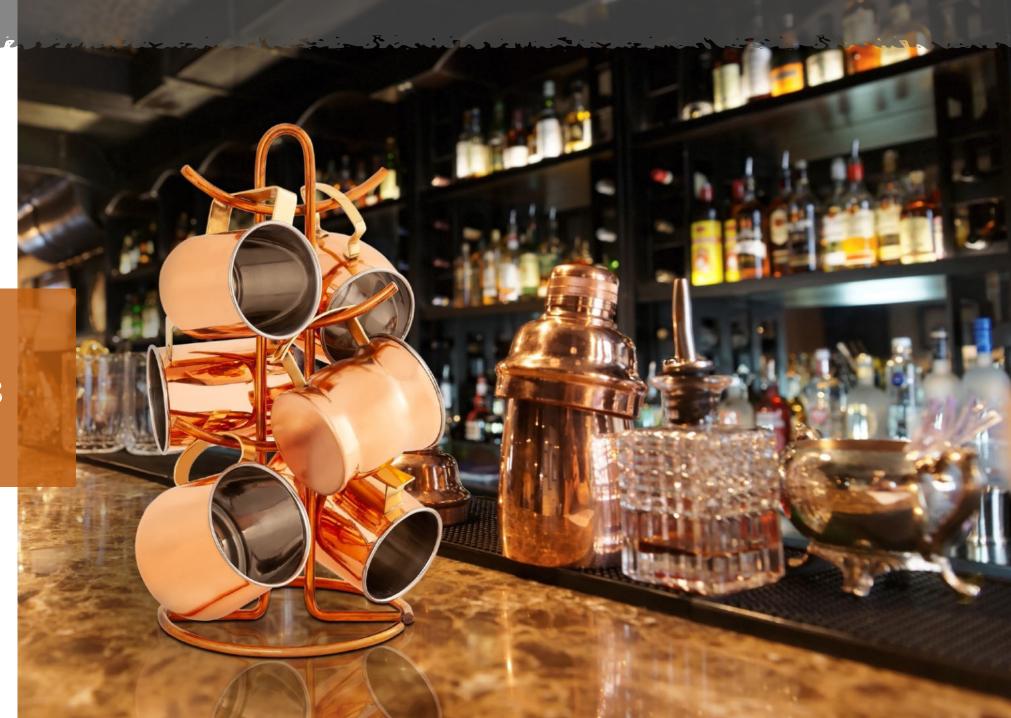

e on it as it is toxic to them while humans have no such threat at all.

Slows down ageing - If you are worried about the appearance of fine lines on your face, copper is your <u>natural remedy</u>. Packed with very strong anti-oxidant and cell forming properties, copper fights off free radicals, one of the main reasons for the formation of fine lines.

<u>Mitigates the risk of cancer</u> - Copper has very strong antioxidant properties that helps fight off free radicals and negate their ill effects – one of the main reasons for the development of cancer



# Cooking Pots & Pans

Material - Copper & Brass Finish - Plain











# Cooking Pots & Pans



Material - Copper & Brass Finish - Plain, Hammered









# Cooking Pots & Pans



Material - Aluminium, Steel Finish - Plain

































Material - Copper, Brass & Steel Finish - Plain







Material -Steel

Finish -Plain, Hammered







# TI - 1449

#### Water Bottles

Material -

Copper Plain, Hammered Finish -











# TI - 1065



# Flasks

Material - Copper, Steel Finish - Plain, Hammered









Champagne & Wine Glasses

# TI - 1340



### Champagne & Wine Glasses

Material - Copper, Steel Finish - Plain, Hammered









Bor Accessories

# TI -1227



#### Bor Accessories

Material - Copper, Steel Finish - Plain



TI - 1706



TI -1708





#### Bor Accessories

Material - Copper, Steel Finish - Plain, Hammered







TI - 1709 TI - 1710

#### Cocktail Shakers

Material - Copper, Steel Finish - Plain, Hammered







# Beverage Dispensers



Material - Copper & Steel Finish - Plain, H