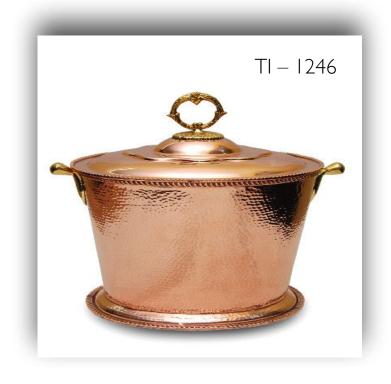

### Serving Bowls and Plates

TI - 1610

Material - Copper, Brass & Steel Finish - Plain, Hammered