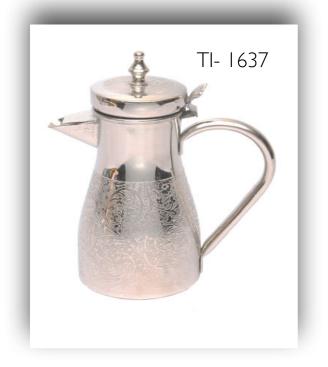

Hammered



# TI – 1223

#### Ice Buckets / Wine Chillers

Material - Copper & Brass Finish - Hammered









Material -Brass, Steel, Aluminium & Wood

Finish -

Plain

TI - 1650





Material - Brass, Steel, Aluminium & Wood Finish - Plain

















Material -

Plain

Finish -





















Material - Brass, Steel, Aluminium & Wood Finish - Plain















# Jugs



Material - Brass Finish - Plain, Hammered





TI - 1237



# Pitchers / Jugs

Material - Brass, Copper Finish - Plain, Hammered



TI – 1405







# Jugs





Material - Brass Finish - Plain, Engraving (Polished Brass or Nickel Plated)







# Jugs



Material - Brass, Copper Finish - Plain, Hammered

(Polished Brass or Nickel Plated)









### Jugs











Jugs



TI – 1637







### Jugs

















### Teapots









# TI - 1625

### Teapots







### Teapots











### TI – 1617

### TI – 1616

### Teapots







### Teapots









### Teapots













### Teapots







### Teapots











### TI – 1549

### Teapots









### Coffee Warmers

Material - Copper, Wood Finish - Plain













### Coffee Warmers

Material - Copper, Brass & Wood Finish - Plain & Engraved









### Coffee Warmers



Material - Copper, Brass & Wood Finish - Plain & Engraved













### Snack Trays











### Snack Trays













### TI – 1590/3

### Snack Trays









### Snack Trays













### TI – 1507



### Snack Trays







### Serving Bowls and Plates

TI - 1610



Material - Copper, Brass & Steel Finish - Plain, Hammered









### Bowls