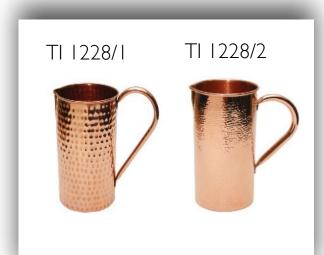

n



TI - 1706



TI -1708





#### Bor Accessories

Material - Copper, Steel Finish - Plain, Hammered







TI - 1709 TI - 1710

#### Cocktail Shakers

Material - Copper, Steel Finish - Plain, Hammered







# Beverage Dispensers



Material - Copper & Steel Finish - Plain, Hammered



# TI – 1223

#### Ice Buckets / Wine Chillers

Material - Copper & Brass Finish - Hammered









Material -Brass, Steel, Aluminium & Wood

Finish -

Plain

TI - 1650





Material - Brass, Steel, Aluminium & Wood Finish - Plain

















Material -

Plain

Finish -





















Material - Brass, Steel, Aluminium & Wood Finish - Plain















# Jugs



Material - Brass Finish - Plain, Hammered





TI - 1237



# Pitchers / Jugs

Material - Brass, Copper Finish - Plain, Hammered



TI – 1405







# Jugs





Material - Brass Finish - Plain, Engraving (Polished Brass or Nickel Plated)







# Jugs



Material - Brass, Copper Finish - Plain, Hammered

(Polished Brass or Nickel Plated)









### Jugs











Jugs



TI – 1637







### Jugs

















### Teapots









# TI - 1625

### Teapots







### Teapots











### TI – 1617

### TI – 1616

### Teapots







### Teapots









### Teapots













### Teapots







### Teapots











### TI – 1549

### Teapots









### Coffee Warmers

Material - Copper, Wood Finish - Plain













### Coffee Warmers

Material - Copper, Brass & Wood Finish - Plain & Engraved









### Coffee Warmers



Material - Copper, Brass & Wood Finish - Plain & Engraved













### Snack