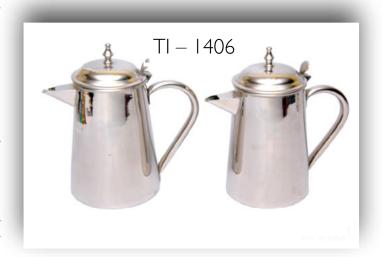

rs



Material - Copper & Steel Finish - Plain, Hammered



# TI – 1223

#### Ice Buckets / Wine Chillers

Material - Copper & Brass Finish - Hammered









Material -Brass, Steel, Aluminium & Wood

Finish -

Plain

TI - 1650





Material - Brass, Steel, Aluminium & Wood Finish - Plain

















Material -

Plain

Finish -





















Material - Brass, Steel, Aluminium & Wood Finish - Plain















# Jugs



Material - Brass Finish - Plain, Hammered





TI - 1237



# Pitchers / Jugs

Material - Brass, Copper Finish - Plain, Hammered



TI – 1405







# Jugs





Material - Brass Finish - Plain, Engraving (Polished Brass or Nickel Plated)







# Jugs



Material - Brass, Copper Finish - Plain, Hammered

(Polished Brass or Nickel Plated)









### Jugs











Jugs



TI – 1637







### Jugs

















### Teapots









# TI - 1625

### Teapots







### Teapots











### TI – 1617

### TI – 1616

### Teapots







### Teapots









### Teapots













### Teapots







### Teapots











### TI – 1549

### Teapots









### Coffee Warmers

Material - Copper, Wood Finish - Plain













### Coffee Warmers

Material - Copper, Brass & Wood Finish - Plain & Engraved









### Coffee Warmers



Material - Copper, Brass & Wood Finish - Plain & Engraved













### Snack Trays











### Snack Trays













### TI – 1590/3

### Snack Trays









### Snack Trays













### TI – 1507



### Snack Trays







### Serving Bowls and Plates

TI - 1610



Material - Copper, Brass & Ste