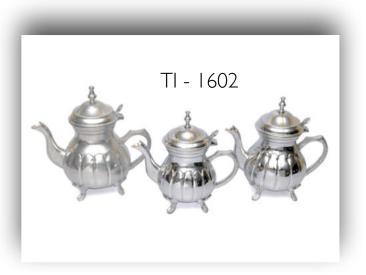

ass, Steel, Aluminium & Wood Finish - Plain

















Material -

Plain

Finish -





















Material - Brass, Steel, Aluminium & Wood Finish - Plain















# Jugs



Material - Brass Finish - Plain, Hammered





TI - 1237



# Pitchers / Jugs

Material - Brass, Copper Finish - Plain, Hammered



TI – 1405







# Jugs





Material - Brass Finish - Plain, Engraving (Polished Brass or Nickel Plated)







# Jugs



Material - Brass, Copper Finish - Plain, Hammered

(Polished Brass or Nickel Plated)









### Jugs











Jugs



TI – 1637







### Jugs

















### Teapots









# TI - 1625

### Teapots







### Teapots











### TI – 1617

### TI – 1616

### Teapots







### Teapots









### Teapots













### Teapots







### Teapots











### TI – 1549

### Teapots









### Coffee Warmers

Material - Copper, Wood Finish - Plain













### Coffee Warmers

Material - Copper, Brass & Wood Finish - Plain & Engraved









### Coffee Warmers



Material - Copper, Brass & Wood Finish - Plain & Engraved













### Snack Trays











### Snack Trays













### TI – 1590/3

### Snack Trays









### Snack Trays













### TI – 1507



### Snack Trays







### Serving Bowls and Plates

TI - 1610



Material - Copper, Brass & Steel Finish - Plain, Hammered









### Bowls



Material - Brass, Copper & Aluminium Finish - Plain, Engraving (Polished Brass or Nickel Plated)







### Bowls



Material - Brass, Copper & Aluminium Finish - Plain, Engraving (Polished Brass o