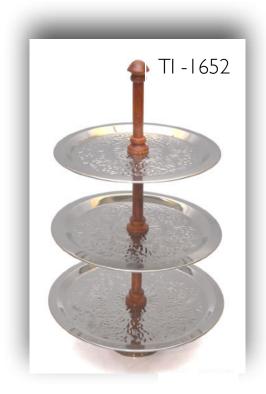

es

Material - Copper, Steel Finish - Plain, Hammered









Bor Accessories

# TI -1227



#### Bor Accessories

Material - Copper, Steel Finish - Plain



TI - 1706



TI -1708





#### Bor Accessories

Material - Copper, Steel Finish - Plain, Hammered







TI - 1709 TI - 1710

#### Cocktail Shakers

Material - Copper, Steel Finish - Plain, Hammered







# Beverage Dispensers



Material - Copper & Steel Finish - Plain, Hammered



# TI – 1223

#### Ice Buckets / Wine Chillers

Material - Copper & Brass Finish - Hammered









Material -Brass, Steel, Aluminium & Wood

Finish -

Plain

TI - 1650





Material - Brass, Steel, Aluminium & Wood Finish - Plain

















Material -

Plain

Finish -





















Material - Brass, Steel, Aluminium & Wood Finish - Plain















# Jugs



Material - Brass Finish - Plain, Hammered





TI - 1237



# Pitchers / Jugs

Material - Brass, Copper Finish - Plain, Hammered



TI – 1405







# Jugs





Material - Brass Finish - Plain, Engraving (Polished Brass or Nickel Plated)







# Jugs



Material - Brass, Copper Finish - Plain, Hammered

(Polished Brass or Nickel Plated)









### Jugs











Jugs



TI – 1637







### Jugs

















### Teapots









# TI - 1625

### Teapots







### Teapots











### TI – 1617

### TI – 1616

### Teapots







### Teapots









### Teapots













### Teapots







### Teapots











### TI – 1549

### Teapots









### Coffee Warmers

Material - Copper, Wood Finish - Plain













### Coffee Warmers

Material - Copp