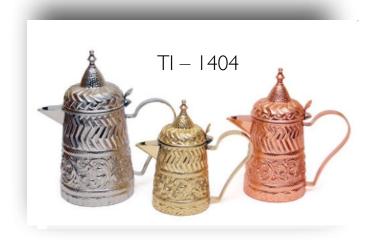

- 1709 TI - 1710

#### Cocktail Shakers

Material - Copper, Steel Finish - Plain, Hammered







# Beverage Dispensers



Material - Copper & Steel Finish - Plain, Hammered



# TI – 1223

#### Ice Buckets / Wine Chillers

Material - Copper & Brass Finish - Hammered









Material -Brass, Steel, Aluminium & Wood

Finish -

Plain

TI - 1650





Material - Brass, Steel, Aluminium & Wood Finish - Plain

















Material -

Plain

Finish -





















Material - Brass, Steel, Aluminium & Wood Finish - Plain















# Jugs



Material - Brass Finish - Plain, Hammered





TI - 1237



# Pitchers / Jugs

Material - Brass, Copper Finish - Plain, Hammered



TI – 1405







# Jugs





Material - Brass Finish - Plain, Engraving (Polished Brass or Nickel Plated)







# Jugs



Material - Brass, Copper Finish - Plain, Hammered

(Polished Brass or Nickel Plated)









### Jugs











Jugs



TI – 1637







### Jugs

















### Teapots









# TI - 1625

### Teapots







### Teapots











### TI – 1617

### TI – 1616

### Teapots







### Teapots









### Teapots













### Teapots







### Teapots











### TI – 1549

### Teapots









### Coffee Warmers

Material - Copper, Wood Finish - Plain













### Coffee Warmers

Material - Copper, Brass & Wood Finish - Plain & Engraved









### Coffee Warmers



Material - Copper, Brass & Wood Finish - Plain & Engraved













### Snack Trays











### Snack Trays













### TI – 1590/3

### Snack Trays









### Snack Trays