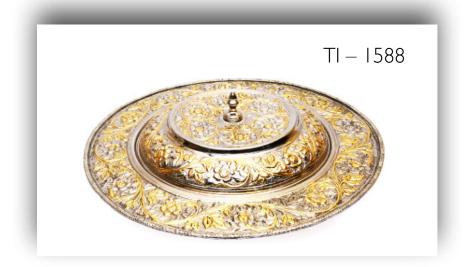

rass Finish - Plain, Engraving (Polished Brass or Nickel Plated)







# Jugs



Material - Brass, Copper Finish - Plain, Hammered

(Polished Brass or Nickel Plated)









### Jugs











Jugs



TI – 1637







### Jugs

















### Teapots









# TI - 1625

### Teapots







### Teapots











### TI – 1617

### TI – 1616

### Teapots







### Teapots









### Teapots













### Teapots







### Teapots











### TI – 1549

### Teapots









### Coffee Warmers

Material - Copper, Wood Finish - Plain













### Coffee Warmers

Material - Copper, Brass & Wood Finish - Plain & Engraved









### Coffee Warmers



Material - Copper, Brass & Wood Finish - Plain & Engraved













### Snack Trays











### Snack Trays













### TI – 1590/3

### Snack Trays









### Snack Trays













### TI – 1507



### Snack Trays







### Serving Bowls and Plates

TI - 1610



Material - Copper, Brass & Steel Finish - Plain, Hammered









### Bowls



Material - Brass, Copper & Aluminium Finish - Plain, Engraving (Polished Brass or Nickel Plated)







### Bowls



Material - Brass, Copper & Aluminium Finish - Plain, Engraving (Polished Brass or Nickel Plated)









### Hot Food Storage Pots

Material - Brass, Copper & Steel Finish - Plain, Hammered (Polished or Copper Plated)





### Hot Food Storage Pots



Material - Steel Finish - Plain, Hammered (Polished, Golden Plated or Copper Plated)





### Hot Food Storage Pots

Material - Steel

Finish - Plain, Hammered

(Polished, Golden Plated or Cop