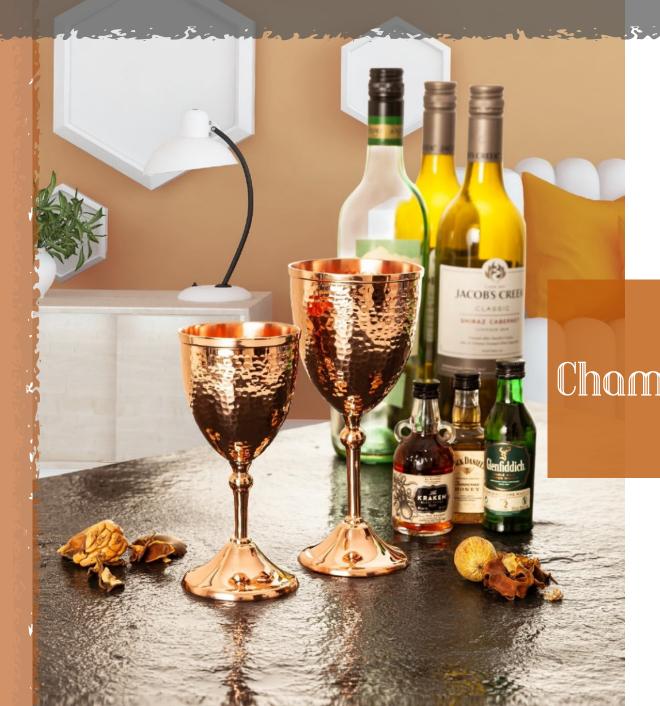

# Flasks

Material - Copper, Steel Finish - Plain, Hammered

Champagne & Wine Glasses

### Champagne & Wine Glasses

Material - Copper, Steel Finish - Plain, Hammered

Bor Accessories