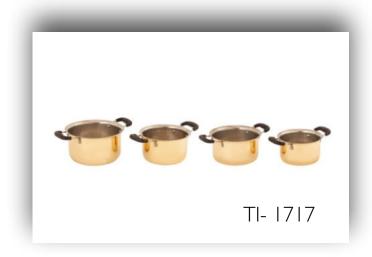

o survive on it as it is toxic to them while humans have no such threat at all.

Slows down ageing - If you are worried about the appearance of fine lines on your face, copper is your <u>natural remedy</u>. Packed with very strong anti-oxidant and cell forming properties, copper fights off free radicals, one of the main reasons for the formation of fine lines.

<u>Mitigates the risk of cancer</u> - Copper has very strong antioxidant properties that helps fight off free radicals and negate their ill effects – one of the main reasons for the development of cancer



# Cooking Pots & Pans

Material - Copper & Brass Finish - Plain











# Cooking Pots & Pans



Material - Copper & Brass Finish - Plain, Hammered









# Cooking Pots & Pans



Material - Aluminium, Steel Finish - Plain

































Material - Copper, Brass & Steel Finish - Plain







Material -Steel

Finish -Plain, Hammered







# TI - 1449

#### Water Bottles

Material -

Copper Plain, Hammered Finish -











# TI - 1065



# Flasks

Material - Copper, Steel Finish - Plain, Hammered









Champagne & Wine Glasses

# TI - 1340



### Champagne & Wine Glasses

Material - Copper, Steel Finish - Plain, Hammered









Bor Accessories

# TI -1227



#### Bor Accessories

Material - Copper, Steel Finish - Plain



TI - 1706



TI -1708





#### Bor Accessories

Material - Copper, Steel Finish - Plain, Hammered







TI - 1709 TI - 1710

#### Cocktail Shakers

Material - Copper, Steel Finish - Plain, Hammered







# Beverage Dispensers



Material - Copper & Steel Finish -