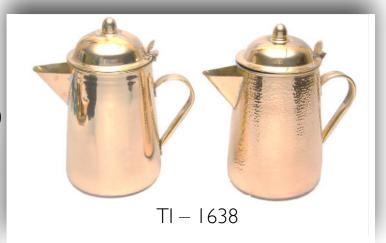

el Finish - Plain, Hammered



# TI – 1223

#### Ice Buckets / Wine Chillers

Material - Copper & Brass Finish - Hammered









Material -Brass, Steel, Aluminium & Wood

Finish -

Plain

TI - 1650





Material - Brass, Steel, Aluminium & Wood Finish - Plain

















Material -

Plain

Finish -





















Material - Brass, Steel, Aluminium & Wood Finish - Plain















# Jugs



Material - Brass Finish - Plain, Hammered





TI - 1237



# Pitchers / Jugs

Material - Brass, Copper Finish - Plain, Hammered



TI – 1405







# Jugs





Material - Brass Finish - Plain, Engraving (Polished Brass or Nickel Plated)







# Jugs



Material - Brass, Copper Finish - Plain, Hammered

(Polished Brass or Nickel Plated)









### Jugs











Jugs



TI – 1637







### Jugs

















### Teapots









# TI - 1625

### Teapots







### Teapots











### TI – 1617

### TI – 1616

### Teapots







### Teapots









### Teapots













### Teapots







### Teapots











### TI – 1549

### Teapots









### Coffee Warmers

Material - Copper, Wood Finish - Plain













### Coffee Warmers

Material - Copper, Brass & Wood Finish - Plain & Engraved









### Coffee Warmers



Material - Copper, Brass & Wood Finish - Plain & Engraved













### Snack Trays











### Snack Trays













### TI – 1590/3

### Snack Trays









### Snack Trays













### TI – 1507



### Snack Trays







### Serving Bowls and Plates

TI - 1610



Material - Copper, Brass & Steel Finish - Plain, Hammered