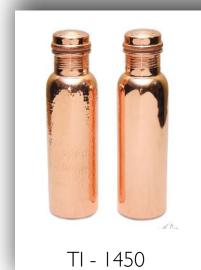

ith very strong anti-oxidant and cell forming properties, copper fights off free radicals, one of the main reasons for the formation of fine lines.

<u>Mitigates the risk of cancer</u> - Copper has very strong antioxidant properties that helps fight off free radicals and negate their ill effects – one of the main reasons for the development of cancer



# Cooking Pots & Pans

Material - Copper & Brass Finish - Plain











# Cooking Pots & Pans



Material - Copper & Brass Finish - Plain, Hammered









# Cooking Pots & Pans



Material - Aluminium, Steel Finish - Plain

































Material - Copper, Brass & Steel Finish - Plain







Material -Steel

Finish -Plain, Hammered







# TI - 1449

#### Water Bottles

Material -

Copper Plain, Hammered Finish -











# TI - 1065



# Flasks

Material - Copper, Steel Finish - Plain, Hammered









Champagne & Wine Glasses

# TI - 1340



### Champagne & Wine Glasses

Material - Copper, Steel Finish - Plain, Hammered









Bor Accessories

# TI -1227



#### Bor Accessories

Material - Copper, Steel Finish - Plain



TI - 1706



TI -1708





#### Bor Accessories

Material - Copper, Steel Finish - Plain, Hammered







TI - 1709 TI - 1710

#### Cocktail Shakers

Material - Copper, Steel Finish - Plain, Hammered







# Beverage Dispensers



Material - Copper & Steel Finish - Plain, Hammered



# TI – 1223

#### Ice Buckets / Wine Chillers

Material - Copper & Brass Finish - Hammered









Material -Brass, Steel, Aluminium & Wood

Finish -

Plain

TI - 1650





Material - Brass, Stee