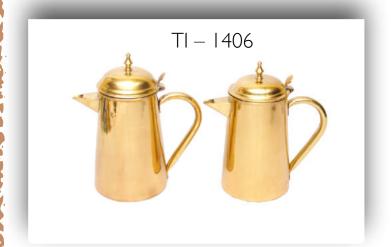

sers



Material - Copper & Steel Finish - Plain, Hammered



# TI – 1223

#### Ice Buckets / Wine Chillers

Material - Copper & Brass Finish - Hammered









Material -Brass, Steel, Aluminium & Wood

Finish -

Plain

TI - 1650





Material - Brass, Steel, Aluminium & Wood Finish - Plain

















Material -

Plain

Finish -





















Material - Brass, Steel, Aluminium & Wood Finish - Plain















# Jugs



Material - Brass Finish - Plain, Hammered





TI - 1237



# Pitchers / Jugs

Material - Brass, Copper Finish - Plain, Hammered



TI – 1405







# Jugs





Material - Brass Finish - Plain, Engraving (Polished Brass or Nickel Plated)







# Jugs



Material - Brass, Copper Finish - Plain, Hammered

(Polished Brass or Nickel Plated)









### Jugs











Jugs



TI – 1637







### Jugs

















### Teapots









# TI - 1625

### Teapots







### Teapots











### TI – 1617

### TI – 1616

### Teapots







### Teapots









### Teapots













### Teapots







### Teapots











### TI – 1549

### Teapots









### Coffee Warmers

Material - Copper, Wood Finish - Plain













### Coffee Warmers

Material - Copper, Brass & Wood Finish - Plain & Engraved









### Coffee Warmers



Material - Copper, Brass & Wood Finish - Plain & Engraved













### Snack Trays











### Snack Trays













### TI – 1590/3

### Snack Trays









### Snack Trays













### TI – 1507



### Snack Trays







### Serving Bowls and Plates

TI - 1610



Material - Copper, Brass & S