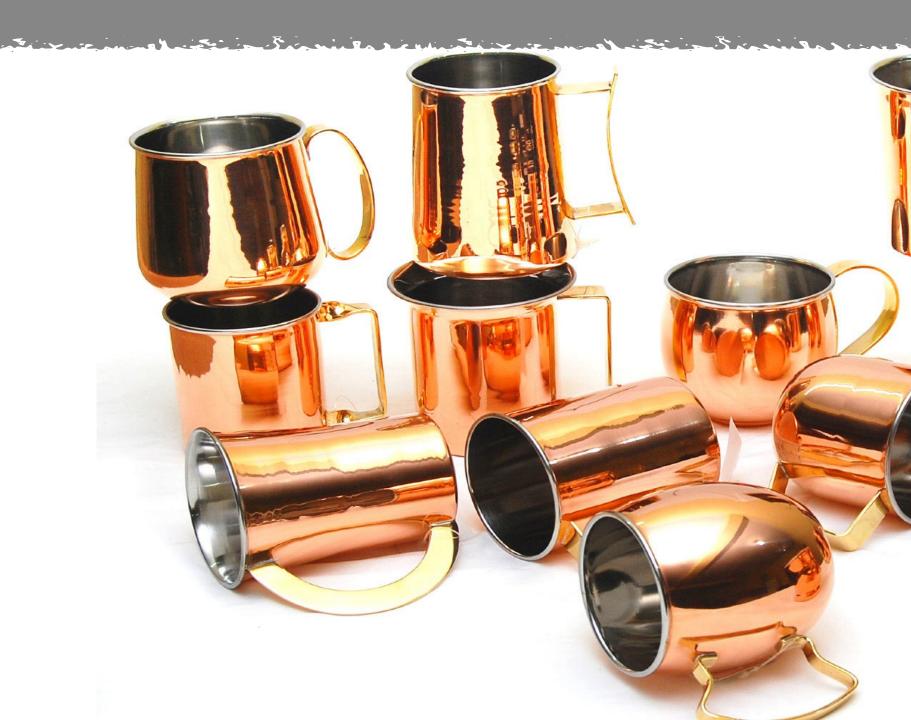

on it as it is toxic to them while humans have no such threat at all.

Slows down ageing - If you are worried about the appearance of fine lines on your face, copper is your <u>natural remedy</u>. Packed with very strong anti-oxidant and cell forming properties, copper fights off free radicals, one of the main reasons for the formation of fine lines.

<u>Mitigates the risk of cancer</u> - Copper has very strong antioxidant properties that helps fight off free radicals and negate their ill effects – one of the main reasons for the development of cancer



# Cooking Pots & Pans

Material - Copper & Brass Finish - Plain











# Cooking Pots & Pans



Material - Copper & Brass Finish - Plain, Hammered









# Cooking Pots & Pans



Material - Aluminium, Steel Finish - Plain

































Material - Copper, Brass & Steel Finish - Plain







Material -Steel

Finish -Plain, Hammered







# TI - 1449

#### Water Bottles

Material -

Copper Plain, Hammered Finish -











# TI - 1065



# Flasks

Material - Copper, Steel Finish - Plain, Hammered









Champagne & Wine Glasses

# TI - 1340



### Champagne & Wine Glasses

Material - Copper, Steel Finish - Plain, Hammered









Bor Accessories

# TI -1227



#### Bor Accessories

Material - Copper, Steel Finish - Plain



TI - 1706



TI -1708





#### Bor Accessories

Material - Copper, Steel Finish - Plain, Hammered







TI - 1709 TI - 1710

#### Cocktail Shakers

Material - Copper, Steel Finish - Plain, Hammered







# Beverage Dispensers



Material - Copper & Steel Finish - Plain, Ham