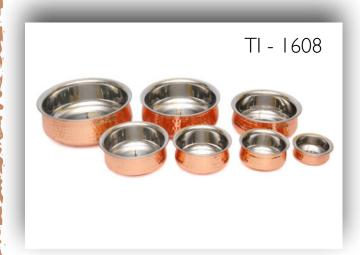

### Serving Bowls and Plates

TI - 1610

Material - Copper, Brass & Steel Finish - Plain, Hammered