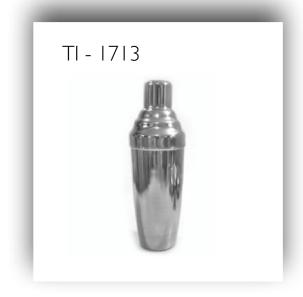

king Pots & Pans



Material - Aluminium, Steel Finish - Plain

































Material - Copper, Brass & Steel Finish - Plain







Material -Steel

Finish -Plain, Hammered







# TI - 1449

#### Water Bottles

Material -

Copper Plain, Hammered Finish -











# TI - 1065



# Flasks

Material - Copper, Steel Finish - Plain, Hammered









Champagne & Wine Glasses

# TI - 1340



### Champagne & Wine Glasses

Material - Copper, Steel Finish - Plain, Hammered









Bor Accessories

# TI -1227



#### Bor Accessories

Material - Copper, Steel Finish - Plain



TI - 1706



TI -1708





#### Bor Accessories

Material - Copper, Steel Finish - Plain, Hammered







TI - 1709 TI - 1710

#### Cocktail Shakers

Material - Copper, Steel Finish - Plain, Hammered







# Beverage Dispensers



Material - Copper & Steel Finish - Plain, Hammered



# TI – 1223

#### Ice Buckets / Wine Chillers

Material - Copper & Brass Finish - Hammered









Material -Brass, Steel, Aluminium & Wood

Finish -

Plain

TI - 1650





Material - Brass, Steel, Aluminium & Wood Finish - Plain

















Material -

Plain

Finish -





















Material - Brass, Steel, Aluminium & Wood Finish - Plain















# Jugs



Material - Brass Finish - Plain, Hammered





TI - 1237



# Pitchers / Jugs

Material - Brass, Copper Finish - Plain, Hammered



TI – 1405







# Jugs





Material - Brass Finish - Plain, Engraving (Polished Brass or Nickel Plated)







# Jugs



Material - Brass, Copper Finish - Plain, Hammered

(Polished Brass or Nickel Plated