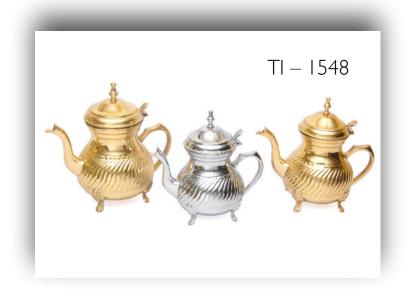

Material -

Plain

Finish -





















Material - Brass, Steel, Aluminium & Wood Finish - Plain















# Jugs



Material - Brass Finish - Plain, Hammered





TI - 1237



# Pitchers / Jugs

Material - Brass, Copper Finish - Plain, Hammered



TI – 1405







# Jugs





Material - Brass Finish - Plain, Engraving (Polished Brass or Nickel Plated)







# Jugs



Material - Brass, Copper Finish - Plain, Hammered

(Polished Brass or Nickel Plated)









### Jugs











Jugs



TI – 1637







### Jugs

















### Teapots









# TI - 1625

### Teapots







### Teapots











### TI – 1617

### TI – 1616

### Teapots







### Teapots









### Teapots













### Teapots







### Teapots











### TI – 1549

### Teapots









### Coffee Warmers

Material - Copper, Wood Finish - Plain













### Coffee Warmers

Material - Copper, Brass & Wood Finish - Plain & Engraved









### Coffee Warmers



Material - Copper, Brass & Wood Finish - Plain & Engraved













### Snack Trays











### Snack Trays













### TI – 1590/3

### Snack Trays









### Snack Trays













### TI – 1507



### Snack Trays







### Serving Bowls and Plates

TI - 1610



Material - Copper, Brass & Steel Finish - Plain, Hammered









### Bowls



Material - Brass, Copper & Aluminium Finish - Plain, Engraving (Polished Brass or Nickel Plated)







### Bowls



Material - Brass, Copper & Aluminium Finish - Plain, Engraving (Polished Brass or Nickel Plated)









### Hot Food Storage Pots

Mate