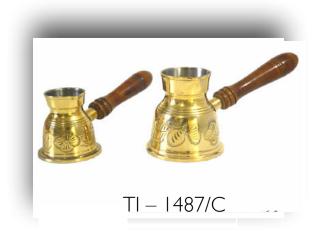

el, Aluminium & Wood Finish - Plain















# Jugs



Material - Brass Finish - Plain, Hammered





TI - 1237



# Pitchers / Jugs

Material - Brass, Copper Finish - Plain, Hammered



TI – 1405







# Jugs





Material - Brass Finish - Plain, Engraving (Polished Brass or Nickel Plated)







# Jugs



Material - Brass, Copper Finish - Plain, Hammered

(Polished Brass or Nickel Plated)









### Jugs











Jugs



TI – 1637







### Jugs

















### Teapots









# TI - 1625

### Teapots







### Teapots











### TI – 1617

### TI – 1616

### Teapots







### Teapots









### Teapots













### Teapots







### Teapots











### TI – 1549

### Teapots









### Coffee Warmers

Material - Copper, Wood Finish - Plain













### Coffee Warmers

Material - Copper, Brass & Wood Finish - Plain & Engraved









### Coffee Warmers



Material - Copper, Brass & Wood Finish - Plain & Engraved













### Snack Trays











### Snack Trays













### TI – 1590/3

### Snack Trays









### Snack Trays













### TI – 1507



### Snack Trays







### Serving Bowls and Plates

TI - 1610



Material - Copper, Brass & Steel Finish - Plain, Hammered









### Bowls



Material - Brass, Copper & Aluminium Finish - Plain, Engraving (Polished Brass or Nickel Plated)







### Bowls



Material - Brass, Copper & Aluminium Finish - Plain, Engraving (Polished Brass or Nickel Plated)









### Hot Food Storage Pots

Material - Brass, Copper & Steel Finish - Plain, Hammered (Polished or Copper