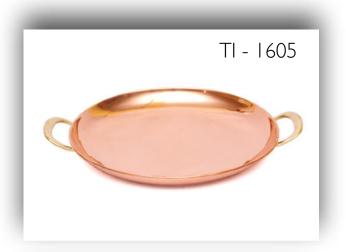

### Trays

Material - Copper, Brass & Iron Finish - Plain, Hammered

### Trays

Material - Copper & Steel Finish - Plain, Hammered