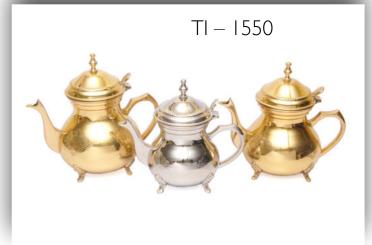

minium & Wood Finish - Plain

















Material -

Plain

Finish -





















Material - Brass, Steel, Aluminium & Wood Finish - Plain















# Jugs



Material - Brass Finish - Plain, Hammered





TI - 1237



# Pitchers / Jugs

Material - Brass, Copper Finish - Plain, Hammered



TI – 1405







# Jugs





Material - Brass Finish - Plain, Engraving (Polished Brass or Nickel Plated)







# Jugs



Material - Brass, Copper Finish - Plain, Hammered

(Polished Brass or Nickel Plated)









### Jugs











Jugs



TI – 1637







### Jugs

















### Teapots









# TI - 1625

### Teapots







### Teapots











### TI – 1617

### TI – 1616

### Teapots







### Teapots









### Teapots













### Teapots







### Teapots











### TI – 1549

### Teapots









### Coffee Warmers

Material - Copper, Wood Finish - Plain













### Coffee Warmers

Material - Copper, Brass & Wood Finish - Plain & Engraved









### Coffee Warmers



Material - Copper, Brass & Wood Finish - Plain & Engraved













### Snack Trays











### Snack Trays













### TI – 1590/3

### Snack Trays









### Snack Trays













### TI – 1507



### Snack Trays







### Serving Bowls and Plates

TI - 1610



Material - Copper, Brass & Steel Finish - Plain, Hammered









### Bowls



Material - Brass, Copper & Aluminium Finish - Plain, Engraving (Polished Brass or Nickel Plated)







### Bowls



Material - Brass, Copper & Aluminium Finish - Plain, Engraving (Polished Brass or Nickel Plated