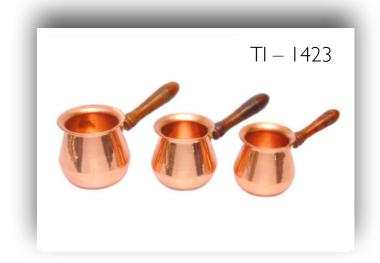

Brass, Steel, Aluminium & Wood Finish - Plain















# Jugs



Material - Brass Finish - Plain, Hammered





TI - 1237



# Pitchers / Jugs

Material - Brass, Copper Finish - Plain, Hammered



TI – 1405







# Jugs





Material - Brass Finish - Plain, Engraving (Polished Brass or Nickel Plated)







# Jugs



Material - Brass, Copper Finish - Plain, Hammered

(Polished Brass or Nickel Plated)









### Jugs











Jugs



TI – 1637







### Jugs

















### Teapots









# TI - 1625

### Teapots







### Teapots











### TI – 1617

### TI – 1616

### Teapots







### Teapots









### Teapots













### Teapots







### Teapots











### TI – 1549

### Teapots









### Coffee Warmers

Material - Copper, Wood Finish - Plain













### Coffee Warmers

Material - Copper, Brass & Wood Finish - Plain & Engraved









### Coffee Warmers



Material - Copper, Brass & Wood Finish - Plain & Engraved













### Snack Trays











### Snack Trays













### TI – 1590/3

### Snack Trays









### Snack Trays













### TI – 1507



### Snack Trays







### Serving Bowls and Plates

TI - 1610



Material - Copper, Brass & Steel Finish - Plain, Hammered









### Bowls



Material - Brass, Copper & Aluminium Finish - Plain, Engraving (Polished Brass or Nickel Plated)







### Bowls



Material - Brass, Copper & Aluminium Finish - Plain, Engraving (Polished Brass or Nickel Plated)









### Hot Food Storage Pots

Material - Brass, Copper & Steel Finish - Plain, Hammered (Polished