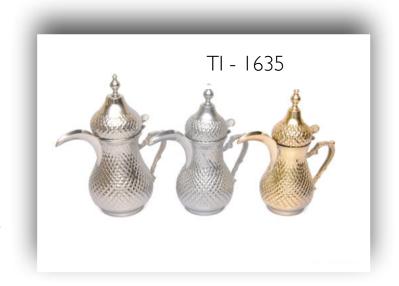

d

Finish -

Plain

TI - 1650





Material - Brass, Steel, Aluminium & Wood Finish - Plain

















Material -

Plain

Finish -





















Material - Brass, Steel, Aluminium & Wood Finish - Plain















# Jugs



Material - Brass Finish - Plain, Hammered





TI - 1237



# Pitchers / Jugs

Material - Brass, Copper Finish - Plain, Hammered



TI – 1405







# Jugs





Material - Brass Finish - Plain, Engraving (Polished Brass or Nickel Plated)







# Jugs



Material - Brass, Copper Finish - Plain, Hammered

(Polished Brass or Nickel Plated)









### Jugs











Jugs



TI – 1637







### Jugs

















### Teapots









# TI - 1625

### Teapots







### Teapots











### TI – 1617

### TI – 1616

### Teapots







### Teapots









### Teapots













### Teapots







### Teapots











### TI – 1549

### Teapots









### Coffee Warmers

Material - Copper, Wood Finish - Plain













### Coffee Warmers

Material - Copper, Brass & Wood Finish - Plain & Engraved









### Coffee Warmers



Material - Copper, Brass & Wood Finish - Plain & Engraved













### Snack Trays











### Snack Trays













### TI – 1590/3

### Snack Trays









### Snack Trays













### TI – 1507



### Snack Trays







### Serving Bowls and Plates

TI - 1610



Material - Copper, Brass & Steel Finish - Plain, Hammered









### Bowls



Material - Brass, Copper & Aluminium Finish - Plain, Engraving (Polished Brass or Nickel Plated)







### Bowls



Material - Brass, Copper & Alumi