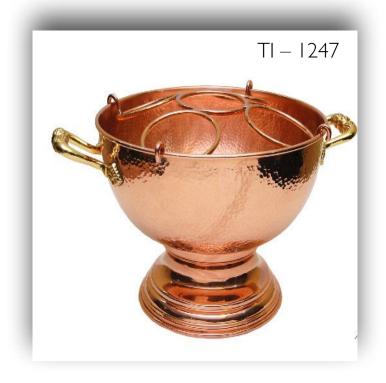

### Serving Bowls and Plates

TI - 1610

Material - Copper, Brass & Steel Finish - Plain, Hammered