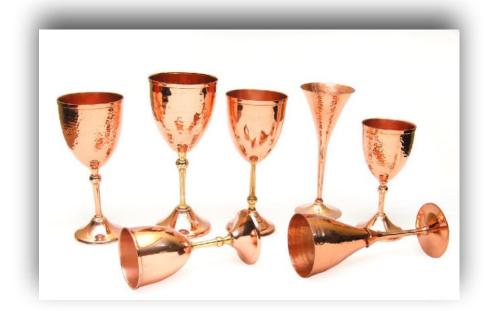

# Flasks

Material - Copper, Steel Finish - Plain, Hammered

Champagne & Wine Glasses

### Champagne & Wine Glasses

Material - Copper, Steel Finish - Plain, Hammered

Bor Accessories