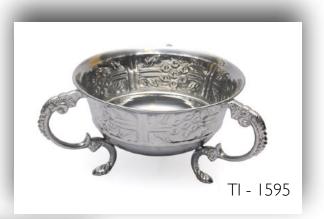

### Bowls

Material - Brass, Copper & Aluminium Finish - Plain, Engraving (Polished Brass or Nickel Plated)