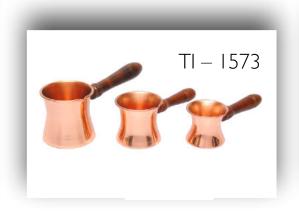

Plain, Hammered



TI – 1405







# Jugs





Material - Brass Finish - Plain, Engraving (Polished Brass or Nickel Plated)







# Jugs



Material - Brass, Copper Finish - Plain, Hammered

(Polished Brass or Nickel Plated)









### Jugs











Jugs



TI – 1637







### Jugs

















### Teapots









# TI - 1625

### Teapots







### Teapots











### TI – 1617

### TI – 1616

### Teapots







### Teapots









### Teapots













### Teapots







### Teapots











### TI – 1549

### Teapots









### Coffee Warmers

Material - Copper, Wood Finish - Plain













### Coffee Warmers

Material - Copper, Brass & Wood Finish - Plain & Engraved









### Coffee Warmers



Material - Copper, Brass & Wood Finish - Plain & Engraved













### Snack Trays











### Snack Trays













### TI – 1590/3

### Snack Trays









### Snack Trays













### TI – 1507



### Snack Trays







### Serving Bowls and Plates

TI - 1610



Material - Copper, Brass & Steel Finish - Plain, Hammered









### Bowls



Material - Brass, Copper & Aluminium Finish - Plain, Engraving (Polished Brass or Nickel Plated)







### Bowls



Material - Brass, Copper & Aluminium Finish - Plain, Engraving (Polished Brass or Nickel Plated)









### Hot Food Storage Pots

Material - Brass, Copper & Steel Finish - Plain, Hammered (Polished or Copper Plated)





### Hot Food Storage Pots



Material - Steel Finish - Plain, Hammered (Polished, Golden Plated or Copper Plated)





### Hot Food Storage Pots

Material - Stee