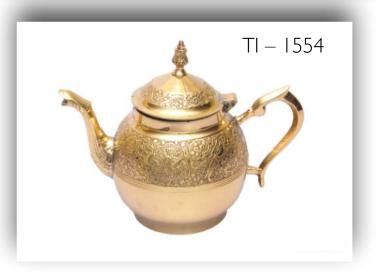

Finish - Hammered









Material -Brass, Steel, Aluminium & Wood

Finish -

Plain

TI - 1650





Material - Brass, Steel, Aluminium & Wood Finish - Plain

















Material -

Plain

Finish -





















Material - Brass, Steel, Aluminium & Wood Finish - Plain















# Jugs



Material - Brass Finish - Plain, Hammered





TI - 1237



# Pitchers / Jugs

Material - Brass, Copper Finish - Plain, Hammered



TI – 1405







# Jugs





Material - Brass Finish - Plain, Engraving (Polished Brass or Nickel Plated)







# Jugs



Material - Brass, Copper Finish - Plain, Hammered

(Polished Brass or Nickel Plated)









### Jugs











Jugs



TI – 1637







### Jugs

















### Teapots









# TI - 1625

### Teapots







### Teapots











### TI – 1617

### TI – 1616

### Teapots







### Teapots









### Teapots













### Teapots







### Teapots











### TI – 1549

### Teapots









### Coffee Warmers

Material - Copper, Wood Finish - Plain













### Coffee Warmers

Material - Copper, Brass & Wood Finish - Plain & Engraved









### Coffee Warmers



Material - Copper, Brass & Wood Finish - Plain & Engraved













### Snack Trays











### Snack Trays













### TI – 1590/3

### Snack Trays









### Snack Trays













### TI – 1507



### Snack Trays







### Serving Bowls and Plates

TI - 1610



Material - Copper, Brass & Steel Finish - Plain, Hammered









### Bowls



Material - Brass, Copper & Aluminium Finish - Plain, Engraving (Polished Brass or N