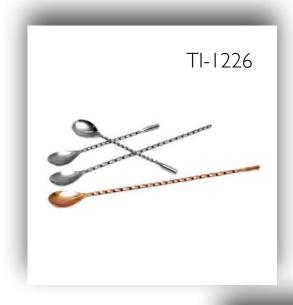

#### Bor Accessories

Material - Copper, Steel Finish - Plain

TI - 1706

TI -1708