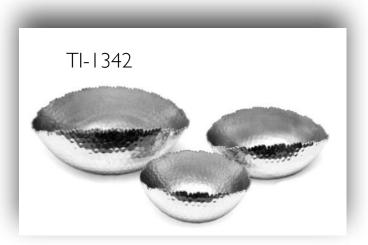

### Bowls

Material - Brass, Copper & Aluminium Finish - Plain, Engraving (Polished Brass or Nickel Plated)