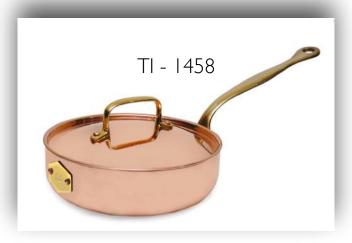

# Cooking Pots & Pans

Material - Aluminium, Steel Finish - Plain

Material - Copper, Brass & Steel Finish - Plain

Material -Steel

Finish -Plain, Hammered