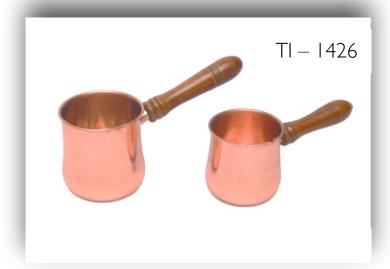

s, Steel, Aluminium & Wood Finish - Plain















# Jugs



Material - Brass Finish - Plain, Hammered





TI - 1237



# Pitchers / Jugs

Material - Brass, Copper Finish - Plain, Hammered



TI – 1405







# Jugs





Material - Brass Finish - Plain, Engraving (Polished Brass or Nickel Plated)







# Jugs



Material - Brass, Copper Finish - Plain, Hammered

(Polished Brass or Nickel Plated)









### Jugs











Jugs



TI – 1637







### Jugs

















### Teapots









# TI - 1625

### Teapots







### Teapots











### TI – 1617

### TI – 1616

### Teapots







### Teapots









### Teapots













### Teapots







### Teapots











### TI – 1549

### Teapots









### Coffee Warmers

Material - Copper, Wood Finish - Plain













### Coffee Warmers

Material - Copper, Brass & Wood Finish - Plain & Engraved









### Coffee Warmers



Material - Copper, Brass & Wood Finish - Plain & Engraved













### Snack Trays











### Snack Trays













### TI – 1590/3

### Snack Trays









### Snack Trays













### TI – 1507



### Snack Trays







### Serving Bowls and Plates

TI - 1610



Material - Copper, Brass & Steel Finish - Plain, Hammered









### Bowls



Material - Brass, Copper & Aluminium Finish - Plain, Engraving (Polished Brass or Nickel Plated)







### Bowls



Material - Brass, Copper & Aluminium Finish - Plain, Engraving (Polished Brass or Nickel Plated)









### Hot Food Storage Pots

Material - Brass, Copper & Steel Finish - Plain, Hammered (Polished or C