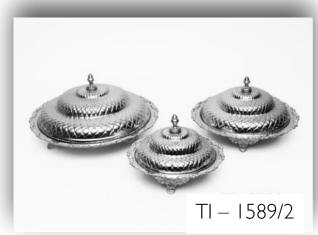

Brass Finish - Plain, Engraving (Polished Brass or Nickel Plated)







# Jugs



Material - Brass, Copper Finish - Plain, Hammered

(Polished Brass or Nickel Plated)









### Jugs











Jugs



TI – 1637







### Jugs

















### Teapots









# TI - 1625

### Teapots







### Teapots











### TI – 1617

### TI – 1616

### Teapots







### Teapots









### Teapots













### Teapots







### Teapots











### TI – 1549

### Teapots









### Coffee Warmers

Material - Copper, Wood Finish - Plain













### Coffee Warmers

Material - Copper, Brass & Wood Finish - Plain & Engraved









### Coffee Warmers



Material - Copper, Brass & Wood Finish - Plain & Engraved













### Snack Trays











### Snack Trays













### TI – 1590/3

### Snack Trays









### Snack Trays













### TI – 1507



### Snack Trays







### Serving Bowls and Plates

TI - 1610



Material - Copper, Brass & Steel Finish - Plain, Hammered









### Bowls



Material - Brass, Copper & Aluminium Finish - Plain, Engraving (Polished Brass or Nickel Plated)







### Bowls



Material - Brass, Copper & Aluminium Finish - Plain, Engraving (Polished Brass or Nickel Plated)









### Hot Food Storage Pots

Material - Brass, Copper & Steel Finish - Plain, Hammered (Polished or Copper Plated)





### Hot Food Storage Pots



Material - Steel Finish - Plain, Hammered (Polished, Golden Plated or Copper Plated)





### Hot Food Storage Pots

Material - Steel

Finish - Plain, Hammered

(Polished, Golden Plated or C