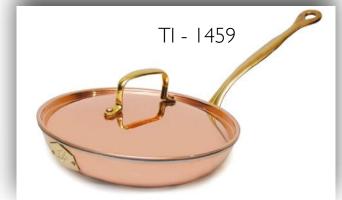

# Cooking Pots & Pans

Material - Aluminium, Steel Finish - Plain

Material - Copper, Brass & Steel Finish - Plain

Material -Steel

Finish -Plain, Hammered