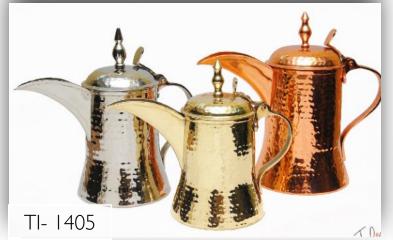

- 1710

#### Cocktail Shakers

Material - Copper, Steel Finish - Plain, Hammered







# Beverage Dispensers



Material - Copper & Steel Finish - Plain, Hammered



# TI – 1223

#### Ice Buckets / Wine Chillers

Material - Copper & Brass Finish - Hammered









Material -Brass, Steel, Aluminium & Wood

Finish -

Plain

TI - 1650





Material - Brass, Steel, Aluminium & Wood Finish - Plain

















Material -

Plain

Finish -





















Material - Brass, Steel, Aluminium & Wood Finish - Plain















# Jugs



Material - Brass Finish - Plain, Hammered





TI - 1237



# Pitchers / Jugs

Material - Brass, Copper Finish - Plain, Hammered



TI – 1405







# Jugs





Material - Brass Finish - Plain, Engraving (Polished Brass or Nickel Plated)







# Jugs



Material - Brass, Copper Finish - Plain, Hammered

(Polished Brass or Nickel Plated)









### Jugs











Jugs



TI – 1637







### Jugs

















### Teapots









# TI - 1625

### Teapots







### Teapots











### TI – 1617

### TI – 1616

### Teapots







### Teapots









### Teapots













### Teapots







### Teapots











### TI – 1549

### Teapots









### Coffee Warmers

Material - Copper, Wood Finish - Plain













### Coffee Warmers

Material - Copper, Brass & Wood Finish - Plain & Engraved









### Coffee Warmers



Material - Copper, Brass & Wood Finish - Plain & Engraved













### Snack Trays











### Snack Trays













### TI – 1590/3

### Snack Trays









### Snack Trays













### T