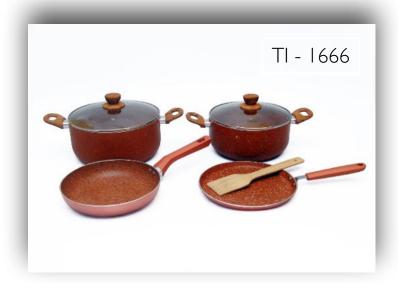

, Brass & Wood Finish - Plain & Engraved













### Snack Trays











### Snack Trays













### TI – 1590/3

### Snack Trays









### Snack Trays













### TI – 1507



### Snack Trays







### Serving Bowls and Plates

TI - 1610



Material - Copper, Brass & Steel Finish - Plain, Hammered









### Bowls



Material - Brass, Copper & Aluminium Finish - Plain, Engraving (Polished Brass or Nickel Plated)







### Bowls



Material - Brass, Copper & Aluminium Finish - Plain, Engraving (Polished Brass or Nickel Plated)









### Hot Food Storage Pots

Material - Brass, Copper & Steel Finish - Plain, Hammered (Polished or Copper Plated)





### Hot Food Storage Pots



Material - Steel Finish - Plain, Hammered (Polished, Golden Plated or Copper Plated)





### Hot Food Storage Pots

Material - Steel

Finish - Plain, Hammered

(Polished, Golden Plated or Copper Plated)





### Hand Crushers

Material - Brass, Steel Finish - Plain









### Trays



Material - Copper, Brass & Iron Finish - Plain, Hammered









### Trays



Material - Copper, Brass & Iron Finish - Plain, Hammered









### Trays



Material - Copper & Steel Finish - Plain, Hammered