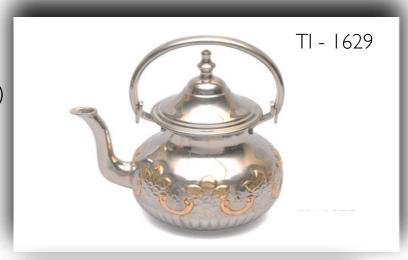

s Finish - Hammered









Material -Brass, Steel, Aluminium & Wood

Finish -

Plain

TI - 1650





Material - Brass, Steel, Aluminium & Wood Finish - Plain

















Material -

Plain

Finish -





















Material - Brass, Steel, Aluminium & Wood Finish - Plain















# Jugs



Material - Brass Finish - Plain, Hammered





TI - 1237



# Pitchers / Jugs

Material - Brass, Copper Finish - Plain, Hammered



TI – 1405







# Jugs





Material - Brass Finish - Plain, Engraving (Polished Brass or Nickel Plated)







# Jugs



Material - Brass, Copper Finish - Plain, Hammered

(Polished Brass or Nickel Plated)









### Jugs











Jugs



TI – 1637







### Jugs

















### Teapots









# TI - 1625

### Teapots







### Teapots











### TI – 1617

### TI – 1616

### Teapots







### Teapots









### Teapots













### Teapots







### Teapots











### TI – 1549

### Teapots









### Coffee Warmers

Material - Copper, Wood Finish - Plain













### Coffee Warmers

Material - Copper, Brass & Wood Finish - Plain & Engraved









### Coffee Warmers



Material - Copper, Brass & Wood Finish - Plain & Engraved













### Snack Trays











### Snack Trays













### TI – 1590/3

### Snack Trays









### Snack Trays













### TI – 1507



### Snack Trays







### Serving Bowls and Plates

TI - 1610



Material - Copper, Brass & Steel Finish - Plain, Hammered









### Bowls



Material - Brass, Copper & Aluminium Finish - Plain, Engraving (Polished Brass or