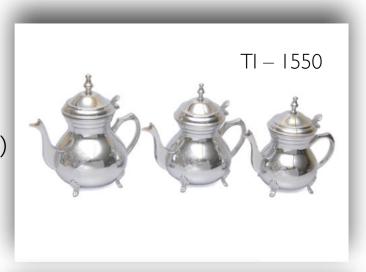

Material -

Plain

Finish -





















Material - Brass, Steel, Aluminium & Wood Finish - Plain















# Jugs



Material - Brass Finish - Plain, Hammered





TI - 1237



# Pitchers / Jugs

Material - Brass, Copper Finish - Plain, Hammered



TI – 1405







# Jugs





Material - Brass Finish - Plain, Engraving (Polished Brass or Nickel Plated)







# Jugs



Material - Brass, Copper Finish - Plain, Hammered

(Polished Brass or Nickel Plated)









### Jugs











Jugs



TI – 1637







### Jugs

















### Teapots









# TI - 1625

### Teapots







### Teapots











### TI – 1617

### TI – 1616

### Teapots







### Teapots









### Teapots













### Teapots







### Teapots











### TI – 1549

### Teapots









### Coffee Warmers

Material - Copper, Wood Finish - Plain













### Coffee Warmers

Material - Copper, Brass & Wood Finish - Plain & Engraved









### Coffee Warmers



Material - Copper, Brass & Wood Finish - Plain & Engraved













### Snack Trays











### Snack Trays













### TI – 1590/3

### Snack Trays









### Snack Trays













### TI – 1507



### Snack Trays







### Serving Bowls and Plates

TI - 1610



Material - Copper, Brass & Steel Finish - Plain, Hammered









### Bowls



Material - Brass, Copper & Aluminium Finish - Plain, Engraving (Polished Brass or Nickel Plated)







### Bowls



Material - Brass, Copper & Aluminium Finish - Plain, Engraving (Polished Brass or Nickel Plated)









### Hot Food Storage Pots