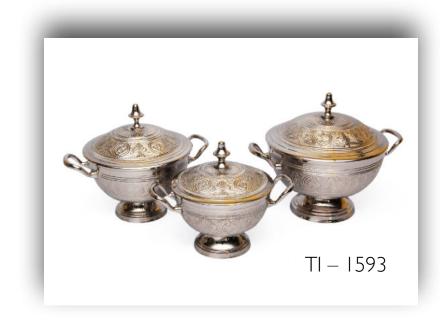

### Serving Bowls and Plates

TI - 1610

Material - Copper, Brass & Steel Finish - Plain, Hammered