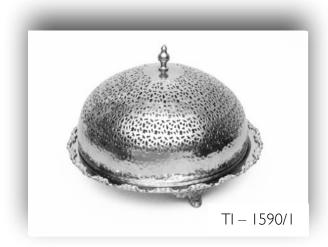

ss or Nickel Plated)







# Jugs



Material - Brass, Copper Finish - Plain, Hammered

(Polished Brass or Nickel Plated)









### Jugs











Jugs



TI – 1637







### Jugs

















### Teapots









# TI - 1625

### Teapots







### Teapots











### TI – 1617

### TI – 1616

### Teapots







### Teapots









### Teapots













### Teapots







### Teapots











### TI – 1549

### Teapots









### Coffee Warmers

Material - Copper, Wood Finish - Plain













### Coffee Warmers

Material - Copper, Brass & Wood Finish - Plain & Engraved









### Coffee Warmers



Material - Copper, Brass & Wood Finish - Plain & Engraved













### Snack Trays











### Snack Trays













### TI – 1590/3

### Snack Trays









### Snack Trays













### TI – 1507



### Snack Trays







### Serving Bowls and Plates

TI - 1610



Material - Copper, Brass & Steel Finish - Plain, Hammered









### Bowls



Material - Brass, Copper & Aluminium Finish - Plain, Engraving (Polished Brass or Nickel Plated)







### Bowls



Material - Brass, Copper & Aluminium Finish - Plain, Engraving (Polished Brass or Nickel Plated)









### Hot Food Storage Pots

Material - Brass, Copper & Steel Finish - Plain, Hammered (Polished or Copper Plated)





### Hot Food Storage Pots



Material - Steel Finish - Plain, Hammered (Polished, Golden Plated or Copper Plated)





### Hot Food Storage Pots

Material - Steel

Finish - Plain, Hammered

(Polished, Golden Plated or Copper Plated)





### Hand Crushers

Material