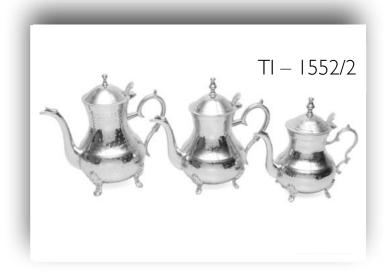

Wood Finish - Plain

















Material -

Plain

Finish -





















Material - Brass, Steel, Aluminium & Wood Finish - Plain















# Jugs



Material - Brass Finish - Plain, Hammered





TI - 1237



# Pitchers / Jugs

Material - Brass, Copper Finish - Plain, Hammered



TI – 1405







# Jugs





Material - Brass Finish - Plain, Engraving (Polished Brass or Nickel Plated)







# Jugs



Material - Brass, Copper Finish - Plain, Hammered

(Polished Brass or Nickel Plated)









### Jugs











Jugs



TI – 1637







### Jugs

















### Teapots









# TI - 1625

### Teapots







### Teapots











### TI – 1617

### TI – 1616

### Teapots







### Teapots









### Teapots













### Teapots







### Teapots











### TI – 1549

### Teapots









### Coffee Warmers

Material - Copper, Wood Finish - Plain













### Coffee Warmers

Material - Copper, Brass & Wood Finish - Plain & Engraved









### Coffee Warmers



Material - Copper, Brass & Wood Finish - Plain & Engraved













### Snack Trays











### Snack Trays













### TI – 1590/3

### Snack Trays









### Snack Trays













### TI – 1507



### Snack Trays







### Serving Bowls and Plates

TI - 1610



Material - Copper, Brass & Steel Finish - Plain, Hammered









### Bowls



Material - Brass, Copper & Aluminium Finish - Plain, Engraving (Polished Brass or Nickel Plated)







### Bowls



Material - Brass, Copper & Aluminium Finish - Plain, Engraving (Polished Brass or Nickel Plated)