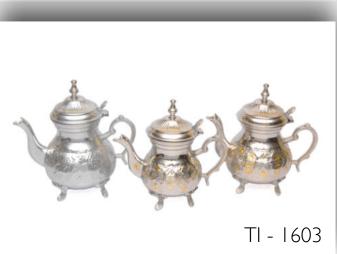

I - 1650





Material - Brass, Steel, Aluminium & Wood Finish - Plain

















Material -

Plain

Finish -





















Material - Brass, Steel, Aluminium & Wood Finish - Plain















# Jugs



Material - Brass Finish - Plain, Hammered





TI - 1237



# Pitchers / Jugs

Material - Brass, Copper Finish - Plain, Hammered



TI – 1405







# Jugs





Material - Brass Finish - Plain, Engraving (Polished Brass or Nickel Plated)







# Jugs



Material - Brass, Copper Finish - Plain, Hammered

(Polished Brass or Nickel Plated)









### Jugs











Jugs



TI – 1637







### Jugs

















### Teapots









# TI - 1625

### Teapots







### Teapots











### TI – 1617

### TI – 1616

### Teapots







### Teapots









### Teapots













### Teapots







### Teapots











### TI – 1549

### Teapots









### Coffee Warmers

Material - Copper, Wood Finish - Plain













### Coffee Warmers

Material - Copper, Brass & Wood Finish - Plain & Engraved









### Coffee Warmers



Material - Copper, Brass & Wood Finish - Plain & Engraved













### Snack Trays











### Snack Trays













### TI – 1590/3

### Snack Trays









### Snack Trays













### TI – 1507



### Snack Trays







### Serving Bowls and Plates

TI - 1610



Material - Copper, Brass & Steel Finish - Plain, Hammered









### Bowls



Material - Brass, Copper & Aluminium Finish - Plain, Engraving (Polished Brass or Nickel Plated)







### Bowls



Material - Brass, Copper & Aluminium Finish - Plain,