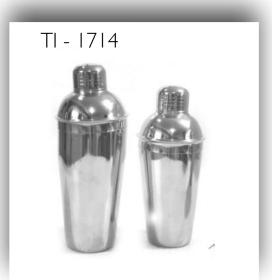

ng Pots & Pans



Material - Aluminium, Steel Finish - Plain

































Material - Copper, Brass & Steel Finish - Plain







Material -Steel

Finish -Plain, Hammered







# TI - 1449

#### Water Bottles

Material -

Copper Plain, Hammered Finish -











# TI - 1065



# Flasks

Material - Copper, Steel Finish - Plain, Hammered









Champagne & Wine Glasses

# TI - 1340



### Champagne & Wine Glasses

Material - Copper, Steel Finish - Plain, Hammered









Bor Accessories

# TI -1227



#### Bor Accessories

Material - Copper, Steel Finish - Plain



TI - 1706



TI -1708





#### Bor Accessories

Material - Copper, Steel Finish - Plain, Hammered







TI - 1709 TI - 1710

#### Cocktail Shakers

Material - Copper, Steel Finish - Plain, Hammered







# Beverage Dispensers



Material - Copper & Steel Finish - Plain, Hammered



# TI – 1223

#### Ice Buckets / Wine Chillers

Material - Copper & Brass Finish - Hammered









Material -Brass, Steel, Aluminium & Wood

Finish -

Plain

TI - 1650





Material - Brass, Steel, Aluminium & Wood Finish - Plain

















Material -

Plain

Finish -





















Material - Brass, Steel, Aluminium & Wood Finish - Plain















# Jugs



Material - Brass Finish - Plain, Hammered





TI - 1237



# Pitchers / Jugs

Material - Brass, Copper Finish - Plain, Hammered



TI – 1405







# Jugs





Material - Brass Finish - Plain, Engraving (Polished Brass or Nickel Plated)







# Jugs



Material - Brass, Copper Finish - Plain, Hammered

(Polished Brass or Nickel Plated)