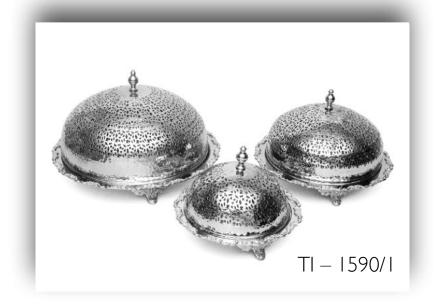

rass or Nickel Plated)







# Jugs



Material - Brass, Copper Finish - Plain, Hammered

(Polished Brass or Nickel Plated)









### Jugs











Jugs



TI – 1637







### Jugs

















### Teapots









# TI - 1625

### Teapots







### Teapots











### TI – 1617

### TI – 1616

### Teapots







### Teapots









### Teapots













### Teapots







### Teapots











### TI – 1549

### Teapots









### Coffee Warmers

Material - Copper, Wood Finish - Plain













### Coffee Warmers

Material - Copper, Brass & Wood Finish - Plain & Engraved









### Coffee Warmers



Material - Copper, Brass & Wood Finish - Plain & Engraved













### Snack Trays











### Snack Trays













### TI – 1590/3

### Snack Trays









### Snack Trays













### TI – 1507



### Snack Trays







### Serving Bowls and Plates

TI - 1610



Material - Copper, Brass & Steel Finish - Plain, Hammered









### Bowls



Material - Brass, Copper & Aluminium Finish - Plain, Engraving (Polished Brass or Nickel Plated)







### Bowls



Material - Brass, Copper & Aluminium Finish - Plain, Engraving (Polished Brass or Nickel Plated)









### Hot Food Storage Pots

Material - Brass, Copper & Steel Finish - Plain, Hammered (Polished or Copper Plated)





### Hot Food Storage Pots



Material - Steel Finish - Plain, Hammered (Polished, Golden Plated or Copper Plated)





### Hot Food Storage Pots

Material - Steel

Finish - Plain, Hammered

(Polished, Golden Plated or Copper Plated)





### Hand Crushers

Materi