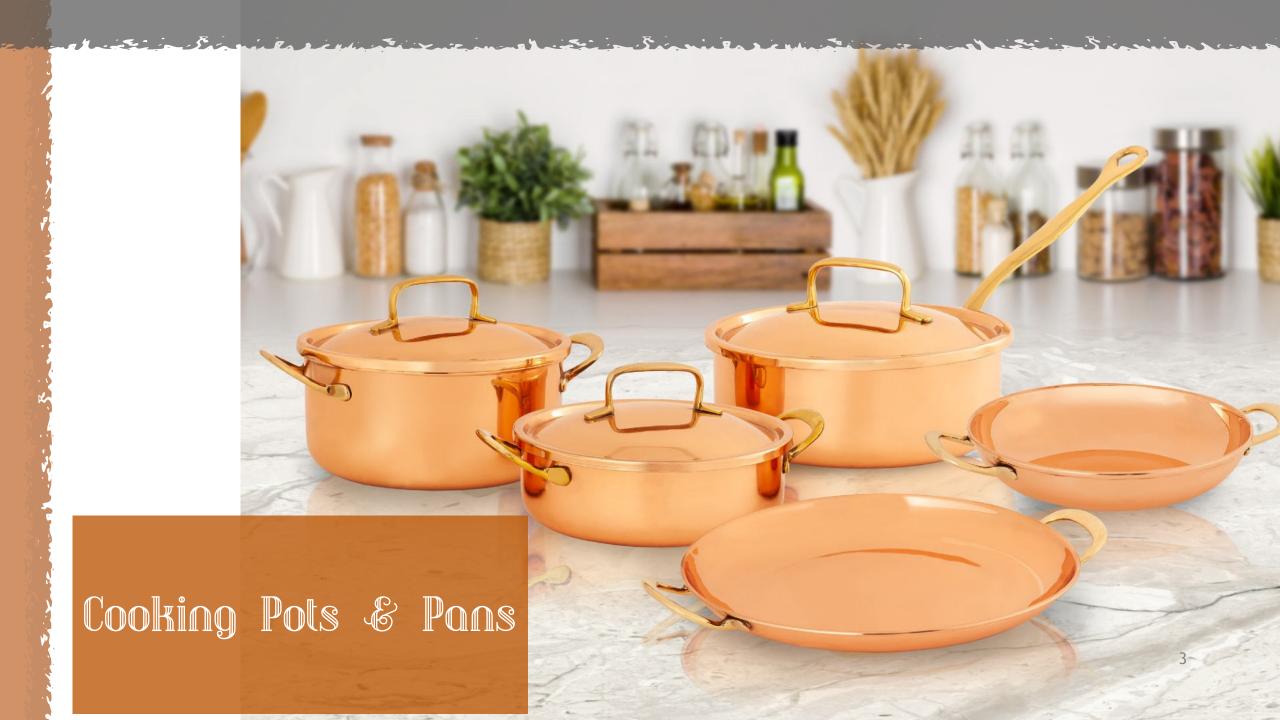

prime constituent in the formation of melanin which helps in defining the colour of your eyes, hair, and skin. <u>Anti-Bacterial Properties</u> - Copper has antibacterial properties which make it very hostile for micro -organisms to survive on it as it is toxic to them while humans have no such threat at all.

Slows down ageing - If you are worried about the appearance of fine lines on your face, copper is your <u>natural remedy</u>. Packed with very strong anti-oxidant and cell forming properties, copper fights off free radicals, one of the main reasons for the formation of fine lines.

<u>Mitigates the risk of cancer</u> - Copper has very strong antioxidant properties that helps fight off free radicals and negate their ill effects – one of the main reasons for the development of cancer



# Cooking Pots & Pans

Material - Copper & Brass Finish - Plain











# Cooking Pots & Pans



Material - Copper & Brass Finish - Plain, Hammered









# Cooking Pots & Pans



Material - Aluminium, Steel Finish - Plain

































Material - Copper, Brass & Steel Finish - Plain







Material -Steel

Finish -Plain, Hammered







# TI - 1449

#### Water Bottles

Material -

Copper Plain, Hammered Finish -











# TI - 1065



# Flasks

Material - Copper, Steel Finish - Plain, Hammered









Champagne & Wine Glasses

# TI - 1340



### Champagne & Wine Glasses

Material - Copper, Steel Finish - Plain, Hammered









Bor Accessories

# TI -1227



#### Bor Accessories

Material - Copper, Steel Finish - Plain



TI - 1706



TI -1708





#### Bor