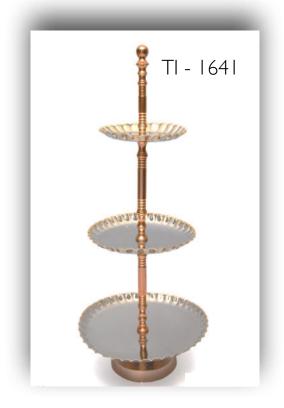

ial - Copper, Steel Finish - Plain, Hammered









Champagne & Wine Glasses

# TI - 1340



### Champagne & Wine Glasses

Material - Copper, Steel Finish - Plain, Hammered









Bor Accessories

# TI -1227



#### Bor Accessories

Material - Copper, Steel Finish - Plain



TI - 1706



TI -1708





#### Bor Accessories

Material - Copper, Steel Finish - Plain, Hammered







TI - 1709 TI - 1710

#### Cocktail Shakers

Material - Copper, Steel Finish - Plain, Hammered







# Beverage Dispensers



Material - Copper & Steel Finish - Plain, Hammered



# TI – 1223

#### Ice Buckets / Wine Chillers

Material - Copper & Brass Finish - Hammered









Material -Brass, Steel, Aluminium & Wood

Finish -

Plain

TI - 1650





Material - Brass, Steel, Aluminium & Wood Finish - Plain

















Material -

Plain

Finish -





















Material - Brass, Steel, Aluminium & Wood Finish - Plain















# Jugs



Material - Brass Finish - Plain, Hammered





TI - 1237



# Pitchers / Jugs

Material - Brass, Copper Finish - Plain, Hammered



TI – 1405







# Jugs





Material - Brass Finish - Plain, Engraving (Polished Brass or Nickel Plated)







# Jugs



Material - Brass, Copper Finish - Plain, Hammered

(Polished Brass or Nickel Plated)









### Jugs











Jugs



TI – 1637







### Jugs

















### Teapots









# TI - 1625

### Teapots







### Teapots











### TI – 1617

### TI – 1616

### Teapots







### Teapots









### Teapots













### Teapots







### Teapots











### TI – 1549

### Tea