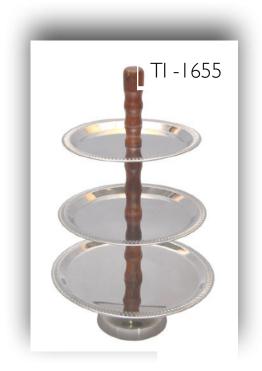

### Snack Trays

### Serving Bowls and Plates

TI - 1610

Material - Copper, Brass & Steel Finish - Plain, Hammered