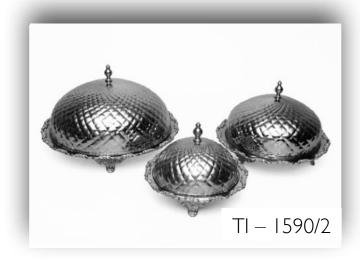

Brass or Nickel Plated)







# Jugs



Material - Brass, Copper Finish - Plain, Hammered

(Polished Brass or Nickel Plated)









### Jugs











Jugs



TI – 1637







### Jugs

















### Teapots









# TI - 1625

### Teapots







### Teapots











### TI – 1617

### TI – 1616

### Teapots







### Teapots









### Teapots













### Teapots







### Teapots











### TI – 1549

### Teapots









### Coffee Warmers

Material - Copper, Wood Finish - Plain













### Coffee Warmers

Material - Copper, Brass & Wood Finish - Plain & Engraved









### Coffee Warmers



Material - Copper, Brass & Wood Finish - Plain & Engraved













### Snack Trays











### Snack Trays













### TI – 1590/3

### Snack Trays









### Snack Trays













### TI – 1507



### Snack Trays







### Serving Bowls and Plates

TI - 1610



Material - Copper, Brass & Steel Finish - Plain, Hammered









### Bowls



Material - Brass, Copper & Aluminium Finish - Plain, Engraving (Polished Brass or Nickel Plated)







### Bowls



Material - Brass, Copper & Aluminium Finish - Plain, Engraving (Polished Brass or Nickel Plated)









### Hot Food Storage Pots

Material - Brass, Copper & Steel Finish - Plain, Hammered (Polished or Copper Plated)





### Hot Food Storage Pots



Material - Steel Finish - Plain, Hammered (Polished, Golden Plated or Copper Plated)





### Hot Food Storage Pots

Material - Steel

Finish - Plain, Hammered

(Polished, Golden Plated or Copper Plated)





### Hand Crushers

Mate