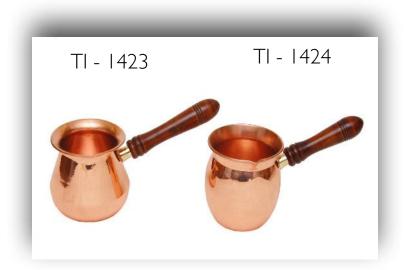

Steel, Aluminium & Wood Finish - Plain















# Jugs



Material - Brass Finish - Plain, Hammered





TI - 1237



# Pitchers / Jugs

Material - Brass, Copper Finish - Plain, Hammered



TI – 1405







# Jugs





Material - Brass Finish - Plain, Engraving (Polished Brass or Nickel Plated)







# Jugs



Material - Brass, Copper Finish - Plain, Hammered

(Polished Brass or Nickel Plated)









### Jugs











Jugs



TI – 1637







### Jugs

















### Teapots









# TI - 1625

### Teapots







### Teapots











### TI – 1617

### TI – 1616

### Teapots







### Teapots









### Teapots













### Teapots







### Teapots











### TI – 1549

### Teapots









### Coffee Warmers

Material - Copper, Wood Finish - Plain













### Coffee Warmers

Material - Copper, Brass & Wood Finish - Plain & Engraved









### Coffee Warmers



Material - Copper, Brass & Wood Finish - Plain & Engraved













### Snack Trays











### Snack Trays













### TI – 1590/3

### Snack Trays









### Snack Trays













### TI – 1507



### Snack Trays







### Serving Bowls and Plates

TI - 1610



Material - Copper, Brass & Steel Finish - Plain, Hammered









### Bowls



Material - Brass, Copper & Aluminium Finish - Plain, Engraving (Polished Brass or Nickel Plated)







### Bowls



Material - Brass, Copper & Aluminium Finish - Plain, Engraving (Polished Brass or Nickel Plated)









### Hot Food Storage Pots

Material - Brass, Copper & Steel Finish - Plain, Hammered (Polished or Cop