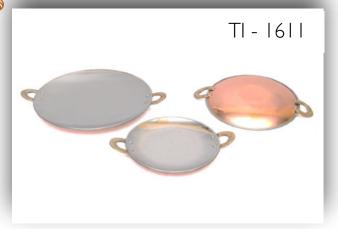

### Trays

Material - Copper, Brass & Iron Finish - Plain, Hammered

### Trays

Material - Copper & Steel Finish - Plain, Hammered