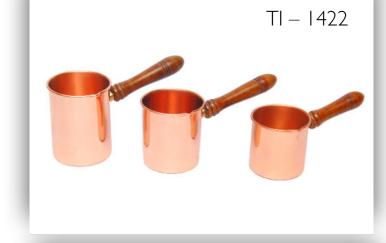

ass, Steel, Aluminium & Wood Finish - Plain















# Jugs



Material - Brass Finish - Plain, Hammered





TI - 1237



# Pitchers / Jugs

Material - Brass, Copper Finish - Plain, Hammered



TI – 1405







# Jugs





Material - Brass Finish - Plain, Engraving (Polished Brass or Nickel Plated)







# Jugs



Material - Brass, Copper Finish - Plain, Hammered

(Polished Brass or Nickel Plated)









### Jugs











Jugs



TI – 1637







### Jugs

















### Teapots









# TI - 1625

### Teapots







### Teapots











### TI – 1617

### TI – 1616

### Teapots







### Teapots









### Teapots













### Teapots







### Teapots











### TI – 1549

### Teapots









### Coffee Warmers

Material - Copper, Wood Finish - Plain













### Coffee Warmers

Material - Copper, Brass & Wood Finish - Plain & Engraved









### Coffee Warmers



Material - Copper, Brass & Wood Finish - Plain & Engraved













### Snack Trays











### Snack Trays













### TI – 1590/3

### Snack Trays









### Snack Trays













### TI – 1507



### Snack Trays







### Serving Bowls and Plates

TI - 1610



Material - Copper, Brass & Steel Finish - Plain, Hammered









### Bowls



Material - Brass, Copper & Aluminium Finish - Plain, Engraving (Polished Brass or Nickel Plated)







### Bowls



Material - Brass, Copper & Aluminium Finish - Plain, Engraving (Polished Brass or Nickel Plated)









### Hot Food Storage Pots

Material - Brass, Copper & Steel Finish - Plain, Hammered (Polished or