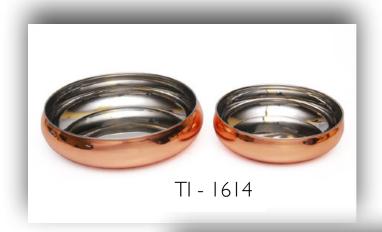

### Bowls

Material - Brass, Copper & Aluminium Finish - Plain, Engraving (Polished Brass or Nickel Plated)