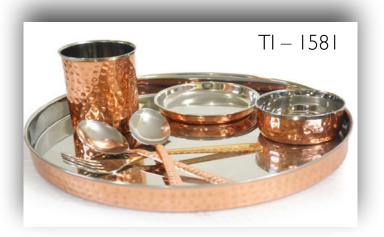

d Brass or Nickel Plated)







### Bowls



Material - Brass, Copper & Aluminium Finish - Plain, Engraving (Polished Brass or Nickel Plated)









### Hot Food Storage Pots

Material - Brass, Copper & Steel Finish - Plain, Hammered (Polished or Copper Plated)





### Hot Food Storage Pots



Material - Steel Finish - Plain, Hammered (Polished, Golden Plated or Copper Plated)





### Hot Food Storage Pots

Material - Steel

Finish - Plain, Hammered

(Polished, Golden Plated or Copper Plated)





### Hand Crushers

Material - Brass, Steel Finish - Plain









### Trays



Material - Copper, Brass & Iron Finish - Plain, Hammered









### Trays



Material - Copper, Brass & Iron Finish - Plain, Hammered









### Trays



Material - Copper & Steel Finish - Plain, Hammered