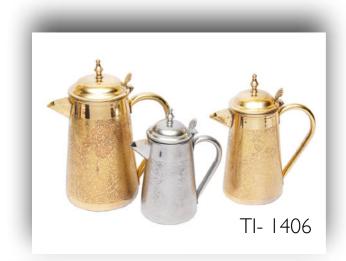

ammered



# TI – 1223

#### Ice Buckets / Wine Chillers

Material - Copper & Brass Finish - Hammered









Material -Brass, Steel, Aluminium & Wood

Finish -

Plain

TI - 1650





Material - Brass, Steel, Aluminium & Wood Finish - Plain

















Material -

Plain

Finish -





















Material - Brass, Steel, Aluminium & Wood Finish - Plain















# Jugs



Material - Brass Finish - Plain, Hammered





TI - 1237



# Pitchers / Jugs

Material - Brass, Copper Finish - Plain, Hammered



TI – 1405







# Jugs





Material - Brass Finish - Plain, Engraving (Polished Brass or Nickel Plated)







# Jugs



Material - Brass, Copper Finish - Plain, Hammered

(Polished Brass or Nickel Plated)









### Jugs











Jugs



TI – 1637







### Jugs

















### Teapots









# TI - 1625

### Teapots







### Teapots











### TI – 1617

### TI – 1616

### Teapots







### Teapots









### Teapots













### Teapots







### Teapots











### TI – 1549

### Teapots









### Coffee Warmers

Material - Copper, Wood Finish - Plain













### Coffee Warmers

Material - Copper, Brass & Wood Finish - Plain & Engraved









### Coffee Warmers



Material - Copper, Brass & Wood Finish - Plain & Engraved













### Snack Trays











### Snack Trays













### TI – 1590/3

### Snack Trays









### Snack Trays













### TI – 1507



### Snack Trays







### Serving Bowls and Plates

TI - 1610



Material - Copper, Brass & Steel Finish - Plain, Hammered









### Bowls