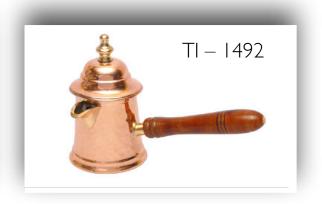

n, Hammered



TI – 1405







# Jugs





Material - Brass Finish - Plain, Engraving (Polished Brass or Nickel Plated)







# Jugs



Material - Brass, Copper Finish - Plain, Hammered

(Polished Brass or Nickel Plated)









### Jugs











Jugs



TI – 1637







### Jugs

















### Teapots









# TI - 1625

### Teapots







### Teapots











### TI – 1617

### TI – 1616

### Teapots







### Teapots









### Teapots













### Teapots







### Teapots











### TI – 1549

### Teapots









### Coffee Warmers

Material - Copper, Wood Finish - Plain













### Coffee Warmers

Material - Copper, Brass & Wood Finish - Plain & Engraved









### Coffee Warmers



Material - Copper, Brass & Wood Finish - Plain & Engraved













### Snack Trays











### Snack Trays













### TI – 1590/3

### Snack Trays









### Snack Trays













### TI – 1507



### Snack Trays







### Serving Bowls and Plates

TI - 1610



Material - Copper, Brass & Steel Finish - Plain, Hammered









### Bowls



Material - Brass, Copper & Aluminium Finish - Plain, Engraving (Polished Brass or Nickel Plated)







### Bowls



Material - Brass, Copper & Aluminium Finish - Plain, Engraving (Polished Brass or Nickel Plated)









### Hot Food Storage Pots

Material - Brass, Copper & Steel Finish - Plain, Hammered (Polished or Copper Plated)





### Hot Food Storage Pots



Material - Steel Finish - Plain, Hammered (Polished, Golden Plated or Copper Plated)





### Hot Food Storage Pots

Material - Steel

F