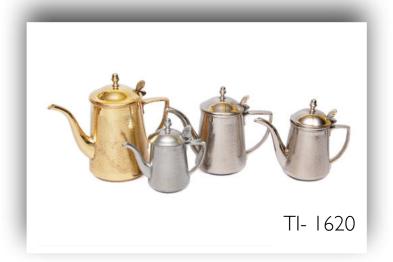

n, Hammered



# TI – 1223

#### Ice Buckets / Wine Chillers

Material - Copper & Brass Finish - Hammered









Material -Brass, Steel, Aluminium & Wood

Finish -

Plain

TI - 1650





Material - Brass, Steel, Aluminium & Wood Finish - Plain

















Material -

Plain

Finish -





















Material - Brass, Steel, Aluminium & Wood Finish - Plain















# Jugs



Material - Brass Finish - Plain, Hammered





TI - 1237



# Pitchers / Jugs

Material - Brass, Copper Finish - Plain, Hammered



TI – 1405







# Jugs





Material - Brass Finish - Plain, Engraving (Polished Brass or Nickel Plated)







# Jugs



Material - Brass, Copper Finish - Plain, Hammered

(Polished Brass or Nickel Plated)









### Jugs











Jugs



TI – 1637







### Jugs

















### Teapots









# TI - 1625

### Teapots







### Teapots











### TI – 1617

### TI – 1616

### Teapots







### Teapots









### Teapots













### Teapots







### Teapots











### TI – 1549

### Teapots









### Coffee Warmers

Material - Copper, Wood Finish - Plain













### Coffee Warmers

Material - Copper, Brass & Wood Finish - Plain & Engraved









### Coffee Warmers



Material - Copper, Brass & Wood Finish - Plain & Engraved













### Snack Trays











### Snack Trays













### TI – 1590/3

### Snack Trays









### Snack Trays













### TI – 1507



### Snack Trays







### Serving Bowls and Plates

TI - 1610



Material - Copper, Brass & Steel Finish - Plain, Hammered









### Bowl