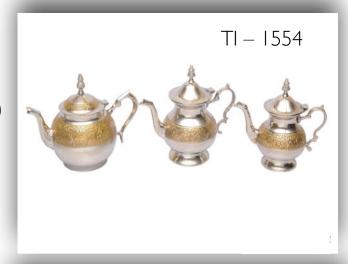

- 1650





Material - Brass, Steel, Aluminium & Wood Finish - Plain

















Material -

Plain

Finish -





















Material - Brass, Steel, Aluminium & Wood Finish - Plain















# Jugs



Material - Brass Finish - Plain, Hammered





TI - 1237



# Pitchers / Jugs

Material - Brass, Copper Finish - Plain, Hammered



TI – 1405







# Jugs





Material - Brass Finish - Plain, Engraving (Polished Brass or Nickel Plated)







# Jugs



Material - Brass, Copper Finish - Plain, Hammered

(Polished Brass or Nickel Plated)









### Jugs











Jugs



TI – 1637







### Jugs

















### Teapots









# TI - 1625

### Teapots







### Teapots











### TI – 1617

### TI – 1616

### Teapots







### Teapots









### Teapots













### Teapots







### Teapots











### TI – 1549

### Teapots









### Coffee Warmers

Material - Copper, Wood Finish - Plain













### Coffee Warmers

Material - Copper, Brass & Wood Finish - Plain & Engraved









### Coffee Warmers



Material - Copper, Brass & Wood Finish - Plain & Engraved













### Snack Trays











### Snack Trays













### TI – 1590/3

### Snack Trays









### Snack Trays













### TI – 1507



### Snack Trays







### Serving Bowls and Plates

TI - 1610



Material - Copper, Brass & Steel Finish - Plain, Hammered









### Bowls



Material - Brass, Copper & Aluminium Finish - Plain, Engraving (Polished Brass or Nickel Plated)







### Bowls



Material - Brass, Copper & Aluminium Finish - Plain, En