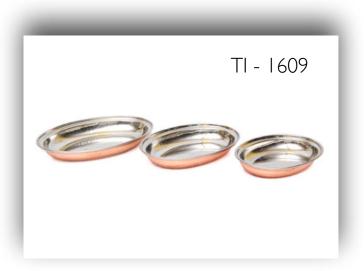

### Serving Bowls and Plates

TI - 1610

Material - Copper, Brass & Steel Finish - Plain, Hammered