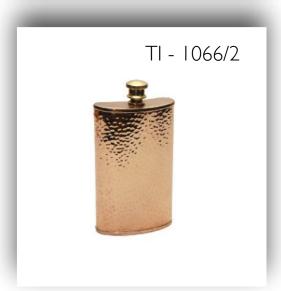

# Flasks

Material - Copper, Steel Finish - Plain, Hammered

Champagne & Wine Glasses