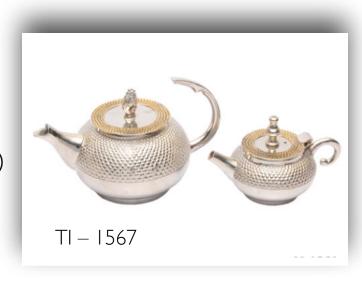

ood

Finish -

Plain

TI - 1650





Material - Brass, Steel, Aluminium & Wood Finish - Plain

















Material -

Plain

Finish -





















Material - Brass, Steel, Aluminium & Wood Finish - Plain















# Jugs



Material - Brass Finish - Plain, Hammered





TI - 1237



# Pitchers / Jugs

Material - Brass, Copper Finish - Plain, Hammered



TI – 1405







# Jugs





Material - Brass Finish - Plain, Engraving (Polished Brass or Nickel Plated)







# Jugs



Material - Brass, Copper Finish - Plain, Hammered

(Polished Brass or Nickel Plated)









### Jugs











Jugs



TI – 1637







### Jugs

















### Teapots









# TI - 1625

### Teapots







### Teapots











### TI – 1617

### TI – 1616

### Teapots







### Teapots









### Teapots













### Teapots







### Teapots











### TI – 1549

### Teapots









### Coffee Warmers

Material - Copper, Wood Finish - Plain













### Coffee Warmers

Material - Copper, Brass & Wood Finish - Plain & Engraved









### Coffee Warmers



Material - Copper, Brass & Wood Finish - Plain & Engraved













### Snack Trays











### Snack Trays













### TI – 1590/3

### Snack Trays









### Snack Trays













### TI – 1507



### Snack Trays







### Serving Bowls and Plates

TI - 1610



Material - Copper, Brass & Steel Finish - Plain, Hammered









### Bowls



Material - Brass, Copper & Aluminium Finish - Plain, Engraving (Polished Brass or Nickel Plated)







### Bowls



Material - Brass, Copper & Alu