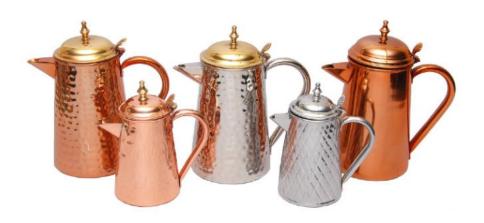

- Copper, Steel Finish - Plain, Hammered









Bor Accessories

# TI -1227



#### Bor Accessories

Material - Copper, Steel Finish - Plain



TI - 1706



TI -1708





#### Bor Accessories

Material - Copper, Steel Finish - Plain, Hammered







TI - 1709 TI - 1710

#### Cocktail Shakers

Material - Copper, Steel Finish - Plain, Hammered







# Beverage Dispensers



Material - Copper & Steel Finish - Plain, Hammered



# TI – 1223

#### Ice Buckets / Wine Chillers

Material - Copper & Brass Finish - Hammered









Material -Brass, Steel, Aluminium & Wood

Finish -

Plain

TI - 1650





Material - Brass, Steel, Aluminium & Wood Finish - Plain

















Material -

Plain

Finish -





















Material - Brass, Steel, Aluminium & Wood Finish - Plain















# Jugs



Material - Brass Finish - Plain, Hammered





TI - 1237



# Pitchers / Jugs

Material - Brass, Copper Finish - Plain, Hammered



TI – 1405







# Jugs





Material - Brass Finish - Plain, Engraving (Polished Brass or Nickel Plated)







# Jugs



Material - Brass, Copper Finish - Plain, Hammered

(Polished Brass or Nickel Plated)









### Jugs











Jugs



TI – 1637







### Jugs

















### Teapots









# TI - 1625

### Teapots







### Teapots











### TI – 1617

### TI – 1616

### Teapots







### Teapots









### Teapots













### Teapots







### Teapots











### TI – 1549

### Teapots









### Coffee Warmers

Material - Copper, Wood Finish - Plain













### Coffee Warmers

Material - Copper, Brass &