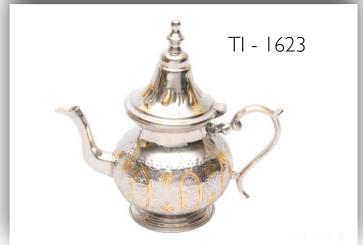

Brass Finish - Hammered









Material -Brass, Steel, Aluminium & Wood

Finish -

Plain

TI - 1650





Material - Brass, Steel, Aluminium & Wood Finish - Plain

















Material -

Plain

Finish -





















Material - Brass, Steel, Aluminium & Wood Finish - Plain















# Jugs



Material - Brass Finish - Plain, Hammered





TI - 1237



# Pitchers / Jugs

Material - Brass, Copper Finish - Plain, Hammered



TI – 1405







# Jugs





Material - Brass Finish - Plain, Engraving (Polished Brass or Nickel Plated)







# Jugs



Material - Brass, Copper Finish - Plain, Hammered

(Polished Brass or Nickel Plated)









### Jugs











Jugs



TI – 1637







### Jugs

















### Teapots









# TI - 1625

### Teapots







### Teapots











### TI – 1617

### TI – 1616

### Teapots







### Teapots









### Teapots













### Teapots







### Teapots











### TI – 1549

### Teapots









### Coffee Warmers

Material - Copper, Wood Finish - Plain













### Coffee Warmers

Material - Copper, Brass & Wood Finish - Plain & Engraved









### Coffee Warmers



Material - Copper, Brass & Wood Finish - Plain & Engraved













### Snack Trays











### Snack Trays













### TI – 1590/3

### Snack Trays









### Snack Trays













### TI – 1507



### Snack Trays







### Serving Bowls and Plates

TI - 1610



Material - Copper, Brass & Steel Finish - Plain, Hammered









### Bowls



Material - Brass, Copper & Aluminium Finish - Plain, Engraving (Polished Bras