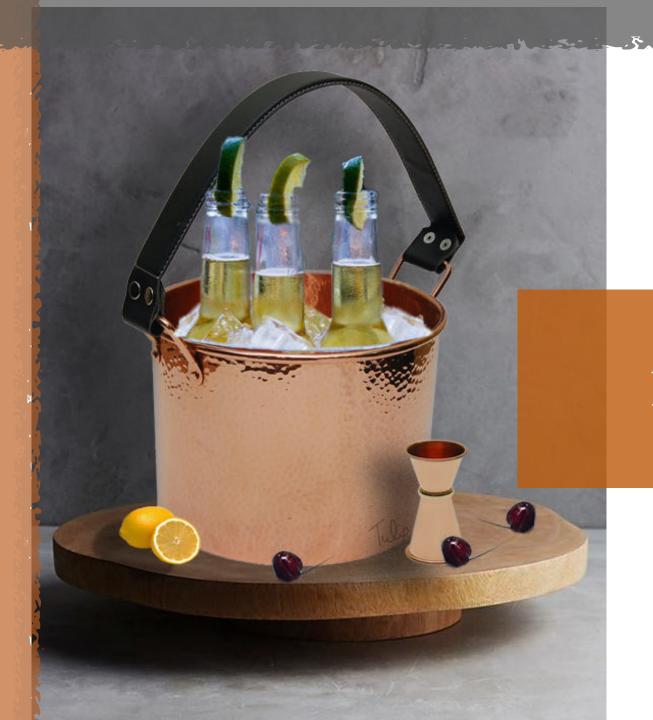

# TI – 1223

#### Ice Buckets / Wine Chillers

Material - Copper & Brass Finish - Hammered

Material -Brass, Steel, Aluminium & Wood

Finish -

Plain

TI - 1650

Material - Brass, Steel, Aluminium & Wood Finish - Plain

Material -