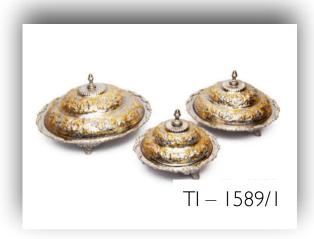

ss Finish - Plain, Engraving (Polished Brass or Nickel Plated)







# Jugs



Material - Brass, Copper Finish - Plain, Hammered

(Polished Brass or Nickel Plated)









### Jugs











Jugs



TI – 1637







### Jugs

















### Teapots









# TI - 1625

### Teapots







### Teapots











### TI – 1617

### TI – 1616

### Teapots







### Teapots









### Teapots













### Teapots







### Teapots











### TI – 1549

### Teapots









### Coffee Warmers

Material - Copper, Wood Finish - Plain













### Coffee Warmers

Material - Copper, Brass & Wood Finish - Plain & Engraved









### Coffee Warmers



Material - Copper, Brass & Wood Finish - Plain & Engraved













### Snack Trays











### Snack Trays













### TI – 1590/3

### Snack Trays









### Snack Trays













### TI – 1507



### Snack Trays







### Serving Bowls and Plates

TI - 1610



Material - Copper, Brass & Steel Finish - Plain, Hammered









### Bowls



Material - Brass, Copper & Aluminium Finish - Plain, Engraving (Polished Brass or Nickel Plated)







### Bowls



Material - Brass, Copper & Aluminium Finish - Plain, Engraving (Polished Brass or Nickel Plated)









### Hot Food Storage Pots

Material - Brass, Copper & Steel Finish - Plain, Hammered (Polished or Copper Plated)





### Hot Food Storage Pots



Material - Steel Finish - Plain, Hammered (Polished, Golden Plated or Copper Plated)





### Hot Food Storage Pots

Material - Steel

Finish - Plain, Hammered

(Polished, Golden Plated or Coppe