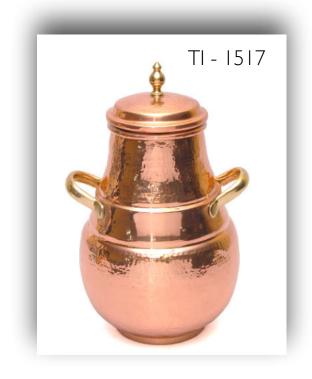

e Warmers

Material - Copper, Brass & Wood Finish - Plain & Engraved









### Coffee Warmers



Material - Copper, Brass & Wood Finish - Plain & Engraved













### Snack Trays











### Snack Trays













### TI – 1590/3

### Snack Trays









### Snack Trays













### TI – 1507



### Snack Trays







### Serving Bowls and Plates

TI - 1610



Material - Copper, Brass & Steel Finish - Plain, Hammered









### Bowls



Material - Brass, Copper & Aluminium Finish - Plain, Engraving (Polished Brass or Nickel Plated)







### Bowls



Material - Brass, Copper & Aluminium Finish - Plain, Engraving (Polished Brass or Nickel Plated)









### Hot Food Storage Pots

Material - Brass, Copper & Steel Finish - Plain, Hammered (Polished or Copper Plated)





### Hot Food Storage Pots



Material - Steel Finish - Plain, Hammered (Polished, Golden Plated or Copper Plated)





### Hot Food Storage Pots

Material - Steel

Finish - Plain, Hammered

(Polished, Golden Plated or Copper Plated)





### Hand Crushers

Material - Brass, Steel Finish - Plain









### Trays



Material - Copper, Brass & Iron Finish - Plain, Hammered









### Trays



Material - Copper, Brass & Iron Finish - Plain, Hammered









### Trays



Material - Copper & Steel Finish - Plain, Hammered