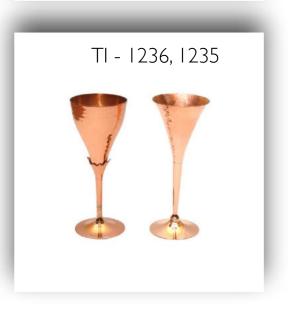

ant properties that helps fight off free radicals and negate their ill effects – one of the main reasons for the development of cancer



# Cooking Pots & Pans

Material - Copper & Brass Finish - Plain











# Cooking Pots & Pans



Material - Copper & Brass Finish - Plain, Hammered









# Cooking Pots & Pans



Material - Aluminium, Steel Finish - Plain

































Material - Copper, Brass & Steel Finish - Plain







Material -Steel

Finish -Plain, Hammered







# TI - 1449

#### Water Bottles

Material -

Copper Plain, Hammered Finish -











# TI - 1065



# Flasks

Material - Copper, Steel Finish - Plain, Hammered









Champagne & Wine Glasses

# TI - 1340



### Champagne & Wine Glasses

Material - Copper, Steel Finish - Plain, Hammered









Bor Accessories

# TI -1227



#### Bor Accessories

Material - Copper, Steel Finish - Plain



TI - 1706



TI -1708





#### Bor Accessories

Material - Copper, Steel Finish - Plain, Hammered







TI - 1709 TI - 1710

#### Cocktail Shakers

Material - Copper, Steel Finish - Plain, Hammered







# Beverage Dispensers



Material - Copper & Steel Finish - Plain, Hammered



# TI – 1223

#### Ice Buckets / Wine Chillers

Material - Copper & Brass Finish - Hammered









Material -Brass, Steel, Aluminium & Wood

Finish -

Plain

TI - 1650





Material - Brass, Steel, Aluminium & Wood Finish - Plain

















Material -

Plain

Finish -





















Material - Brass, Steel, Aluminium & Wood Finish - Plain















# Jugs



Material - Brass Finish - Plain, Ha