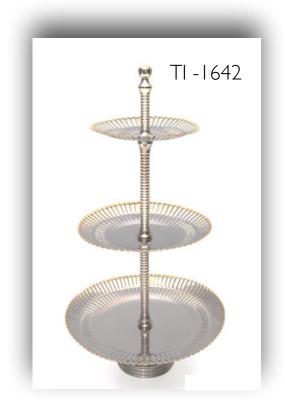

pper, Steel Finish - Plain, Hammered









Champagne & Wine Glasses

# TI - 1340



### Champagne & Wine Glasses

Material - Copper, Steel Finish - Plain, Hammered









Bor Accessories

# TI -1227



#### Bor Accessories

Material - Copper, Steel Finish - Plain



TI - 1706



TI -1708





#### Bor Accessories

Material - Copper, Steel Finish - Plain, Hammered







TI - 1709 TI - 1710

#### Cocktail Shakers

Material - Copper, Steel Finish - Plain, Hammered







# Beverage Dispensers



Material - Copper & Steel Finish - Plain, Hammered



# TI – 1223

#### Ice Buckets / Wine Chillers

Material - Copper & Brass Finish - Hammered









Material -Brass, Steel, Aluminium & Wood

Finish -

Plain

TI - 1650





Material - Brass, Steel, Aluminium & Wood Finish - Plain

















Material -

Plain

Finish -





















Material - Brass, Steel, Aluminium & Wood Finish - Plain















# Jugs



Material - Brass Finish - Plain, Hammered





TI - 1237



# Pitchers / Jugs

Material - Brass, Copper Finish - Plain, Hammered



TI – 1405







# Jugs





Material - Brass Finish - Plain, Engraving (Polished Brass or Nickel Plated)







# Jugs



Material - Brass, Copper Finish - Plain, Hammered

(Polished Brass or Nickel Plated)









### Jugs











Jugs



TI – 1637







### Jugs

















### Teapots









# TI - 1625

### Teapots







### Teapots











### TI – 1617

### TI – 1616

### Teapots







### Teapots









### Teapots













### Teapots







### Teapots











### TI – 1549

### Teapots