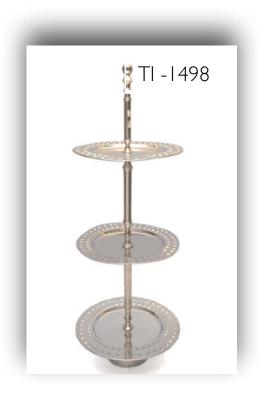

#### Ice Buckets / Wine Chillers

Material - Copper & Brass Finish - Hammered

Material -Brass, Steel, Aluminium & Wood

Finish -

Plain

TI - 1650

Material - Brass, Steel, Aluminium & Wood Finish - Plain

Material -

Plain

Finish -

Material - Brass, Steel, Aluminium & Wood Finish - Plain