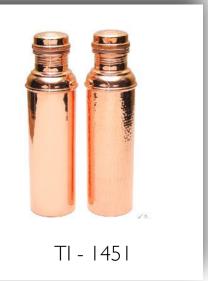

h very strong anti-oxidant and cell forming properties, copper fights off free radicals, one of the main reasons for the formation of fine lines.

<u>Mitigates the risk of cancer</u> - Copper has very strong antioxidant properties that helps fight off free radicals and negate their ill effects – one of the main reasons for the development of cancer



# Cooking Pots & Pans

Material - Copper & Brass Finish - Plain











# Cooking Pots & Pans



Material - Copper & Brass Finish - Plain, Hammered









# Cooking Pots & Pans



Material - Aluminium, Steel Finish - Plain

































Material - Copper, Brass & Steel Finish - Plain







Material -Steel

Finish -Plain, Hammered







# TI - 1449

#### Water Bottles

Material -

Copper Plain, Hammered Finish -











# TI - 1065



# Flasks

Material - Copper, Steel Finish - Plain, Hammered









Champagne & Wine Glasses

# TI - 1340



### Champagne & Wine Glasses

Material - Copper, Steel Finish - Plain, Hammered









Bor Accessories

# TI -1227



#### Bor Accessories

Material - Copper, Steel Finish - Plain



TI - 1706



TI -1708





#### Bor Accessories

Material - Copper, Steel Finish - Plain, Hammered







TI - 1709 TI - 1710

#### Cocktail Shakers

Material - Copper, Steel Finish - Plain, Hammered







# Beverage Dispensers



Material - Copper & Steel Finish - Plain, Hammered



# TI – 1223

#### Ice Buckets / Wine Chillers

Material - Copper & Brass Finish - Hammered









Material -Brass, Steel, Aluminium & Wood

Finish -

Plain

TI - 1650





Material - Brass, Steel,