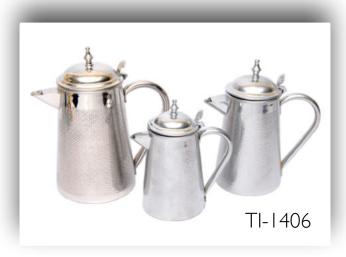

mered



# TI – 1223

#### Ice Buckets / Wine Chillers

Material - Copper & Brass Finish - Hammered









Material -Brass, Steel, Aluminium & Wood

Finish -

Plain

TI - 1650





Material - Brass, Steel, Aluminium & Wood Finish - Plain

















Material -

Plain

Finish -





















Material - Brass, Steel, Aluminium & Wood Finish - Plain















# Jugs



Material - Brass Finish - Plain, Hammered





TI - 1237



# Pitchers / Jugs

Material - Brass, Copper Finish - Plain, Hammered



TI – 1405







# Jugs





Material - Brass Finish - Plain, Engraving (Polished Brass or Nickel Plated)







# Jugs



Material - Brass, Copper Finish - Plain, Hammered

(Polished Brass or Nickel Plated)









### Jugs











Jugs



TI – 1637







### Jugs

















### Teapots









# TI - 1625

### Teapots







### Teapots











### TI – 1617

### TI – 1616

### Teapots







### Teapots









### Teapots













### Teapots







### Teapots











### TI – 1549

### Teapots









### Coffee Warmers

Material - Copper, Wood Finish - Plain













### Coffee Warmers

Material - Copper, Brass & Wood Finish - Plain & Engraved









### Coffee Warmers



Material - Copper, Brass & Wood Finish - Plain & Engraved













### Snack Trays











### Snack Trays













### TI – 1590/3

### Snack Trays









### Snack Trays













### TI – 1507



### Snack Trays







### Serving Bowls and Plates

TI - 1610



Material - Copper, Brass & Steel Finish - Plain, Hammered









### Bowls



M