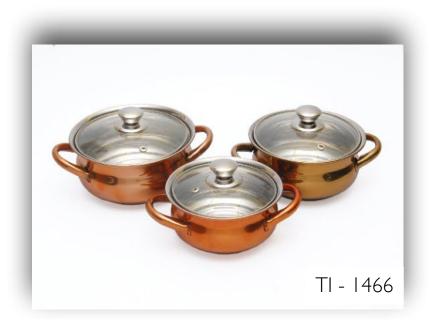

# Cooking Pots & Pans

Material - Aluminium, Steel Finish - Plain

Material - Copper, Brass & Steel Finish - Plain

Material -Steel

Finish -Plain, Hammered