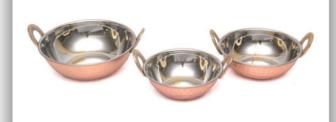

# Cooking Pots & Pans

Material - Aluminium, Steel Finish - Plain

Material - Copper, Brass & Steel Finish - Plain

Material -Steel

Finish -Plain, Hammered