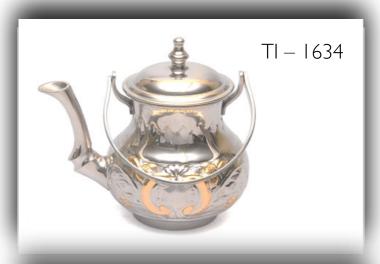

& Brass Finish - Hammered









Material -Brass, Steel, Aluminium & Wood

Finish -

Plain

TI - 1650





Material - Brass, Steel, Aluminium & Wood Finish - Plain

















Material -

Plain

Finish -





















Material - Brass, Steel, Aluminium & Wood Finish - Plain















# Jugs



Material - Brass Finish - Plain, Hammered





TI - 1237



# Pitchers / Jugs

Material - Brass, Copper Finish - Plain, Hammered



TI – 1405







# Jugs





Material - Brass Finish - Plain, Engraving (Polished Brass or Nickel Plated)







# Jugs



Material - Brass, Copper Finish - Plain, Hammered

(Polished Brass or Nickel Plated)









### Jugs











Jugs



TI – 1637







### Jugs

















### Teapots









# TI - 1625

### Teapots







### Teapots











### TI – 1617

### TI – 1616

### Teapots







### Teapots









### Teapots













### Teapots







### Teapots











### TI – 1549

### Teapots









### Coffee Warmers

Material - Copper, Wood Finish - Plain













### Coffee Warmers

Material - Copper, Brass & Wood Finish - Plain & Engraved









### Coffee Warmers



Material - Copper, Brass & Wood Finish - Plain & Engraved













### Snack Trays











### Snack Trays













### TI – 1590/3

### Snack Trays









### Snack Trays













### TI – 1507



### Snack Trays







### Serving Bowls and Plates

TI - 1610



Material - Copper, Brass & Steel Finish - Plain, Hammered









### Bowls



Material - Brass, Copper & Aluminium Finish - Plain, Engraving (Polished Br