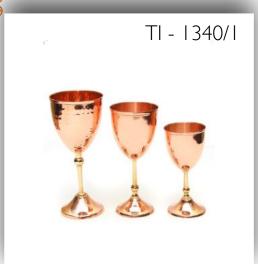

# TI - 1340

### Champagne & Wine Glasses

Material - Copper, Steel Finish - Plain, Hammered

Bor Accessories