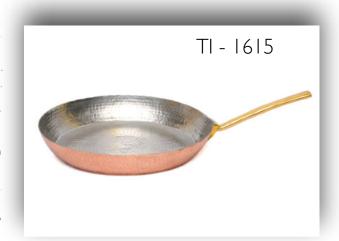

and skin. <u>Anti-Bacterial Properties</u> - Copper has antibacterial properties which make it very hostile for micro -organisms to survive on it as it is toxic to them while humans have no such threat at all.

Slows down ageing - If you are worried about the appearance of fine lines on your face, copper is your <u>natural remedy</u>. Packed with very strong anti-oxidant and cell forming properties, copper fights off free radicals, one of the main reasons for the formation of fine lines.

<u>Mitigates the risk of cancer</u> - Copper has very strong antioxidant properties that helps fight off free radicals and negate their ill effects – one of the main reasons for the development of cancer



# Cooking Pots & Pans

Material - Copper & Brass Finish - Plain











# Cooking Pots & Pans



Material - Copper & Brass Finish - Plain, Hammered









# Cooking Pots & Pans



Material - Aluminium, Steel Finish - Plain

































Material - Copper, Brass & Steel Finish - Plain







Material -Steel

Finish -Plain, Hammered







# TI - 1449

#### Water Bottles

Material -

Copper Plain, Hammered Finish -











# TI - 1065



# Flasks

Material - Copper, Steel Finish - Plain, Hammered









Champagne & Wine Glasses

# TI - 1340



### Champagne & Wine Glasses

Material - Copper, Steel Finish - Plain, Hammered









Bor Accessories

# TI -1227



#### Bor Accessories

Material - Copper, Steel Finish - Plain



TI - 1706



TI -1708





#### Bor Accessories

Material - Copper, Steel Finish - Plain, Hammered







TI - 1709 TI - 1710

#### Cock