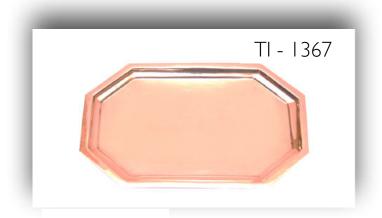

### Trays

Material - Copper, Brass & Iron Finish - Plain, Hammered

### Trays

Material - Copper & Steel Finish - Plain, Hammered