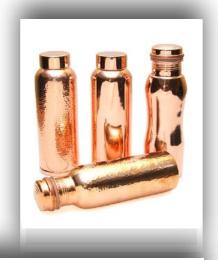

with very strong anti-oxidant and cell forming properties, copper fights off free radicals, one of the main reasons for the formation of fine lines.

<u>Mitigates the risk of cancer</u> - Copper has very strong antioxidant properties that helps fight off free radicals and negate their ill effects – one of the main reasons for the development of cancer



# Cooking Pots & Pans

Material - Copper & Brass Finish - Plain











# Cooking Pots & Pans



Material - Copper & Brass Finish - Plain, Hammered









# Cooking Pots & Pans



Material - Aluminium, Steel Finish - Plain

































Material - Copper, Brass & Steel Finish - Plain







Material -Steel

Finish -Plain, Hammered







# TI - 1449

#### Water Bottles

Material -

Copper Plain, Hammered Finish -











# TI - 1065



# Flasks

Material - Copper, Steel Finish - Plain, Hammered









Champagne & Wine Glasses

# TI - 1340



### Champagne & Wine Glasses

Material - Copper, Steel Finish - Plain, Hammered









Bor Accessories

# TI -1227



#### Bor Accessories

Material - Copper, Steel Finish - Plain



TI - 1706



TI -1708





#### Bor Accessories

Material - Copper, Steel Finish - Plain, Hammered







TI - 1709 TI - 1710

#### Cocktail Shakers

Material - Copper, Steel Finish - Plain, Hammered







# Beverage Dispensers



Material - Copper & Steel Finish - Plain, Hammered



# TI – 1223

#### Ice Buckets / Wine Chillers

Material - Copper & Brass Finish - Hammered









Material -Brass, Steel, Aluminium & Wood

Finish -

Plain

TI - 1650





Material - Brass, St