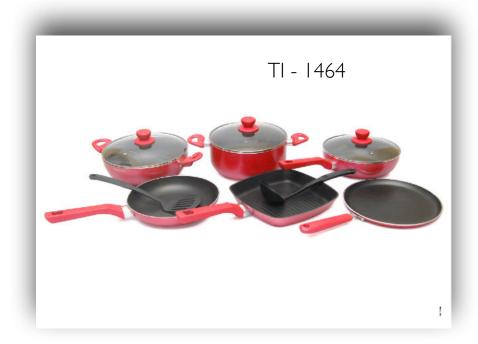

# Cooking Pots & Pans

Material - Copper & Brass Finish - Plain

# Cooking Pots & Pans

Material - Copper & Brass Finish - Plain, Hammered

# Cooking Pots & Pans

Material - Aluminium, Steel Finish - Plain

Material - Copper, Brass & Steel Finish - Plain

Material -Steel

Finish -Plain, Hammered