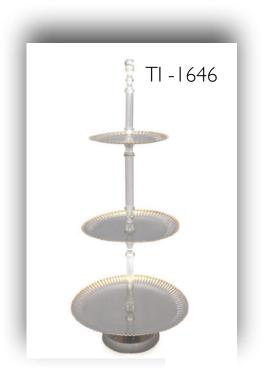

#### Ice Buckets / Wine Chillers

Material - Copper & Brass Finish - Hammered

Material -Brass, Steel, Aluminium & Wood

Finish -

Plain

TI - 1650

Material - Brass, Steel, Aluminium & Wood Finish - Plain

Material -

Plain

Finish -

Material - Brass, Steel, Aluminium & Wood Finish - Plain