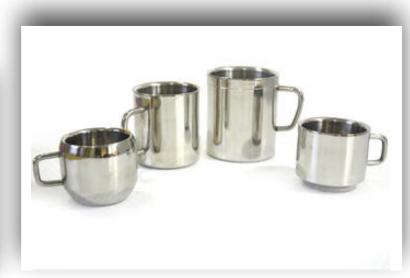

# Cooking Pots & Pans

Material - Aluminium, Steel Finish - Plain

Material - Copper, Brass & Steel Finish - Plain

Material -Steel

Finish -Plain, Hammered