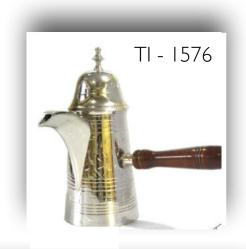

ish - Plain, Hammered





TI - 1237



# Pitchers / Jugs

Material - Brass, Copper Finish - Plain, Hammered



TI – 1405







# Jugs





Material - Brass Finish - Plain, Engraving (Polished Brass or Nickel Plated)







# Jugs



Material - Brass, Copper Finish - Plain, Hammered

(Polished Brass or Nickel Plated)









### Jugs











Jugs



TI – 1637







### Jugs

















### Teapots









# TI - 1625

### Teapots







### Teapots











### TI – 1617

### TI – 1616

### Teapots







### Teapots









### Teapots













### Teapots







### Teapots











### TI – 1549

### Teapots









### Coffee Warmers

Material - Copper, Wood Finish - Plain













### Coffee Warmers

Material - Copper, Brass & Wood Finish - Plain & Engraved









### Coffee Warmers



Material - Copper, Brass & Wood Finish - Plain & Engraved













### Snack Trays











### Snack Trays













### TI – 1590/3

### Snack Trays









### Snack Trays













### TI – 1507



### Snack Trays







### Serving Bowls and Plates

TI - 1610



Material - Copper, Brass & Steel Finish - Plain, Hammered









### Bowls



Material - Brass, Copper & Aluminium Finish - Plain, Engraving (Polished Brass or Nickel Plated)







### Bowls



Material - Brass, Copper & Aluminium Finish - Plain, Engraving (Polished Brass or Nickel Plated)









### Hot Food Storage Pots

Material - Brass, Copper & Steel Finish - Plain, Hammered (Polished or Copper Plated)





### Hot Food Storage Pots



Material - Steel Finish - Plain, Hammer