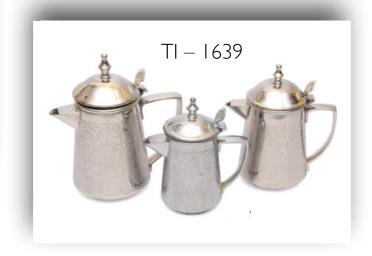

Finish - Plain, Hammered



# TI – 1223

#### Ice Buckets / Wine Chillers

Material - Copper & Brass Finish - Hammered









Material -Brass, Steel, Aluminium & Wood

Finish -

Plain

TI - 1650





Material - Brass, Steel, Aluminium & Wood Finish - Plain

















Material -

Plain

Finish -





















Material - Brass, Steel, Aluminium & Wood Finish - Plain















# Jugs



Material - Brass Finish - Plain, Hammered





TI - 1237



# Pitchers / Jugs

Material - Brass, Copper Finish - Plain, Hammered



TI – 1405







# Jugs





Material - Brass Finish - Plain, Engraving (Polished Brass or Nickel Plated)







# Jugs



Material - Brass, Copper Finish - Plain, Hammered

(Polished Brass or Nickel Plated)









### Jugs











Jugs



TI – 1637







### Jugs

















### Teapots









# TI - 1625

### Teapots







### Teapots











### TI – 1617

### TI – 1616

### Teapots







### Teapots









### Teapots













### Teapots







### Teapots











### TI – 1549

### Teapots









### Coffee Warmers

Material - Copper, Wood Finish - Plain













### Coffee Warmers

Material - Copper, Brass & Wood Finish - Plain & Engraved









### Coffee Warmers



Material - Copper, Brass & Wood Finish - Plain & Engraved













### Snack Trays











### Snack Trays













### TI – 1590/3

### Snack Trays









### Snack Trays













### TI – 1507



### Snack Trays







### Serving Bowls and Plates

TI - 1610



Material - Copper, Brass & Steel Finish - Plain, Hammered