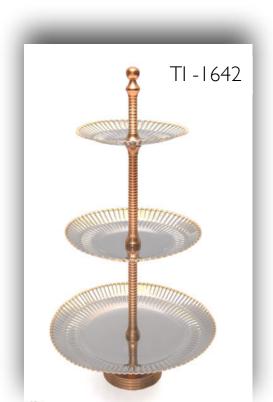

- Copper, Steel Finish - Plain, Hammered









Champagne & Wine Glasses

# TI - 1340



### Champagne & Wine Glasses

Material - Copper, Steel Finish - Plain, Hammered









Bor Accessories

# TI -1227



#### Bor Accessories

Material - Copper, Steel Finish - Plain



TI - 1706



TI -1708





#### Bor Accessories

Material - Copper, Steel Finish - Plain, Hammered







TI - 1709 TI - 1710

#### Cocktail Shakers

Material - Copper, Steel Finish - Plain, Hammered







# Beverage Dispensers



Material - Copper & Steel Finish - Plain, Hammered



# TI – 1223

#### Ice Buckets / Wine Chillers

Material - Copper & Brass Finish - Hammered









Material -Brass, Steel, Aluminium & Wood

Finish -

Plain

TI - 1650





Material - Brass, Steel, Aluminium & Wood Finish - Plain

















Material -

Plain

Finish -





















Material - Brass, Steel, Aluminium & Wood Finish - Plain















# Jugs



Material - Brass Finish - Plain, Hammered





TI - 1237



# Pitchers / Jugs

Material - Brass, Copper Finish - Plain, Hammered



TI – 1405







# Jugs





Material - Brass Finish - Plain, Engraving (Polished Brass or Nickel Plated)







# Jugs



Material - Brass, Copper Finish - Plain, Hammered

(Polished Brass or Nickel Plated)









### Jugs











Jugs



TI – 1637







### Jugs

















### Teapots









# TI - 1625

### Teapots







### Teapots











### TI – 1617

### TI – 1616

### Teapots







### Teapots









### Teapots













### Teapots







### Teapots











### TI – 1549

### Teapots