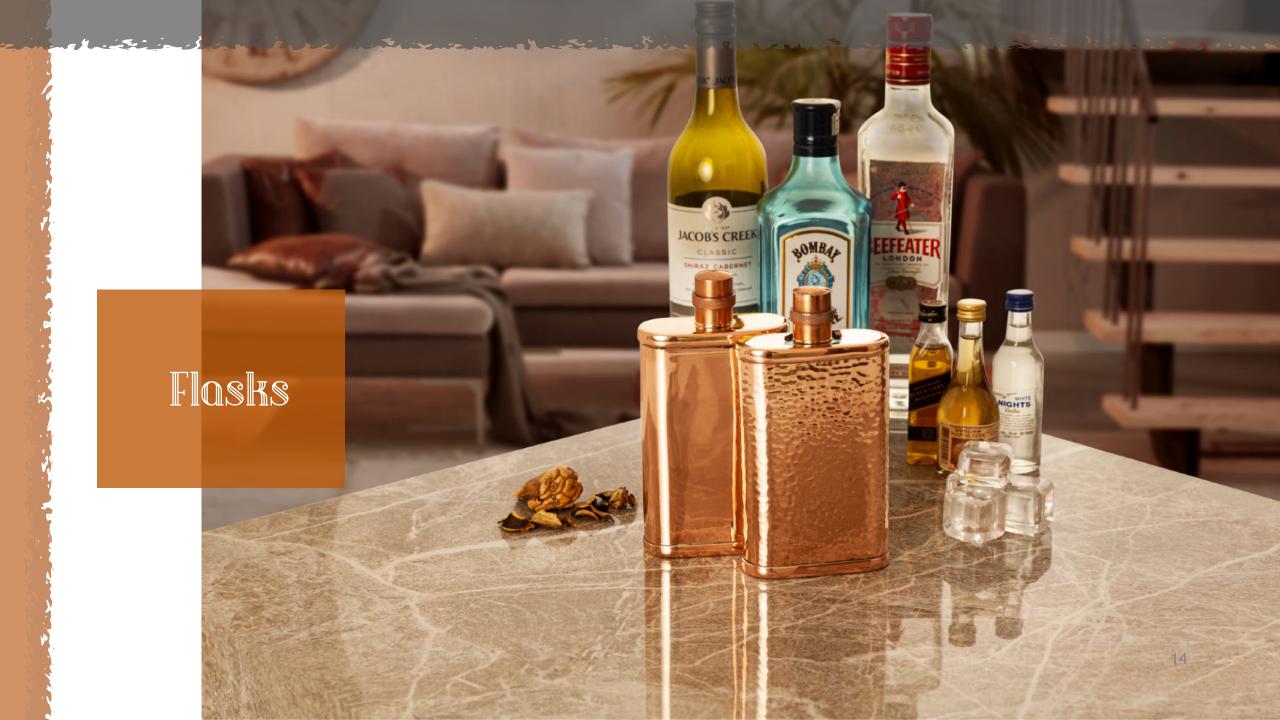

# Flasks

Material - Copper, Steel Finish - Plain, Hammered

Champagne & Wine Glasses