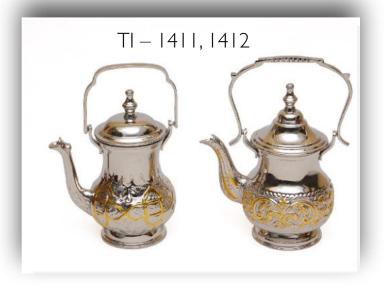

erial - Copper & Brass Finish - Hammered









Material -Brass, Steel, Aluminium & Wood

Finish -

Plain

TI - 1650





Material - Brass, Steel, Aluminium & Wood Finish - Plain

















Material -

Plain

Finish -





















Material - Brass, Steel, Aluminium & Wood Finish - Plain















# Jugs



Material - Brass Finish - Plain, Hammered





TI - 1237



# Pitchers / Jugs

Material - Brass, Copper Finish - Plain, Hammered



TI – 1405







# Jugs





Material - Brass Finish - Plain, Engraving (Polished Brass or Nickel Plated)







# Jugs



Material - Brass, Copper Finish - Plain, Hammered

(Polished Brass or Nickel Plated)









### Jugs











Jugs



TI – 1637







### Jugs

















### Teapots









# TI - 1625

### Teapots







### Teapots











### TI – 1617

### TI – 1616

### Teapots







### Teapots









### Teapots













### Teapots







### Teapots











### TI – 1549

### Teapots









### Coffee Warmers

Material - Copper, Wood Finish - Plain













### Coffee Warmers

Material - Copper, Brass & Wood Finish - Plain & Engraved









### Coffee Warmers



Material - Copper, Brass & Wood Finish - Plain & Engraved













### Snack Trays











### Snack Trays













### TI – 1590/3

### Snack Trays









### Snack Trays













### TI – 1507



### Snack Trays







### Serving Bowls and Plates

TI - 1610



Material - Copper, Brass & Steel Finish - Plain, Hammered









### Bowls



Material - Brass, Copper & Aluminium Finish - Plain, Engravi