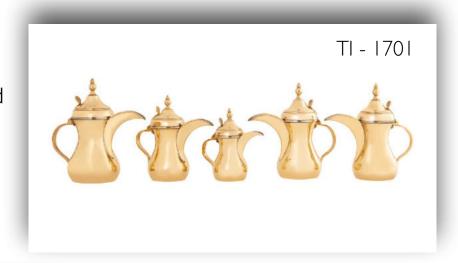

Accessories

# TI -1227



#### Bor Accessories

Material - Copper, Steel Finish - Plain



TI - 1706



TI -1708





#### Bor Accessories

Material - Copper, Steel Finish - Plain, Hammered







TI - 1709 TI - 1710

#### Cocktail Shakers

Material - Copper, Steel Finish - Plain, Hammered







# Beverage Dispensers



Material - Copper & Steel Finish - Plain, Hammered



# TI – 1223

#### Ice Buckets / Wine Chillers

Material - Copper & Brass Finish - Hammered









Material -Brass, Steel, Aluminium & Wood

Finish -

Plain

TI - 1650





Material - Brass, Steel, Aluminium & Wood Finish - Plain

















Material -

Plain

Finish -





















Material - Brass, Steel, Aluminium & Wood Finish - Plain















# Jugs



Material - Brass Finish - Plain, Hammered





TI - 1237



# Pitchers / Jugs

Material - Brass, Copper Finish - Plain, Hammered



TI – 1405







# Jugs





Material - Brass Finish - Plain, Engraving (Polished Brass or Nickel Plated)







# Jugs



Material - Brass, Copper Finish - Plain, Hammered

(Polished Brass or Nickel Plated)









### Jugs











Jugs



TI – 1637







### Jugs

















### Teapots









# TI - 1625

### Teapots







### Teapots











### TI – 1617

### TI – 1616

### Teapots







### Teapots









### Teapots













### Teapots







### Teapots











### TI – 1549

### Teapots









### Coffee Warmers

Material - Copper, Wood Finish - Plain













### Coffee Warmers

Material - Copper, Brass & Wood Finish - Plain & Engraved









### Coffee Warm