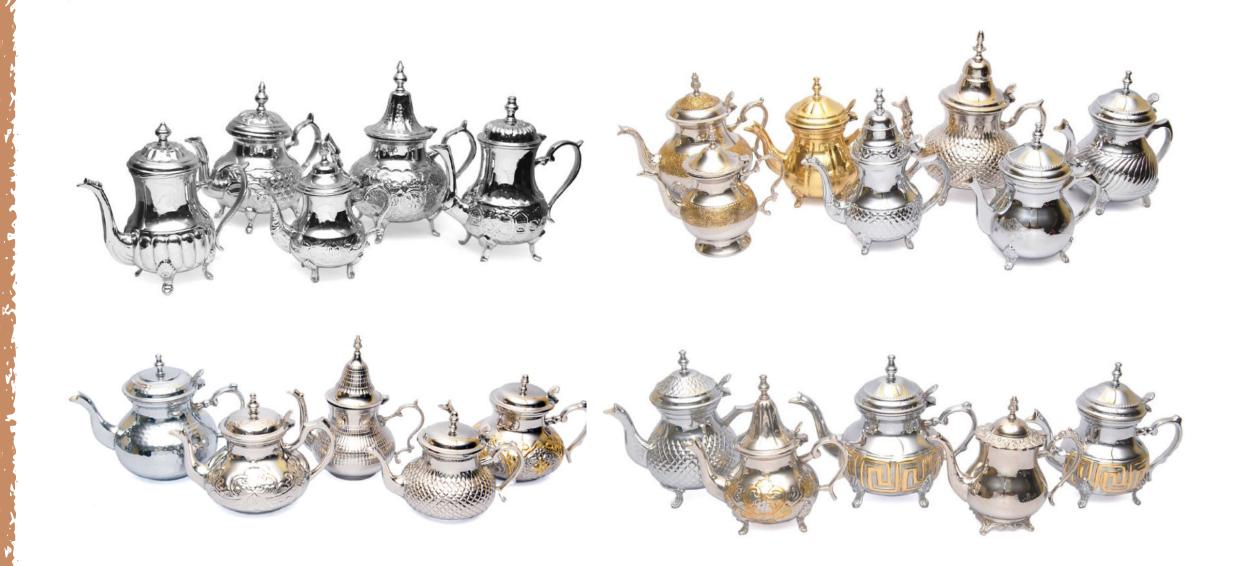

d



# TI – 1223

#### Ice Buckets / Wine Chillers

Material - Copper & Brass Finish - Hammered









Material -Brass, Steel, Aluminium & Wood

Finish -

Plain

TI - 1650





Material - Brass, Steel, Aluminium & Wood Finish - Plain

















Material -

Plain

Finish -





















Material - Brass, Steel, Aluminium & Wood Finish - Plain















# Jugs



Material - Brass Finish - Plain, Hammered





TI - 1237



# Pitchers / Jugs

Material - Brass, Copper Finish - Plain, Hammered



TI – 1405







# Jugs





Material - Brass Finish - Plain, Engraving (Polished Brass or Nickel Plated)







# Jugs



Material - Brass, Copper Finish - Plain, Hammered

(Polished Brass or Nickel Plated)









### Jugs











Jugs



TI – 1637







### Jugs

















### Teapots









# TI - 1625

### Teapots







### Teapots











### TI – 1617

### TI – 1616

### Teapots







### Teapots









### Teapots













### Teapots







### Teapots











### TI – 1549

### Teapots









### Coffee Warmers

Material - Copper, Wood Finish - Plain













### Coffee Warmers

Material - Copper, Brass & Wood Finish - Plain & Engraved









### Coffee Warmers



Material - Copper, Brass & Wood Finish - Plain & Engraved













### Snack Trays











### Snack Trays













### TI – 1590/3

### Snack Trays









### Snack Trays













### TI – 1507



### Snack Trays







### Serving Bowls and Plates

TI - 1610



Material - Copper, Brass & Steel Finish - Plain, Hammered









### Bowls



Mater