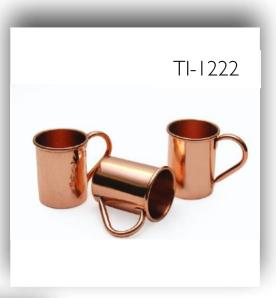

n











# Cooking Pots & Pans



Material - Copper & Brass Finish - Plain, Hammered









# Cooking Pots & Pans



Material - Aluminium, Steel Finish - Plain

































Material - Copper, Brass & Steel Finish - Plain







Material -Steel

Finish -Plain, Hammered







# TI - 1449

#### Water Bottles

Material -

Copper Plain, Hammered Finish -











# TI - 1065



# Flasks

Material - Copper, Steel Finish - Plain, Hammered









Champagne & Wine Glasses

# TI - 1340



### Champagne & Wine Glasses

Material - Copper, Steel Finish - Plain, Hammered









Bor Accessories

# TI -1227



#### Bor Accessories

Material - Copper, Steel Finish - Plain



TI - 1706



TI -1708





#### Bor Accessories

Material - Copper, Steel Finish - Plain, Hammered







TI - 1709 TI - 1710

#### Cocktail Shakers

Material - Copper, Steel Finish - Plain, Hammered







# Beverage Dispensers



Material - Copper & Steel Finish - Plain, Hammered



# TI – 1223

#### Ice Buckets / Wine Chillers

Material - Copper & Brass Finish - Hammered









Material -Brass, Steel, Aluminium & Wood

Finish -

Plain

TI - 1650





Material - Brass, Steel, Aluminium & Wood Finish - Plain

















Material -

Plain

Finish -





















Material - Brass, Steel, Aluminium & Wood Finish - Plain















# Jugs



Material - Brass Finish - Plain, Hammered





TI - 1237



# Pitchers / Jugs

Material - Brass, Copper Finish - Plain, Hammered



TI – 1405







# Jugs





Material - Brass Finish - Plain, Engraving (Polished Brass or Nickel Plate