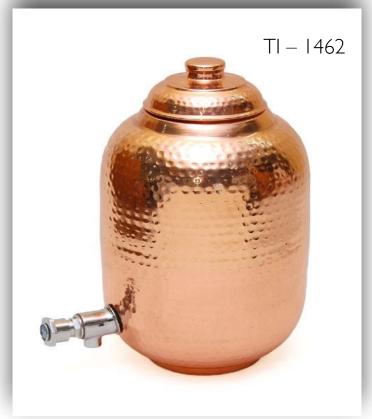

Material - Copper, Brass & Steel Finish - Plain







Material -Steel

Finish -Plain, Hammered







# TI - 1449

#### Water Bottles

Material -

Copper Plain, Hammered Finish -











# TI - 1065



# Flasks

Material - Copper, Steel Finish - Plain, Hammered









Champagne & Wine Glasses

# TI - 1340



### Champagne & Wine Glasses

Material - Copper, Steel Finish - Plain, Hammered









Bor Accessories

# TI -1227



#### Bor Accessories

Material - Copper, Steel Finish - Plain



TI - 1706



TI -1708





#### Bor Accessories

Material - Copper, Steel Finish - Plain, Hammered







TI - 1709 TI - 1710

#### Cocktail Shakers

Material - Copper, Steel Finish - Plain, Hammered







# Beverage Dispensers



Material - Copper & Steel Finish - Plain, Hammered



# TI – 1223

#### Ice Buckets / Wine Chillers

Material - Copper & Brass Finish - Hammered









Material -Brass, Steel, Aluminium & Wood

Finish -

Plain

TI - 1650





Material - Brass, Steel, Aluminium & Wood Finish - Plain

















Material -

Plain

Finish -





















Material - Brass, Steel, Aluminium & Wood Finish - Plain















# Jugs



Material - Brass Finish - Plain, Hammered





TI - 1237



# Pitchers / Jugs

Material - Brass, Copper Finish - Plain, Hammered



TI – 1405







# Jugs





Material - Brass Finish - Plain, Engraving (Polished Brass or Nickel Plated)







# Jugs



Material - Brass, Copper Finish - Plain, Hammered

(Polished Brass or Nickel Plated)









### Jugs











Jugs



TI – 1637







### Jugs