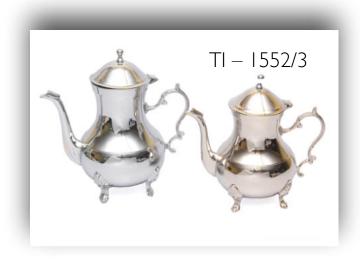

& Wood Finish - Plain

















Material -

Plain

Finish -





















Material - Brass, Steel, Aluminium & Wood Finish - Plain















# Jugs



Material - Brass Finish - Plain, Hammered





TI - 1237



# Pitchers / Jugs

Material - Brass, Copper Finish - Plain, Hammered



TI – 1405







# Jugs





Material - Brass Finish - Plain, Engraving (Polished Brass or Nickel Plated)







# Jugs



Material - Brass, Copper Finish - Plain, Hammered

(Polished Brass or Nickel Plated)









### Jugs











Jugs



TI – 1637







### Jugs

















### Teapots









# TI - 1625

### Teapots







### Teapots











### TI – 1617

### TI – 1616

### Teapots







### Teapots









### Teapots













### Teapots







### Teapots











### TI – 1549

### Teapots









### Coffee Warmers

Material - Copper, Wood Finish - Plain













### Coffee Warmers

Material - Copper, Brass & Wood Finish - Plain & Engraved









### Coffee Warmers



Material - Copper, Brass & Wood Finish - Plain & Engraved













### Snack Trays











### Snack Trays













### TI – 1590/3

### Snack Trays









### Snack Trays













### TI – 1507



### Snack Trays







### Serving Bowls and Plates

TI - 1610



Material - Copper, Brass & Steel Finish - Plain, Hammered









### Bowls



Material - Brass, Copper & Aluminium Finish - Plain, Engraving (Polished Brass or Nickel Plated)







### Bowls



Material - Brass, Copper & Aluminium Finish - Plain, Engraving (Polished Brass or Nickel Plated)