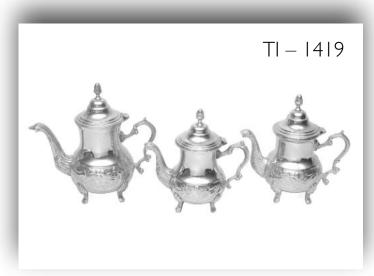

Material -

Plain

Finish -





















Material - Brass, Steel, Aluminium & Wood Finish - Plain















# Jugs



Material - Brass Finish - Plain, Hammered





TI - 1237



# Pitchers / Jugs

Material - Brass, Copper Finish - Plain, Hammered



TI – 1405







# Jugs





Material - Brass Finish - Plain, Engraving (Polished Brass or Nickel Plated)







# Jugs



Material - Brass, Copper Finish - Plain, Hammered

(Polished Brass or Nickel Plated)









### Jugs











Jugs



TI – 1637







### Jugs

















### Teapots









# TI - 1625

### Teapots







### Teapots











### TI – 1617

### TI – 1616

### Teapots







### Teapots









### Teapots













### Teapots







### Teapots











### TI – 1549

### Teapots









### Coffee Warmers

Material - Copper, Wood Finish - Plain













### Coffee Warmers

Material - Copper, Brass & Wood Finish - Plain & Engraved









### Coffee Warmers



Material - Copper, Brass & Wood Finish - Plain & Engraved













### Snack Trays











### Snack Trays













### TI – 1590/3

### Snack Trays









### Snack Trays













### TI – 1507



### Snack Trays







### Serving Bowls and Plates

TI - 1610



Material - Copper, Brass & Steel Finish - Plain, Hammered









### Bowls



Material - Brass, Copper & Aluminium Finish - Plain, Engraving (Polished Brass or Nickel Plated)







### Bowls



Material - Brass, Copper & Aluminium Finish - Plain, Engraving (Polished Brass or Nickel Plated)









### Hot Food Storage Pots

Materi