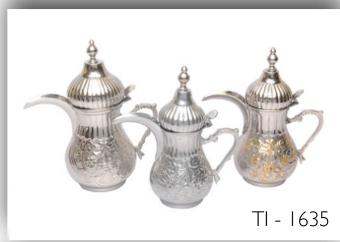

TI - 1650





Material - Brass, Steel, Aluminium & Wood Finish - Plain

















Material -

Plain

Finish -





















Material - Brass, Steel, Aluminium & Wood Finish - Plain















# Jugs



Material - Brass Finish - Plain, Hammered





TI - 1237



# Pitchers / Jugs

Material - Brass, Copper Finish - Plain, Hammered



TI – 1405







# Jugs





Material - Brass Finish - Plain, Engraving (Polished Brass or Nickel Plated)







# Jugs



Material - Brass, Copper Finish - Plain, Hammered

(Polished Brass or Nickel Plated)









### Jugs











Jugs



TI – 1637







### Jugs

















### Teapots









# TI - 1625

### Teapots







### Teapots











### TI – 1617

### TI – 1616

### Teapots







### Teapots









### Teapots













### Teapots







### Teapots











### TI – 1549

### Teapots









### Coffee Warmers

Material - Copper, Wood Finish - Plain













### Coffee Warmers

Material - Copper, Brass & Wood Finish - Plain & Engraved









### Coffee Warmers



Material - Copper, Brass & Wood Finish - Plain & Engraved













### Snack Trays











### Snack Trays













### TI – 1590/3

### Snack Trays









### Snack Trays













### TI – 1507



### Snack Trays







### Serving Bowls and Plates

TI - 1610



Material - Copper, Brass & Steel Finish - Plain, Hammered









### Bowls



Material - Brass, Copper & Aluminium Finish - Plain, Engraving (Polished Brass or Nickel Plated)







### Bowls



Material - Brass, Copper & Aluminium Finish - Plain