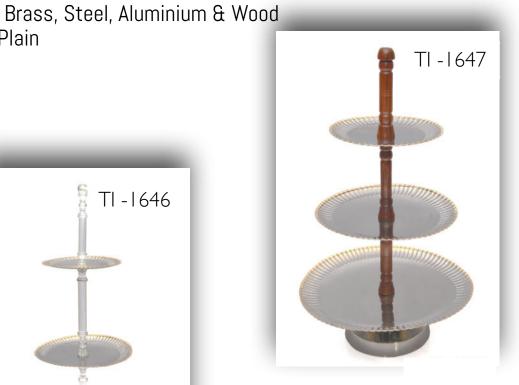

#### Ice Buckets / Wine Chillers

Material - Copper & Brass Finish - Hammered

Material -Brass, Steel, Aluminium & Wood

Finish -

Plain

TI - 1650

Material - Brass, Steel, Aluminium & Wood Finish - Plain

Material -

Plain

Finish -

Material - Brass, Steel, Aluminium & Wood Finish - Plain