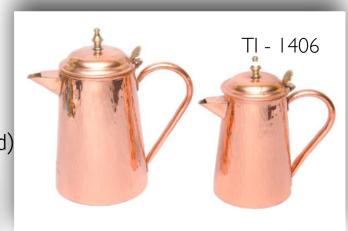

# Jugs

Material - Brass, Copper Finish - Plain, Hammered

(Polished Brass or Nickel Plated)