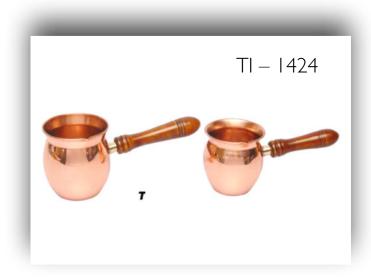

teel, Aluminium & Wood Finish - Plain















# Jugs



Material - Brass Finish - Plain, Hammered





TI - 1237



# Pitchers / Jugs

Material - Brass, Copper Finish - Plain, Hammered



TI – 1405







# Jugs





Material - Brass Finish - Plain, Engraving (Polished Brass or Nickel Plated)







# Jugs



Material - Brass, Copper Finish - Plain, Hammered

(Polished Brass or Nickel Plated)









### Jugs











Jugs



TI – 1637







### Jugs

















### Teapots









# TI - 1625

### Teapots







### Teapots











### TI – 1617

### TI – 1616

### Teapots







### Teapots









### Teapots













### Teapots







### Teapots











### TI – 1549

### Teapots









### Coffee Warmers

Material - Copper, Wood Finish - Plain













### Coffee Warmers

Material - Copper, Brass & Wood Finish - Plain & Engraved









### Coffee Warmers



Material - Copper, Brass & Wood Finish - Plain & Engraved













### Snack Trays











### Snack Trays













### TI – 1590/3

### Snack Trays









### Snack Trays













### TI – 1507



### Snack Trays







### Serving Bowls and Plates

TI - 1610



Material - Copper, Brass & Steel Finish - Plain, Hammered









### Bowls



Material - Brass, Copper & Aluminium Finish - Plain, Engraving (Polished Brass or Nickel Plated)







### Bowls



Material - Brass, Copper & Aluminium Finish - Plain, Engraving (Polished Brass or Nickel Plated)









### Hot Food Storage Pots

Material - Brass, Copper & Steel Finish - Plain, Hammered (Polished or Coppe