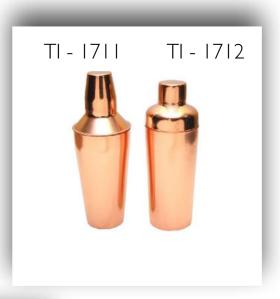

ooking Pots & Pans



Material - Aluminium, Steel Finish - Plain

































Material - Copper, Brass & Steel Finish - Plain







Material -Steel

Finish -Plain, Hammered







# TI - 1449

#### Water Bottles

Material -

Copper Plain, Hammered Finish -











# TI - 1065



# Flasks

Material - Copper, Steel Finish - Plain, Hammered









Champagne & Wine Glasses

# TI - 1340



### Champagne & Wine Glasses

Material - Copper, Steel Finish - Plain, Hammered









Bor Accessories

# TI -1227



#### Bor Accessories

Material - Copper, Steel Finish - Plain



TI - 1706



TI -1708





#### Bor Accessories

Material - Copper, Steel Finish - Plain, Hammered







TI - 1709 TI - 1710

#### Cocktail Shakers

Material - Copper, Steel Finish - Plain, Hammered







# Beverage Dispensers



Material - Copper & Steel Finish - Plain, Hammered



# TI – 1223

#### Ice Buckets / Wine Chillers

Material - Copper & Brass Finish - Hammered









Material -Brass, Steel, Aluminium & Wood

Finish -

Plain

TI - 1650





Material - Brass, Steel, Aluminium & Wood Finish - Plain

















Material -

Plain

Finish -





















Material - Brass, Steel, Aluminium & Wood Finish - Plain















# Jugs



Material - Brass Finish - Plain, Hammered





TI - 1237



# Pitchers / Jugs

Material - Brass, Copper Finish - Plain, Hammered



TI – 1405







# Jugs





Material - Brass Finish - Plain, Engraving (Polished Brass or Nickel Plated)







# Jugs



Material - Brass, Copper Finish - Plain, Hammered

(Polished Brass or Nickel Plat