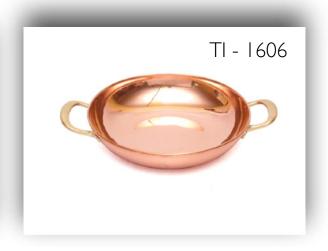

# Cooking Pots & Pans

Material - Aluminium, Steel Finish - Plain

Material - Copper, Brass & Steel Finish - Plain

Material -Steel

Finish -Plain, Hammered