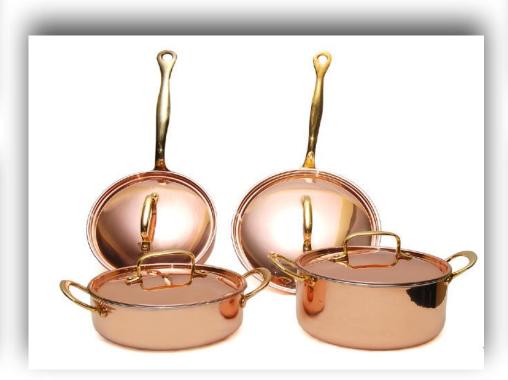

ng the colour of your eyes, hair, and skin. <u>Anti-Bacterial Properties</u> - Copper has antibacterial properties which make it very hostile for micro -organisms to survive on it as it is toxic to them while humans have no such threat at all.

Slows down ageing - If you are worried about the appearance of fine lines on your face, copper is your <u>natural remedy</u>. Packed with very strong anti-oxidant and cell forming properties, copper fights off free radicals, one of the main reasons for the formation of fine lines.

<u>Mitigates the risk of cancer</u> - Copper has very strong antioxidant properties that helps fight off free radicals and negate their ill effects – one of the main reasons for the development of cancer



# Cooking Pots & Pans

Material - Copper & Brass Finish - Plain











# Cooking Pots & Pans



Material - Copper & Brass Finish - Plain, Hammered









# Cooking Pots & Pans



Material - Aluminium, Steel Finish - Plain

































Material - Copper, Brass & Steel Finish - Plain







Material -Steel

Finish -Plain, Hammered







# TI - 1449

#### Water Bottles

Material -

Copper Plain, Hammered Finish -











# TI - 1065



# Flasks

Material - Copper, Steel Finish - Plain, Hammered









Champagne & Wine Glasses

# TI - 1340



### Champagne & Wine Glasses

Material - Copper, Steel Finish - Plain, Hammered









Bor Accessories

# TI -1227



#### Bor Accessories

Material - Copper, Steel Finish - Plain



TI - 1706



TI -1708





#### Bor Accessories

Material - Copper, Steel Finish - Plain, Hammered