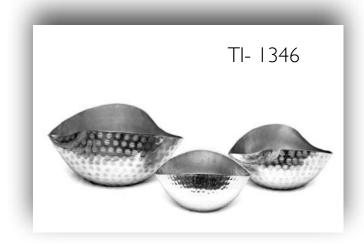

### Bowls

Material - Brass, Copper & Aluminium Finish - Plain, Engraving (Polished Brass or Nickel Plated)